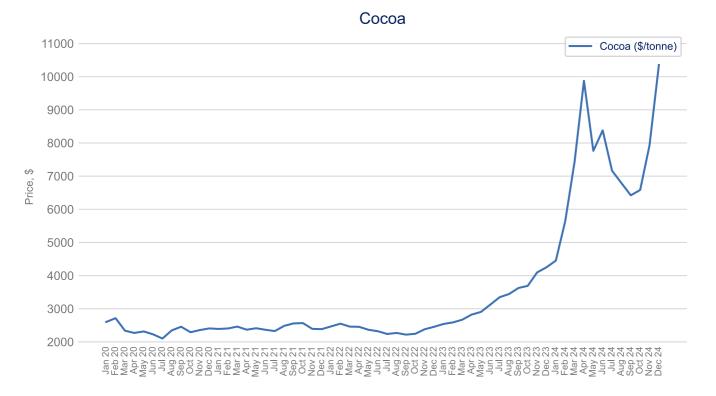

Data up to December 2024

| UK food and non-alcoholic drink inflation (CPIH)  UK food 1 todex 137.9                                                                                                                                                                                                                                                                                                                                                                                                                                                                                                                                                                                                                                                                                                                                                                                                                                                                                                                                                                                                                                                                                                                                                                                                                                                                                                                                                                                                                                                                                                                                                                                                                                                                                                                                                                                                                                                                                                                                                                                                                                                              | Category                                |          | Value             | Monthly change, % | Yearly change, % |
|--------------------------------------------------------------------------------------------------------------------------------------------------------------------------------------------------------------------------------------------------------------------------------------------------------------------------------------------------------------------------------------------------------------------------------------------------------------------------------------------------------------------------------------------------------------------------------------------------------------------------------------------------------------------------------------------------------------------------------------------------------------------------------------------------------------------------------------------------------------------------------------------------------------------------------------------------------------------------------------------------------------------------------------------------------------------------------------------------------------------------------------------------------------------------------------------------------------------------------------------------------------------------------------------------------------------------------------------------------------------------------------------------------------------------------------------------------------------------------------------------------------------------------------------------------------------------------------------------------------------------------------------------------------------------------------------------------------------------------------------------------------------------------------------------------------------------------------------------------------------------------------------------------------------------------------------------------------------------------------------------------------------------------------------------------------------------------------------------------------------------------------|-----------------------------------------|----------|-------------------|-------------------|------------------|
| UK non-alcoholic drink    Index   139.7                                                                                                                                                                                                                                                                                                                                                                                                                                                                                                                                                                                                                                                                                                                                                                                                                                                                                                                                                                                                                                                                                                                                                                                                                                                                                                                                                                                                                                                                                                                                                                                                                                                                                                                                                                                                                                                                                                                                                                                                                                                                                              | UK foo                                  | d and no | n-alcoholic drink | inflation (CPIH)  |                  |
| Input prices: domestic food                                                                                                                                                                                                                                                                                                                                                                                                                                                                                                                                                                                                                                                                                                                                                                                                                                                                                                                                                                                                                                                                                                                                                                                                                                                                                                                                                                                                                                                                                                                                                                                                                                                                                                                                                                                                                                                                                                                                                                                                                                                                                                          | UK food                                 | Index    | 137.9             | <b>▲</b> 0.5%     | <b>▲</b> 1.9%    |
| Input prices: domestic food                                                                                                                                                                                                                                                                                                                                                                                                                                                                                                                                                                                                                                                                                                                                                                                                                                                                                                                                                                                                                                                                                                                                                                                                                                                                                                                                                                                                                                                                                                                                                                                                                                                                                                                                                                                                                                                                                                                                                                                                                                                                                                          | UK non-alcoholic drink                  | Index    | 139.7             | ▲ 0.1%            | <b>▲</b> 2.4%    |
| Input prices: imported food                                                                                                                                                                                                                                                                                                                                                                                                                                                                                                                                                                                                                                                                                                                                                                                                                                                                                                                                                                                                                                                                                                                                                                                                                                                                                                                                                                                                                                                                                                                                                                                                                                                                                                                                                                                                                                                                                                                                                                                                                                                                                                          |                                         | UK       | producer prices ( | PPI)              |                  |
| Coutput prices: food for domestic market   Index   136.1                                                                                                                                                                                                                                                                                                                                                                                                                                                                                                                                                                                                                                                                                                                                                                                                                                                                                                                                                                                                                                                                                                                                                                                                                                                                                                                                                                                                                                                                                                                                                                                                                                                                                                                                                                                                                                                                                                                                                                                                                                                                             | Input prices: domestic food             | Index    | 143.6             | <b>▲</b> 0.6%     | <b>▲</b> 0.2%    |
| Price   1,222.50   V - 1,6%   A 16,2%                                                                                                                                                                                                                                                                                                                                                                                                                                                                                                                                                                                                                                                                                                                                                                                                                                                                                                                                                                                                                                                                                                                                                                                                                                                                                                                                                                                                                                                                                                                                                                                                                                                                                                                                                                                                                                                                                                                                                                                                                                                                                                | Input prices: imported food             | Index    | 163.1             | <b>▼</b> - 0.5%   | <b>▼</b> - 5.5%  |
| Crude oil, brent (\$/bbl)         Price         73.83         ▼ - 0.8%         ▼ - 5.2%           Natural gas (\$/mmbtu)         Price         13.86         ▼ - 0.5%         ▲ 20.4%           UK natural gas (£/thm)         Price         125.39         ▲ 5.6%         ▲ 55.4%           Shipping container rates         Index         3676.9         ▲ 3.6%         ▲ 186.5%           UK haulage         Index         145.7         ▲ 1.9%         ▲ 2.4%           Fertiliser         Index         145.7         ▲ 1.9%         ▼ - 9.4%           Fackaging           Paper and paperboard         Index         131.3         ▲ 0.5%         ▼ - 0.8%           Wooden containers         Index         151.6         — 0.0%         ▲ 4.8%           Aluminium (\$/mt)         Price         2,541.02         ▼ - 1.6%         ▲ 16.4%           Experiment (\$/mt)         Price         1,222.50         ▼ - 3.5%         ▲ 29.5%           Rapeseed oil (\$/mt)         Price         1,180.82         ▼ - 5.0%         ▲ 16.9%           Palm oil (\$/mt)         Price         1,189.73         ▲ 1.8%         ▲ 46.2%           Wheat, US HRW (\$/mt)         Price         252.17         ▼ - 0.                                                                                                                                                                                                                                                                                                                                                                                                                                                                                                                                                                                                                                                                                                                                                                                                                                                                                                                 | Output prices: food for domestic market | Index    | 136.1             | ▲ 0.1%            | <b>1.9%</b>      |
| Natural gas (\$/mmbtu)  Price 13.86  ▼ - 0.5%  A 20.4%  UK natural gas (£/thm)  Price 125.39  A 5.6%  A 55.4%  Shipping container rates  Index 3676.9  A 3.6%  A 186.5%  UK haulage  Index 132.3  A 4.5%  A 4.2%  Fertiliser  Index 145.7  Packaging  Paper and paperboard  Index 151.6  - 0.0%  A 4.8%  A 186.4%  A 4.8%  A 4.8%  A 4.2%  Wooden containers  Index 151.6  - 0.0%  A 4.8%  A 16.4%   Price 2,541.02  ▼ - 1.6%  A 16.4%   Rapeseed oil (\$/mt)  Price 1,122.50  ▼ - 5.0%  A 16.9%  Palm oil (\$/mt)  Price 1,189.73  A 1.8%  A 46.2%  Wheat, US HRW (\$/mt)  Price 252.17  ▼ - 0.6%  Wiese (\$/mt)  Price 527.00  A 3.1%  ▼ - 1.9%  Price (\$/mt)  Price 527.00  A 3.1%  ▼ - 1.9%  Feed wheat (UK)  Index 114.2  A 4.1%  A 0.8%  Cheese (£/tonne)  Price 4,080  ▼ - 2.6%  A 16.2%  Skimmed milk powder (£/tonne)  Price 1,0353.05  A 9.9%  Cocoa (\$/tonne)  Price 10,353.05  A 0.7%  A 9.9%  Chicken (UK)  Index 10.6%  Index 10.6%  ▼ - 1.8%  A 9.9%  Chicken (UK)  Index 10.6%  Index 10.6%  ▼ - 2.6%  Index 10.6%  ▼ - 2.6%  Index 114.9%  Index 10.6%  ▼ - 2.6%  Index 114.9%  Index 10.6%  Index |                                         | Energy   | prices and transp | ortation          |                  |
| UK natural gas (E/thm)                                                                                                                                                                                                                                                                                                                                                                                                                                                                                                                                                                                                                                                                                                                                                                                                                                                                                                                                                                                                                                                                                                                                                                                                                                                                                                                                                                                                                                                                                                                                                                                                                                                                                                                                                                                                                                                                                                                                                                                                                                                                                                               | Crude oil, brent (\$/bbl)               | Price    | 73.83             | ▼ - 0.8%          | <b>▼</b> - 5.2%  |
| Shipping container rates         Index         3676.9         ▲ 3.6%         ▲ 186.5%           UK haulage         Index         132.3         ▲ 4.5%         ▲ 4.2%           Fertiliser         Index         145.7         ▲ 1.9%         ▼ -9.4%           Paper and paperboard         Index         131.3         ▲ 0.5%         ▼ -0.8%           Wooden containers         Index         151.6         — 0.0%         ▲ 4.8%           Aluminium (\$/mt)         Price         2,541.02         ▼ -1.6%         ▲ 16.4%           Agricultural raw materials           Sunflower oil (\$/mt)         Price         1,222.50         ▼ -3.5%         ▲ 29.5%           Rapeseed oil (\$/mt)         Price         1,180.82         ▼ -5.0%         ▲ 16.9%           Palm oil (\$/mt)         Price         1,189.73         ▲ 1.8%         ▲ 46.2%           Wheat, US HRW (\$/mt)         Price         252.17         ▼ -0.6%         ▼ -1.9%           Maize (\$/mt)         Price         202.60         ▲ 0.6%         ▼ -1.9%           Rice (\$/mt)         Price         527.00         ▲ 3.1%         ▼ -1.22.2%           Soybeans (\$/mt)         Price         409.27         ▼ -6.1%                                                                                                                                                                                                                                                                                                                                                                                                                                                                                                                                                                                                                                                                                                                                                                                                                                                                                                                            | Natural gas (\$/mmbtu)                  | Price    | 13.86             | <b>▼</b> - 0.5%   | ▲ 20.4%          |
| UK haulage         Index         132.3         ▲ 4.5%         ▲ 4.2%           Fertiliser         Index         145.7         ▲ 1.9%         ▼ - 9.4%           Paper and paperboard         Index         131.3         ▲ 0.5%         ▼ - 0.8%           Wooden containers         Index         151.6         — 0.0%         ▲ 4.8%           Aluminium (\$/mt)         Price         2,541.02         ▼ - 1.6%         ▲ 16.4%           Agricultural raw materials           Sunflower oil (\$/mt)         Price         1,222.50         ▼ - 3.5%         ▲ 29.5%           Rapeseed oil (\$/mt)         Price         1,180.82         ▼ - 5.0%         ▲ 16.9%           Palm oil (\$/mt)         Price         1,189.73         ▲ 1.8%         ▲ 46.2%           Wheat, US HRW (\$/mt)         Price         252.17         ▼ - 0.6%         ▼ - 13.4%           Maize (\$/mt)         Price         252.17         ▼ - 0.6%         ▼ - 1.9%           Rice (\$/mt)         Price         409.27         ▼ - 6.1%         ▼ - 25.2%           Feed wheat (UK)         Index         114.2         ▲ 4.1%         ▲ 0.8%           Sugar (\$/kg)         Price         0.44         ▼ - 3.1%         ▼ - 8.8% <td>UK natural gas (£/thm)</td> <td>Price</td> <td>125.39</td> <td>▲ 5.6%</td> <td>▲ 55.4%</td>                                                                                                                                                                                                                                                                                                                                                                                                                                                                                                                                                                                                                                                                                                                                                                                                               | UK natural gas (£/thm)                  | Price    | 125.39            | ▲ 5.6%            | ▲ 55.4%          |
| Packaging   Paper and paperboard   Index   131.3                                                                                                                                                                                                                                                                                                                                                                                                                                                                                                                                                                                                                                                                                                                                                                                                                                                                                                                                                                                                                                                                                                                                                                                                                                                                                                                                                                                                                                                                                                                                                                                                                                                                                                                                                                                                                                                                                                                                                                                                                                                                                     | Shipping container rates                | Index    | 3676.9            | <b>▲</b> 3.6%     | <b>▲</b> 186.5%  |
| Packaging           Paper and paperboard         Index         131.3         ▲ 0.5%         ▼ - 0.8%           Wooden containers         Index         151.6         — 0.0%         ▲ 4.8%           Aluminium (\$/mt)         Price         2,541.02         ▼ - 1.6%         ▲ 16.4%           Agricultural raw materials           Sunflower oil (\$/mt)         Price         1,222.50         ▼ - 3.5%         ▲ 29.5%           Rapeseed oil (\$/mt)         Price         1,180.82         ▼ - 5.0%         ▲ 16.9%           Palm oil (\$/mt)         Price         1,189.73         ▲ 1.8%         ▲ 46.2%           Wheat, US HRW (\$/mt)         Price         252.17         ▼ - 0.6%         ▼ - 13.4%           Maize (\$/mt)         Price         202.60         ▲ 0.6%         ▼ - 1.9%           Rice (\$/mt)         Price         527.00         ▲ 3.1%         ▼ - 18.2%           Soybeans (\$/mt)         Price         527.00         ▲ 3.1%         ▼ - 18.2%           Soybeans (\$/mt)         Price         409.27         ▼ - 6.1%         ▼ - 25.2%           Feed wheat (UK)         Index         114.2         ▲ 4.1%         ▲ 0.8%           Sugar (\$/kg)         Price         4,080                                                                                                                                                                                                                                                                                                                                                                                                                                                                                                                                                                                                                                                                                                                                                                                                                                                                                                            | UK haulage                              | Index    | 132.3             | <b>4.5%</b>       | <b>4.2</b> %     |
| Paper and paperboard         Index         131.3         ▲ 0.5%         ▼ - 0.8%           Wooden containers         Index         151.6         — 0.0%         ▲ 4.8%           Aluminium (\$/mt)         Price         2,541.02         ▼ - 1.6%         ▲ 16.4%           Agricultural raw materials           Sunflower oil (\$/mt)         Price         1,222.50         ▼ - 3.5%         ▲ 29.5%           Rapeseed oil (\$/mt)         Price         1,180.82         ▼ - 5.0%         ▲ 16.9%           Palm oil (\$/mt)         Price         1,189.73         ▲ 1.8%         ▲ 46.2%           Wheat, US HRW (\$/mt)         Price         252.17         ▼ - 0.6%         ▼ - 13.4%           Maize (\$/mt)         Price         202.60         ▲ 0.6%         ▼ - 1.9%           Rice (\$/mt)         Price         527.00         ▲ 3.1%         ▼ - 18.2%           Soybeans (\$/mt)         Price         409.27         ▼ - 6.1%         ▼ - 25.2%           Feed wheat (UK)         Index         114.2         ▲ 4.1%         ▲ 0.8%           Sugar (\$/kq)         Price         0.44         ▼ - 3.1%         ▼ - 8.8%           Cheese (£/tonne)         Price         4,080         ▼ - 2.6%         ▲ 16.2% </td <td>Fertiliser</td> <td>Index</td> <td>145.7</td> <td><b>1.9%</b></td> <td><b>▼</b> - 9.4%</td>                                                                                                                                                                                                                                                                                                                                                                                                                                                                                                                                                                                                                                                                                                                                                                                           | Fertiliser                              | Index    | 145.7             | <b>1.9%</b>       | <b>▼</b> - 9.4%  |
| Index   151.6   — 0.0%   ▲ 4.8%                                                                                                                                                                                                                                                                                                                                                                                                                                                                                                                                                                                                                                                                                                                                                                                                                                                                                                                                                                                                                                                                                                                                                                                                                                                                                                                                                                                                                                                                                                                                                                                                                                                                                                                                                                                                                                                                                                                                                                                                                                                                                                      |                                         |          | Packaging         |                   |                  |
| Single             | Paper and paperboard                    | Index    | 131.3             | ▲ 0.5%            | ▼ - 0.8%         |
| Agricultural raw materials           Sunflower oil (\$/mt)         Price         1,222.50         ▼ - 3.5%         ▲ 29.5%           Rapeseed oil (\$/mt)         Price         1,180.82         ▼ - 5.0%         ▲ 16.9%           Palm oil (\$/mt)         Price         1,189.73         ▲ 1.8%         ▲ 46.2%           Wheat, US HRW (\$/mt)         Price         252.17         ▼ - 0.6%         ▼ - 13.4%           Maize (\$/mt)         Price         202.60         ▲ 0.6%         ▼ - 1.9%           Rice (\$/mt)         Price         527.00         ▲ 3.1%         ▼ - 18.2%           Soybeans (\$/mt)         Price         409.27         ▼ - 6.1%         ▼ - 25.2%           Feed wheat (UK)         Index         114.2         ▲ 4.1%         ▲ 0.8%           Sugar (\$/kg)         Price         0.44         ▼ - 3.1%         ▼ - 8.8%           Cheese (£/tonne)         Price         4,080         ▼ - 2.6%         ▲ 16.2%           Butter (£/tonne)         Price         6,470         ▼ - 2.4%         ▲ 36.5%           Skimmed milk powder (£/tonne)         Price         10,353.05         ▲ 30.6%         ▲ 143.6%           Beef (UK)         Index         146.8         ▲ 0.7%         ▲ 9.9%                                                                                                                                                                                                                                                                                                                                                                                                                                                                                                                                                                                                                                                                                                                                                                                                                                                                                              | Wooden containers                       | Index    | 151.6             | <b>—</b> 0.0%     | <b>4</b> .8%     |
| Sunflower oil (\$/mt)         Price         1,222.50         ▼ - 3.5%         ▲ 29.5%           Rapeseed oil (\$/mt)         Price         1,180.82         ▼ - 5.0%         ▲ 16.9%           Palm oil (\$/mt)         Price         1,189.73         ▲ 1.8%         ▲ 46.2%           Wheat, US HRW (\$/mt)         Price         252.17         ▼ - 0.6%         ▼ - 13.4%           Maize (\$/mt)         Price         202.60         ▲ 0.6%         ▼ - 1.9%           Rice (\$/mt)         Price         527.00         ▲ 3.1%         ▼ - 18.2%           Soybeans (\$/mt)         Price         409.27         ▼ - 6.1%         ▼ - 25.2%           Feed wheat (UK)         Index         114.2         ▲ 4.1%         ▲ 0.8%           Sugar (\$/kg)         Price         0.44         ▼ - 3.1%         ▼ - 8.8%           Cheese (£/tonne)         Price         4,080         ▼ - 2.6%         ▲ 16.2%           Butter (£/tonne)         Price         6,470         ▼ - 2.4%         ▲ 36.5%           Skimmed milk powder (£/tonne)         Price         10,353.05         ▲ 30.6%         ▲ 143.6%           Beef (UK)         Index         146.8         ▲ 0.7%         ▲ 9.9%           Chicken (UK)         Index         129.0<                                                                                                                                                                                                                                                                                                                                                                                                                                                                                                                                                                                                                                                                                                                                                                                                                                                                               | Aluminium (\$/mt)                       | Price    | 2,541.02          | <b>▼</b> - 1.6%   | <b>▲</b> 16.4%   |
| Rapeseed oil (\$/mt)       Price       1,180.82       ▼ - 5.5%       ▲ 16.9%         Palm oil (\$/mt)       Price       1,189.73       ▲ 1.8%       ▲ 46.2%         Wheat, US HRW (\$/mt)       Price       252.17       ▼ - 0.6%       ▼ - 13.4%         Maize (\$/mt)       Price       202.60       ▲ 0.6%       ▼ - 1.9%         Rice (\$/mt)       Price       527.00       ▲ 3.1%       ▼ - 18.2%         Soybeans (\$/mt)       Price       409.27       ▼ - 6.1%       ▼ - 25.2%         Feed wheat (UK)       Index       114.2       ▲ 4.1%       ▲ 0.8%         Sugar (\$/kg)       Price       0.44       ▼ - 3.1%       ▼ - 8.8%         Cheese (£/tonne)       Price       4,080       ▼ - 2.6%       ▲ 16.2%         Butter (£/tonne)       Price       6,470       ▼ - 2.4%       ▲ 36.5%         Skimmed milk powder (£/tonne)       Price       10,353.05       ▲ 30.6%       ▲ 143.6%         Beef (UK)       Index       146.8       ▲ 0.7%       ▲ 9.9%         Chicken (UK)       Index       100.6       ▼ - 2.6%       ▼ - 14.9%         Pork (UK)       Index       196.1       — 0.0%       ▼ - 5.5%                                                                                                                                                                                                                                                                                                                                                                                                                                                                                                                                                                                                                                                                                                                                                                                                                                                                                                                                                                                                       |                                         | Agri     | cultural raw mate | erials            |                  |
| Palm oil (\$/mt)       Price       1,180.82       V - 3.0%       ▲ 16.9%         Palm oil (\$/mt)       Price       1,189.73       ▲ 1.8%       ▲ 46.2%         Wheat, US HRW (\$/mt)       Price       252.17       ▼ - 0.6%       ▼ - 13.4%         Maize (\$/mt)       Price       202.60       ▲ 0.6%       ▼ - 1.9%         Rice (\$/mt)       Price       527.00       ▲ 3.1%       ▼ - 18.2%         Soybeans (\$/mt)       Price       409.27       ▼ - 6.1%       ▼ - 25.2%         Feed wheat (UK)       Index       114.2       ▲ 4.1%       ▲ 0.8%         Sugar (\$/kg)       Price       0.44       ▼ - 3.1%       ▼ - 8.8%         Cheese (£/tonne)       Price       4,080       ▼ - 2.6%       ▲ 16.2%         Butter (£/tonne)       Price       6,470       ▼ - 2.4%       ▲ 36.5%         Skimmed milk powder (£/tonne)       Price       2,100       — 0.0%       ▼ - 5.8%         Cocoa (\$/tonne)       Price       10,353.05       ▲ 30.6%       ▲ 143.6%         Beef (UK)       Index       146.8       ▲ 0.7%       ▲ 9.9%         Chicken (UK)       Index       100.6       ▼ - 2.6%       ▼ - 14.9%         Portatoes (UK)       Index       196.1                                                                                                                                                                                                                                                                                                                                                                                                                                                                                                                                                                                                                                                                                                                                                                                                                                                                                                                                                     | Sunflower oil (\$/mt)                   | Price    | 1,222.50          | <b>▼</b> - 3.5%   | <b>▲</b> 29.5%   |
| Wheat, US HRW (\$/mt)         Price         252.17         ▼ - 0.6%         ▼ - 13.4%           Maize (\$/mt)         Price         202.60         ▲ 0.6%         ▼ - 1.9%           Rice (\$/mt)         Price         527.00         ▲ 3.1%         ▼ - 18.2%           Soybeans (\$/mt)         Price         409.27         ▼ - 6.1%         ▼ - 25.2%           Feed wheat (UK)         Index         114.2         ▲ 4.1%         ▲ 0.8%           Sugar (\$/kg)         Price         0.44         ▼ - 3.1%         ▼ - 8.8%           Cheese (£/tonne)         Price         4,080         ▼ - 2.6%         ▲ 16.2%           Butter (£/tonne)         Price         6,470         ▼ - 2.4%         ▲ 36.5%           Skimmed milk powder (£/tonne)         Price         2,100         — 0.0%         ▼ - 5.8%           Cocoa (\$/tonne)         Price         10,353.05         ▲ 30.6%         ▲ 143.6%           Beef (UK)         Index         146.8         ▲ 0.7%         ▲ 9.9%           Chicken (UK)         Index         100.6         ▼ - 2.6%         ▼ - 14.9%           Pork (UK)         Index         129.0         ▼ - 0.8%         ▼ - 5.5%           Potatoes (UK)         Index         196.1         — 0.0                                                                                                                                                                                                                                                                                                                                                                                                                                                                                                                                                                                                                                                                                                                                                                                                                                                                                          | Rapeseed oil (\$/mt)                    | Price    | 1,180.82          | <b>▼</b> - 5.0%   | <b>▲</b> 16.9%   |
| Writeat, US HRW (\$/Int)       Price       202.60       ▲ 0.6%       ▼ - 1.9%         Rice (\$/mt)       Price       527.00       ▲ 3.1%       ▼ - 18.2%         Soybeans (\$/mt)       Price       409.27       ▼ - 6.1%       ▼ - 25.2%         Feed wheat (UK)       Index       114.2       ▲ 4.1%       ▲ 0.8%         Sugar (\$/kg)       Price       0.44       ▼ - 3.1%       ▼ - 8.8%         Cheese (£/tonne)       Price       4,080       ▼ - 2.6%       ▲ 16.2%         Butter (£/tonne)       Price       6,470       ▼ - 2.4%       ▲ 36.5%         Skimmed milk powder (£/tonne)       Price       2,100       — 0.0%       ▼ - 5.8%         Cocoa (\$/tonne)       Price       10,353.05       ▲ 30.6%       ▲ 143.6%         Beef (UK)       Index       146.8       ▲ 0.7%       ▲ 9.9%         Chicken (UK)       Index       100.6       ▼ - 2.6%       ▼ - 14.9%         Pork (UK)       Index       129.0       ▼ - 0.8%       ▼ - 5.5%         Potatoes (UK)       Index       196.1       — 0.0%       ▲ 8.0%                                                                                                                                                                                                                                                                                                                                                                                                                                                                                                                                                                                                                                                                                                                                                                                                                                                                                                                                                                                                                                                                                               | Palm oil (\$/mt)                        | Price    | 1,189.73          | <b>▲</b> 1.8%     | <b>▲</b> 46.2%   |
| Rice (\$/mt)       Price       527.00       ▲ 3.1%       ▼ - 1.9%         Soybeans (\$/mt)       Price       409.27       ▼ - 6.1%       ▼ - 25.2%         Feed wheat (UK)       Index       114.2       ▲ 4.1%       ▲ 0.8%         Sugar (\$/kg)       Price       0.44       ▼ - 3.1%       ▼ - 8.8%         Cheese (£/tonne)       Price       4,080       ▼ - 2.6%       ▲ 16.2%         Butter (£/tonne)       Price       6,470       ▼ - 2.4%       ▲ 36.5%         Skimmed milk powder (£/tonne)       Price       2,100       — 0.0%       ▼ - 5.8%         Cocoa (\$/tonne)       Price       10,353.05       ▲ 30.6%       ▲ 143.6%         Beef (UK)       Index       146.8       ▲ 0.7%       ▲ 9.9%         Chicken (UK)       Index       100.6       ▼ - 2.6%       ▼ - 14.9%         Pork (UK)       Index       129.0       ▼ - 0.8%       ▼ - 5.5%         Potatoes (UK)       Index       196.1       — 0.0%       ▲ 8.0%                                                                                                                                                                                                                                                                                                                                                                                                                                                                                                                                                                                                                                                                                                                                                                                                                                                                                                                                                                                                                                                                                                                                                                                      | Wheat, US HRW (\$/mt)                   | Price    | 252.17            | <b>▼</b> - 0.6%   | <b>▼</b> - 13.4% |
| Soybeans (\$/mt)       Price       409.27       ▼ - 6.1%       ▼ - 25.2%         Feed wheat (UK)       Index       114.2       ▲ 4.1%       ▲ 0.8%         Sugar (\$/kg)       Price       0.44       ▼ - 3.1%       ▼ - 8.8%         Cheese (£/tonne)       Price       4,080       ▼ - 2.6%       ▲ 16.2%         Butter (£/tonne)       Price       6,470       ▼ - 2.4%       ▲ 36.5%         Skimmed milk powder (£/tonne)       Price       2,100       — 0.0%       ▼ - 5.8%         Cocoa (\$/tonne)       Price       10,353.05       ▲ 30.6%       ▲ 143.6%         Beef (UK)       Index       146.8       ▲ 0.7%       ▲ 9.9%         Chicken (UK)       Index       100.6       ▼ - 2.6%       ▼ - 14.9%         Pork (UK)       Index       129.0       ▼ - 0.8%       ▼ - 5.5%         Potatoes (UK)       Index       196.1       — 0.0%       ▲ 8.0%                                                                                                                                                                                                                                                                                                                                                                                                                                                                                                                                                                                                                                                                                                                                                                                                                                                                                                                                                                                                                                                                                                                                                                                                                                                                | Maize (\$/mt)                           | Price    | 202.60            | ▲ 0.6%            | <b>▼</b> - 1.9%  |
| Feed wheat (UK)  Index  Index  114.2  A 4.1%  A 0.8%  Sugar (\$/kg)  Cheese (£/tonne)  Price  4,080  Price  6,470  Frice  4,080  Cocoa (\$/tonne)  Price  10,353.05  A 30.6%  A 143.6%  Beef (UK)  Chicken (UK)  Index  Index  100.6  Frice  100.      | Rice (\$/mt)                            | Price    | 527.00            | <b>▲</b> 3.1%     | <b>▼</b> - 18.2% |
| Sugar (\$/kg)       Price       0.44       ▼ - 3.1%       ▼ - 8.8%         Cheese (£/tonne)       Price       4,080       ▼ - 2.6%       ▲ 16.2%         Butter (£/tonne)       Price       6,470       ▼ - 2.4%       ▲ 36.5%         Skimmed milk powder (£/tonne)       Price       2,100       — 0.0%       ▼ - 5.8%         Cocoa (\$/tonne)       Price       10,353.05       ▲ 30.6%       ▲ 143.6%         Beef (UK)       Index       146.8       ▲ 0.7%       ▲ 9.9%         Chicken (UK)       Index       100.6       ▼ - 2.6%       ▼ - 14.9%         Pork (UK)       Index       129.0       ▼ - 0.8%       ▼ - 5.5%         Potatoes (UK)       Index       196.1       — 0.0%       ▲ 8.0%                                                                                                                                                                                                                                                                                                                                                                                                                                                                                                                                                                                                                                                                                                                                                                                                                                                                                                                                                                                                                                                                                                                                                                                                                                                                                                                                                                                                                           | Soybeans (\$/mt)                        | Price    | 409.27            | <b>▼</b> - 6.1%   | <b>▼</b> - 25.2% |
| Stugar (\$\frac{1}{3}\frac{1}{3}\frac{1}{3}\frac{1}{3}\frac{1}{3}\frac{1}{3}\frac{1}{3}\frac{1}{3}\frac{1}{3}\frac{1}{3}\frac{1}{3}\frac{1}{3}\frac{1}{3}\frac{1}{3}\frac{1}{3}\frac{1}{3}\frac{1}{3}\frac{1}{3}\frac{1}{3}\frac{1}{3}\frac{1}{3}\frac{1}{3}\frac{1}{3}\frac{1}{3}\frac{1}{3}\frac{1}{3}\frac{1}{3}\frac{1}{3}\frac{1}{3}\frac{1}{3}\frac{1}{3}\frac{1}{3}\frac{1}{3}\frac{1}{3}\frac{1}{3}\frac{1}{3}\frac{1}{3}\frac{1}{3}\frac{1}{3}\frac{1}{3}\frac{1}{3}\frac{1}{3}\frac{1}{3}\frac{1}{3}\frac{1}{3}\frac{1}{3}\frac{1}{3}\frac{1}{3}\frac{1}{3}\frac{1}{3}\frac{1}{3}\frac{1}{3}\frac{1}{3}\frac{1}{3}\frac{1}{3}\frac{1}{3}\frac{1}{3}\frac{1}{3}\frac{1}{3}\frac{1}{3}\frac{1}{3}\frac{1}{3}\frac{1}{3}\frac{1}{3}\frac{1}{3}\frac{1}{3}\frac{1}{3}\frac{1}{3}\frac{1}{3}\frac{1}{3}\frac{1}{3}\frac{1}{3}\frac{1}{3}\frac{1}{3}\frac{1}{3}\frac{1}{3}\frac{1}{3}\frac{1}{3}\frac{1}{3}\frac{1}{3}\frac{1}{3}\frac{1}{3}\frac{1}{3}\frac{1}{3}\frac{1}{3}\frac{1}{3}\frac{1}{3}\frac{1}{3}\frac{1}{3}\frac{1}{3}\frac{1}{3}\frac{1}{3}\frac{1}{3}\frac{1}{3}\frac{1}{3}\frac{1}{3}\frac{1}{3}\frac{1}{3}\frac{1}{3}\frac{1}{3}\frac{1}{3}\frac{1}{3}\frac{1}{3}\frac{1}{3}\frac{1}{3}\frac{1}{3}\frac{1}{3}\frac{1}{3}\frac{1}{3}\frac{1}{3}\frac{1}{3}\frac{1}{3}\frac{1}{3}\frac{1}{3}\frac{1}{3}\frac{1}{3}\frac{1}{3}\frac{1}{3}\frac{1}{3}\frac{1}{3}\frac{1}{3}\frac{1}{3}\frac{1}{3}\frac{1}{3}\frac{1}{3}\frac{1}{3}\frac{1}{3}\frac{1}{3}\frac{1}{3}\frac{1}{3}\frac{1}{3}\frac{1}{3}\frac{1}{3}\frac{1}{3}\frac{1}{3}\frac{1}{3}\frac{1}{3}\frac{1}{3}\frac{1}{3}\frac{1}{3}\frac{1}{3}\frac{1}{3}\frac{1}{3}\frac{1}{3}\frac{1}{3}\frac{1}{3}\frac{1}{3}\frac{1}{3}\frac{1}{3}\frac{1}{3}\frac{1}{3}\frac{1}{3}\frac{1}{3}\frac{1}{3}\frac{1}{3}\frac{1}{3}\frac{1}{3}\frac{1}{3}\frac{1}{3}\frac{1}{3}\frac{1}{3}\frac{1}{3}\frac{1}{3}\frac{1}{3}\frac{1}{3}\frac{1}{3}\frac{1}{3}\frac{1}{3}\frac{1}{3}\frac{1}{3}\frac{1}{3}\frac{1}{3}\frac{1}{3}\frac{1}{3}\frac{1}{3}\frac{1}\frac{1}{3}\frac{1}{3}\frac{1}{3}\frac{1}{3}\frac{1}{3}\frac{1}{3}                                            | Feed wheat (UK)                         | Index    | 114.2             | <b>▲</b> 4.1%     | ▲ 0.8%           |
| Butter (£/tonne)       Price       6,470       ▼ - 2.4%       ▲ 36.5%         Skimmed milk powder (£/tonne)       Price       2,100       — 0.0%       ▼ - 5.8%         Cocoa (\$/tonne)       Price       10,353.05       ▲ 30.6%       ▲ 143.6%         Beef (UK)       Index       146.8       ▲ 0.7%       ▲ 9.9%         Chicken (UK)       Index       100.6       ▼ - 2.6%       ▼ - 14.9%         Pork (UK)       Index       129.0       ▼ - 0.8%       ▼ - 5.5%         Potatoes (UK)       Index       196.1       — 0.0%       ▲ 8.0%                                                                                                                                                                                                                                                                                                                                                                                                                                                                                                                                                                                                                                                                                                                                                                                                                                                                                                                                                                                                                                                                                                                                                                                                                                                                                                                                                                                                                                                                                                                                                                                    | Sugar (\$/kg)                           | Price    | 0.44              | <b>▼</b> - 3.1%   | <b>▼</b> - 8.8%  |
| Skimmed milk powder (£/tonne)       Price       2,100       — 0.0%       ▼ - 5.8%         Cocoa (\$/tonne)       Price       10,353.05       ▲ 30.6%       ▲ 143.6%         Beef (UK)       Index       146.8       ▲ 0.7%       ▲ 9.9%         Chicken (UK)       Index       100.6       ▼ - 2.6%       ▼ - 14.9%         Pork (UK)       Index       129.0       ▼ - 0.8%       ▼ - 5.5%         Potatoes (UK)       Index       196.1       — 0.0%       ▲ 8.0%                                                                                                                                                                                                                                                                                                                                                                                                                                                                                                                                                                                                                                                                                                                                                                                                                                                                                                                                                                                                                                                                                                                                                                                                                                                                                                                                                                                                                                                                                                                                                                                                                                                                  | Cheese (£/tonne)                        | Price    | 4,080             | <b>▼</b> - 2.6%   | <b>▲</b> 16.2%   |
| Cocoa (\$/tonne)       Price       10,353.05       ▲ 30.6%       ▲ 143.6%         Beef (UK)       Index       146.8       ▲ 0.7%       ▲ 9.9%         Chicken (UK)       Index       100.6       ▼ - 2.6%       ▼ - 14.9%         Pork (UK)       Index       129.0       ▼ - 0.8%       ▼ - 5.5%         Potatoes (UK)       Index       196.1       — 0.0%       ▲ 8.0%                                                                                                                                                                                                                                                                                                                                                                                                                                                                                                                                                                                                                                                                                                                                                                                                                                                                                                                                                                                                                                                                                                                                                                                                                                                                                                                                                                                                                                                                                                                                                                                                                                                                                                                                                            | Butter (£/tonne)                        | Price    | 6,470             | <b>▼</b> - 2.4%   | ▲ 36.5%          |
| Beef (UK)  Index  Index  146.8    0.7%   4 9.9%  Chicken (UK)  Index  100.6  ▼ - 2.6%  ▼ - 14.9%  Pork (UK)  Index  196.1  ■ 0.7%  ■ 9.9%  ▼ - 14.9%  ▼ - 5.5%  ■ 8.0%                                                                                                                                                                                                                                                                                                                                                                                                                                                                                                                                                                                                                                                                                                                                                                                                                                                                                                                                                                                                                                                                                                                                                                                                                                                                                                                                                                                                                                                                                                                                                                                                                                                                                                                                                                                                                                                                                                                                                               | Skimmed milk powder (£/tonne)           | Price    | 2,100             | <b>—</b> 0.0%     | <b>▼</b> - 5.8%  |
| Chicken (UK)       Index       100.6       ▼ - 2.6%       ▼ - 14.9%         Pork (UK)       Index       129.0       ▼ - 0.8%       ▼ - 5.5%         Potatoes (UK)       Index       196.1       — 0.0%       ▲ 8.0%                                                                                                                                                                                                                                                                                                                                                                                                                                                                                                                                                                                                                                                                                                                                                                                                                                                                                                                                                                                                                                                                                                                                                                                                                                                                                                                                                                                                                                                                                                                                                                                                                                                                                                                                                                                                                                                                                                                  | Cocoa (\$/tonne)                        | Price    | 10,353.05         | ▲ 30.6%           | <b>▲</b> 143.6%  |
| Pork (UK)  Index  129.0  V - 14.9 %  V -         | Beef (UK)                               | Index    | 146.8             | ▲ 0.7%            | <b>▲</b> 9.9%    |
| Potatoes (UK) Index 196.1 — 0.0% ▲ 8.0%                                                                                                                                                                                                                                                                                                                                                                                                                                                                                                                                                                                                                                                                                                                                                                                                                                                                                                                                                                                                                                                                                                                                                                                                                                                                                                                                                                                                                                                                                                                                                                                                                                                                                                                                                                                                                                                                                                                                                                                                                                                                                              | Chicken (UK)                            | Index    | 100.6             | <b>▼</b> - 2.6%   | <b>▼</b> - 14.9% |
|                                                                                                                                                                                                                                                                                                                                                                                                                                                                                                                                                                                                                                                                                                                                                                                                                                                                                                                                                                                                                                                                                                                                                                                                                                                                                                                                                                                                                                                                                                                                                                                                                                                                                                                                                                                                                                                                                                                                                                                                                                                                                                                                      | Pork (UK)                               | Index    | 129.0             | <b>▼</b> - 0.8%   | <b>▼</b> - 5.5%  |
| Fish (UK) Index 145.6 ▲ 0.2% ▲ 3.2%                                                                                                                                                                                                                                                                                                                                                                                                                                                                                                                                                                                                                                                                                                                                                                                                                                                                                                                                                                                                                                                                                                                                                                                                                                                                                                                                                                                                                                                                                                                                                                                                                                                                                                                                                                                                                                                                                                                                                                                                                                                                                                  | Potatoes (UK)                           | Index    | 196.1             | <b>—</b> 0.0%     | ▲ 8.0%           |
|                                                                                                                                                                                                                                                                                                                                                                                                                                                                                                                                                                                                                                                                                                                                                                                                                                                                                                                                                                                                                                                                                                                                                                                                                                                                                                                                                                                                                                                                                                                                                                                                                                                                                                                                                                                                                                                                                                                                                                                                                                                                                                                                      | Fish (UK)                               | Index    | 145.6             | ▲ 0.2%            | <b>▲</b> 3.2%    |

Back to Title Page

Source: International Cocoa Organization

Source: Department for Environment, Food & Rural Affairs

Note: This data is only available to October 2024

Data up to December 2024

Back to Title Page