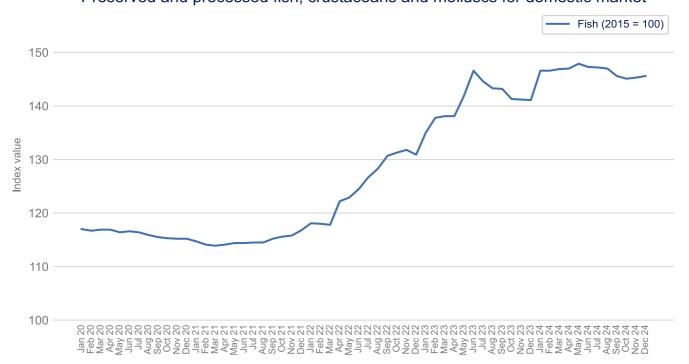

Data up to December 2024

| UK food and non-alcoholic drink inflation (CPIH)  UK food 1 todex 137.9                                                                                                                                                                                                                                                                                                                                                                                                                                                                                                                                                                                                                                                                                                                                                                                                                                                                                                                                                                                                                                                                                                                                                                                                                                                                                                                                                                                                                                                                                                                                                                                                                                                                                                                                                                                                                                                                                                                                                                                                                                                              | Category                                |          | Value             | Monthly change, % | Yearly change, % |
|--------------------------------------------------------------------------------------------------------------------------------------------------------------------------------------------------------------------------------------------------------------------------------------------------------------------------------------------------------------------------------------------------------------------------------------------------------------------------------------------------------------------------------------------------------------------------------------------------------------------------------------------------------------------------------------------------------------------------------------------------------------------------------------------------------------------------------------------------------------------------------------------------------------------------------------------------------------------------------------------------------------------------------------------------------------------------------------------------------------------------------------------------------------------------------------------------------------------------------------------------------------------------------------------------------------------------------------------------------------------------------------------------------------------------------------------------------------------------------------------------------------------------------------------------------------------------------------------------------------------------------------------------------------------------------------------------------------------------------------------------------------------------------------------------------------------------------------------------------------------------------------------------------------------------------------------------------------------------------------------------------------------------------------------------------------------------------------------------------------------------------------|-----------------------------------------|----------|-------------------|-------------------|------------------|
| UK non-alcoholic drink    Index   139.7                                                                                                                                                                                                                                                                                                                                                                                                                                                                                                                                                                                                                                                                                                                                                                                                                                                                                                                                                                                                                                                                                                                                                                                                                                                                                                                                                                                                                                                                                                                                                                                                                                                                                                                                                                                                                                                                                                                                                                                                                                                                                              | UK foo                                  | d and no | n-alcoholic drink | inflation (CPIH)  |                  |
| Input prices: domestic food                                                                                                                                                                                                                                                                                                                                                                                                                                                                                                                                                                                                                                                                                                                                                                                                                                                                                                                                                                                                                                                                                                                                                                                                                                                                                                                                                                                                                                                                                                                                                                                                                                                                                                                                                                                                                                                                                                                                                                                                                                                                                                          | UK food                                 | Index    | 137.9             | <b>▲</b> 0.5%     | <b>▲</b> 1.9%    |
| Input prices: domestic food                                                                                                                                                                                                                                                                                                                                                                                                                                                                                                                                                                                                                                                                                                                                                                                                                                                                                                                                                                                                                                                                                                                                                                                                                                                                                                                                                                                                                                                                                                                                                                                                                                                                                                                                                                                                                                                                                                                                                                                                                                                                                                          | UK non-alcoholic drink                  | Index    | 139.7             | ▲ 0.1%            | <b>▲</b> 2.4%    |
| Input prices: imported food                                                                                                                                                                                                                                                                                                                                                                                                                                                                                                                                                                                                                                                                                                                                                                                                                                                                                                                                                                                                                                                                                                                                                                                                                                                                                                                                                                                                                                                                                                                                                                                                                                                                                                                                                                                                                                                                                                                                                                                                                                                                                                          |                                         | UK       | producer prices ( | PPI)              |                  |
| Coutput prices: food for domestic market   Index   136.1                                                                                                                                                                                                                                                                                                                                                                                                                                                                                                                                                                                                                                                                                                                                                                                                                                                                                                                                                                                                                                                                                                                                                                                                                                                                                                                                                                                                                                                                                                                                                                                                                                                                                                                                                                                                                                                                                                                                                                                                                                                                             | Input prices: domestic food             | Index    | 143.6             | <b>▲</b> 0.6%     | <b>▲</b> 0.2%    |
| Price   1,222.50   V - 1,6%   A 16,2%                                                                                                                                                                                                                                                                                                                                                                                                                                                                                                                                                                                                                                                                                                                                                                                                                                                                                                                                                                                                                                                                                                                                                                                                                                                                                                                                                                                                                                                                                                                                                                                                                                                                                                                                                                                                                                                                                                                                                                                                                                                                                                | Input prices: imported food             | Index    | 163.1             | <b>▼</b> - 0.5%   | <b>▼</b> - 5.5%  |
| Crude oil, brent (\$/bbl)         Price         73.83         ▼ - 0.8%         ▼ - 5.2%           Natural gas (\$/mmbtu)         Price         13.86         ▼ - 0.5%         ▲ 20.4%           UK natural gas (£/thm)         Price         125.39         ▲ 5.6%         ▲ 55.4%           Shipping container rates         Index         3676.9         ▲ 3.6%         ▲ 186.5%           UK haulage         Index         145.7         ▲ 1.9%         ▲ 2.4%           Fertiliser         Index         145.7         ▲ 1.9%         ▼ - 9.4%           Fackaging           Paper and paperboard         Index         131.3         ▲ 0.5%         ▼ - 0.8%           Wooden containers         Index         151.6         — 0.0%         ▲ 4.8%           Aluminium (\$/mt)         Price         2,541.02         ▼ - 1.6%         ▲ 16.4%           Experiment (\$/mt)         Price         1,222.50         ▼ - 3.5%         ▲ 29.5%           Rapeseed oil (\$/mt)         Price         1,180.82         ▼ - 5.0%         ▲ 16.9%           Palm oil (\$/mt)         Price         1,189.73         ▲ 1.8%         ▲ 46.2%           Wheat, US HRW (\$/mt)         Price         252.17         ▼ - 0.                                                                                                                                                                                                                                                                                                                                                                                                                                                                                                                                                                                                                                                                                                                                                                                                                                                                                                                 | Output prices: food for domestic market | Index    | 136.1             | ▲ 0.1%            | <b>1.9%</b>      |
| Natural gas (\$/mmbtu)  Price 13.86  ▼ - 0.5%  A 20.4%  UK natural gas (£/thm)  Price 125.39  A 5.6%  A 55.4%  Shipping container rates  Index 3676.9  A 3.6%  A 186.5%  UK haulage  Index 132.3  A 4.5%  A 4.2%  Fertiliser  Index 145.7  Packaging  Paper and paperboard  Index 151.6  - 0.0%  A 4.8%  A 186.4%  A 4.8%  A 4.8%  A 4.2%  Wooden containers  Index 151.6  - 0.0%  A 4.8%  A 16.4%   Price 2,541.02  ▼ - 1.6%  A 16.4%   Rapeseed oil (\$/mt)  Price 1,122.50  ▼ - 5.0%  A 16.9%  Palm oil (\$/mt)  Price 1,189.73  A 1.8%  A 46.2%  Wheat, US HRW (\$/mt)  Price 252.17  ▼ - 0.6%  Wiese (\$/mt)  Price 527.00  A 3.1%  ▼ - 1.9%  Price (\$/mt)  Price 527.00  A 3.1%  ▼ - 1.9%  Feed wheat (UK)  Index 114.2  A 4.1%  A 0.8%  Cheese (£/tonne)  Price 4,080  ▼ - 2.6%  A 16.2%  Skimmed milk powder (£/tonne)  Price 1,0353.05  A 9.9%  Cocoa (\$/tonne)  Price 10,353.05  A 0.7%  A 9.9%  Chicken (UK)  Index 10.6%  Index 10.6%  ▼ - 1.8%  A 9.9%  Chicken (UK)  Index 10.6%  Index 10.6%  ▼ - 2.6%  Index 10.6%  ▼ - 2.6%  Index 114.9%  Index 10.6%  ▼ - 2.6%  Index 114.9%  Index 10.6%  Index |                                         | Energy   | prices and transp | ortation          |                  |
| UK natural gas (E/thm)                                                                                                                                                                                                                                                                                                                                                                                                                                                                                                                                                                                                                                                                                                                                                                                                                                                                                                                                                                                                                                                                                                                                                                                                                                                                                                                                                                                                                                                                                                                                                                                                                                                                                                                                                                                                                                                                                                                                                                                                                                                                                                               | Crude oil, brent (\$/bbl)               | Price    | 73.83             | ▼ - 0.8%          | <b>▼</b> - 5.2%  |
| Shipping container rates         Index         3676.9         ▲ 3.6%         ▲ 186.5%           UK haulage         Index         132.3         ▲ 4.5%         ▲ 4.2%           Fertiliser         Index         145.7         ▲ 1.9%         ▼ -9.4%           Paper and paperboard         Index         131.3         ▲ 0.5%         ▼ -0.8%           Wooden containers         Index         151.6         — 0.0%         ▲ 4.8%           Aluminium (\$/mt)         Price         2,541.02         ▼ -1.6%         ▲ 16.4%           Agricultural raw materials           Sunflower oil (\$/mt)         Price         1,222.50         ▼ -3.5%         ▲ 29.5%           Rapeseed oil (\$/mt)         Price         1,180.82         ▼ -5.0%         ▲ 16.9%           Palm oil (\$/mt)         Price         1,189.73         ▲ 1.8%         ▲ 46.2%           Wheat, US HRW (\$/mt)         Price         252.17         ▼ -0.6%         ▼ -1.9%           Maize (\$/mt)         Price         202.60         ▲ 0.6%         ▼ -1.9%           Rice (\$/mt)         Price         527.00         ▲ 3.1%         ▼ -1.22.2%           Soybeans (\$/mt)         Price         409.27         ▼ -6.1%                                                                                                                                                                                                                                                                                                                                                                                                                                                                                                                                                                                                                                                                                                                                                                                                                                                                                                                            | Natural gas (\$/mmbtu)                  | Price    | 13.86             | <b>▼</b> - 0.5%   | ▲ 20.4%          |
| UK haulage         Index         132.3         ▲ 4.5%         ▲ 4.2%           Fertiliser         Index         145.7         ▲ 1.9%         ▼ - 9.4%           Paper and paperboard         Index         131.3         ▲ 0.5%         ▼ - 0.8%           Wooden containers         Index         151.6         — 0.0%         ▲ 4.8%           Aluminium (\$/mt)         Price         2,541.02         ▼ - 1.6%         ▲ 16.4%           Agricultural raw materials           Sunflower oil (\$/mt)         Price         1,222.50         ▼ - 3.5%         ▲ 29.5%           Rapeseed oil (\$/mt)         Price         1,180.82         ▼ - 5.0%         ▲ 16.9%           Palm oil (\$/mt)         Price         1,189.73         ▲ 1.8%         ▲ 46.2%           Wheat, US HRW (\$/mt)         Price         252.17         ▼ - 0.6%         ▼ - 13.4%           Maize (\$/mt)         Price         252.17         ▼ - 0.6%         ▼ - 1.9%           Rice (\$/mt)         Price         409.27         ▼ - 6.1%         ▼ - 25.2%           Feed wheat (UK)         Index         114.2         ▲ 4.1%         ▲ 0.8%           Sugar (\$/kg)         Price         0.44         ▼ - 3.1%         ▼ - 8.8% <td>UK natural gas (£/thm)</td> <td>Price</td> <td>125.39</td> <td>▲ 5.6%</td> <td>▲ 55.4%</td>                                                                                                                                                                                                                                                                                                                                                                                                                                                                                                                                                                                                                                                                                                                                                                                                               | UK natural gas (£/thm)                  | Price    | 125.39            | ▲ 5.6%            | ▲ 55.4%          |
| Packaging   Paper and paperboard   Index   131.3                                                                                                                                                                                                                                                                                                                                                                                                                                                                                                                                                                                                                                                                                                                                                                                                                                                                                                                                                                                                                                                                                                                                                                                                                                                                                                                                                                                                                                                                                                                                                                                                                                                                                                                                                                                                                                                                                                                                                                                                                                                                                     | Shipping container rates                | Index    | 3676.9            | <b>▲</b> 3.6%     | <b>▲</b> 186.5%  |
| Packaging           Paper and paperboard         Index         131.3         ▲ 0.5%         ▼ - 0.8%           Wooden containers         Index         151.6         — 0.0%         ▲ 4.8%           Aluminium (\$/mt)         Price         2,541.02         ▼ - 1.6%         ▲ 16.4%           Agricultural raw materials           Sunflower oil (\$/mt)         Price         1,222.50         ▼ - 3.5%         ▲ 29.5%           Rapeseed oil (\$/mt)         Price         1,180.82         ▼ - 5.0%         ▲ 16.9%           Palm oil (\$/mt)         Price         1,189.73         ▲ 1.8%         ▲ 46.2%           Wheat, US HRW (\$/mt)         Price         252.17         ▼ - 0.6%         ▼ - 13.4%           Maize (\$/mt)         Price         202.60         ▲ 0.6%         ▼ - 1.9%           Rice (\$/mt)         Price         527.00         ▲ 3.1%         ▼ - 18.2%           Soybeans (\$/mt)         Price         527.00         ▲ 3.1%         ▼ - 18.2%           Soybeans (\$/mt)         Price         409.27         ▼ - 6.1%         ▼ - 25.2%           Feed wheat (UK)         Index         114.2         ▲ 4.1%         ▲ 0.8%           Sugar (\$/kg)         Price         4,080                                                                                                                                                                                                                                                                                                                                                                                                                                                                                                                                                                                                                                                                                                                                                                                                                                                                                                            | UK haulage                              | Index    | 132.3             | <b>4.5%</b>       | <b>4.2</b> %     |
| Paper and paperboard         Index         131.3         ▲ 0.5%         ▼ - 0.8%           Wooden containers         Index         151.6         — 0.0%         ▲ 4.8%           Aluminium (\$/mt)         Price         2,541.02         ▼ - 1.6%         ▲ 16.4%           Agricultural raw materials           Sunflower oil (\$/mt)         Price         1,222.50         ▼ - 3.5%         ▲ 29.5%           Rapeseed oil (\$/mt)         Price         1,180.82         ▼ - 5.0%         ▲ 16.9%           Palm oil (\$/mt)         Price         1,189.73         ▲ 1.8%         ▲ 46.2%           Wheat, US HRW (\$/mt)         Price         252.17         ▼ - 0.6%         ▼ - 13.4%           Maize (\$/mt)         Price         202.60         ▲ 0.6%         ▼ - 1.9%           Rice (\$/mt)         Price         527.00         ▲ 3.1%         ▼ - 18.2%           Soybeans (\$/mt)         Price         409.27         ▼ - 6.1%         ▼ - 25.2%           Feed wheat (UK)         Index         114.2         ▲ 4.1%         ▲ 0.8%           Sugar (\$/kq)         Price         0.44         ▼ - 3.1%         ▼ - 8.8%           Cheese (£/tonne)         Price         4,080         ▼ - 2.6%         ▲ 16.2% </td <td>Fertiliser</td> <td>Index</td> <td>145.7</td> <td><b>1.9%</b></td> <td><b>▼</b> - 9.4%</td>                                                                                                                                                                                                                                                                                                                                                                                                                                                                                                                                                                                                                                                                                                                                                                                           | Fertiliser                              | Index    | 145.7             | <b>1.9%</b>       | <b>▼</b> - 9.4%  |
| Index   151.6   — 0.0%   ▲ 4.8%                                                                                                                                                                                                                                                                                                                                                                                                                                                                                                                                                                                                                                                                                                                                                                                                                                                                                                                                                                                                                                                                                                                                                                                                                                                                                                                                                                                                                                                                                                                                                                                                                                                                                                                                                                                                                                                                                                                                                                                                                                                                                                      |                                         |          | Packaging         |                   |                  |
| Single             | Paper and paperboard                    | Index    | 131.3             | ▲ 0.5%            | ▼ - 0.8%         |
| Agricultural raw materials           Sunflower oil (\$/mt)         Price         1,222.50         ▼ - 3.5%         ▲ 29.5%           Rapeseed oil (\$/mt)         Price         1,180.82         ▼ - 5.0%         ▲ 16.9%           Palm oil (\$/mt)         Price         1,189.73         ▲ 1.8%         ▲ 46.2%           Wheat, US HRW (\$/mt)         Price         252.17         ▼ - 0.6%         ▼ - 13.4%           Maize (\$/mt)         Price         202.60         ▲ 0.6%         ▼ - 1.9%           Rice (\$/mt)         Price         527.00         ▲ 3.1%         ▼ - 18.2%           Soybeans (\$/mt)         Price         409.27         ▼ - 6.1%         ▼ - 25.2%           Feed wheat (UK)         Index         114.2         ▲ 4.1%         ▲ 0.8%           Sugar (\$/kg)         Price         0.44         ▼ - 3.1%         ▼ - 8.8%           Cheese (£/tonne)         Price         4,080         ▼ - 2.6%         ▲ 16.2%           Butter (£/tonne)         Price         6,470         ▼ - 2.4%         ▲ 36.5%           Skimmed milk powder (£/tonne)         Price         10,353.05         ▲ 30.6%         ▲ 143.6%           Beef (UK)         Index         146.8         ▲ 0.7%         ▲ 9.9%                                                                                                                                                                                                                                                                                                                                                                                                                                                                                                                                                                                                                                                                                                                                                                                                                                                                                              | Wooden containers                       | Index    | 151.6             | <b>—</b> 0.0%     | <b>4</b> .8%     |
| Sunflower oil (\$/mt)         Price         1,222.50         ▼ - 3.5%         ▲ 29.5%           Rapeseed oil (\$/mt)         Price         1,180.82         ▼ - 5.0%         ▲ 16.9%           Palm oil (\$/mt)         Price         1,189.73         ▲ 1.8%         ▲ 46.2%           Wheat, US HRW (\$/mt)         Price         252.17         ▼ - 0.6%         ▼ - 13.4%           Maize (\$/mt)         Price         202.60         ▲ 0.6%         ▼ - 1.9%           Rice (\$/mt)         Price         527.00         ▲ 3.1%         ▼ - 18.2%           Soybeans (\$/mt)         Price         409.27         ▼ - 6.1%         ▼ - 25.2%           Feed wheat (UK)         Index         114.2         ▲ 4.1%         ▲ 0.8%           Sugar (\$/kg)         Price         0.44         ▼ - 3.1%         ▼ - 8.8%           Cheese (£/tonne)         Price         4,080         ▼ - 2.6%         ▲ 16.2%           Butter (£/tonne)         Price         6,470         ▼ - 2.4%         ▲ 36.5%           Skimmed milk powder (£/tonne)         Price         10,353.05         ▲ 30.6%         ▲ 143.6%           Beef (UK)         Index         146.8         ▲ 0.7%         ▲ 9.9%           Chicken (UK)         Index         129.0<                                                                                                                                                                                                                                                                                                                                                                                                                                                                                                                                                                                                                                                                                                                                                                                                                                                                               | Aluminium (\$/mt)                       | Price    | 2,541.02          | <b>▼</b> - 1.6%   | <b>▲</b> 16.4%   |
| Rapeseed oil (\$/mt)       Price       1,180.82       ▼ - 5.5%       ▲ 16.9%         Palm oil (\$/mt)       Price       1,189.73       ▲ 1.8%       ▲ 46.2%         Wheat, US HRW (\$/mt)       Price       252.17       ▼ - 0.6%       ▼ - 13.4%         Maize (\$/mt)       Price       202.60       ▲ 0.6%       ▼ - 1.9%         Rice (\$/mt)       Price       527.00       ▲ 3.1%       ▼ - 18.2%         Soybeans (\$/mt)       Price       409.27       ▼ - 6.1%       ▼ - 25.2%         Feed wheat (UK)       Index       114.2       ▲ 4.1%       ▲ 0.8%         Sugar (\$/kg)       Price       0.44       ▼ - 3.1%       ▼ - 8.8%         Cheese (£/tonne)       Price       4,080       ▼ - 2.6%       ▲ 16.2%         Butter (£/tonne)       Price       6,470       ▼ - 2.4%       ▲ 36.5%         Skimmed milk powder (£/tonne)       Price       10,353.05       ▲ 30.6%       ▲ 143.6%         Beef (UK)       Index       146.8       ▲ 0.7%       ▲ 9.9%         Chicken (UK)       Index       100.6       ▼ - 2.6%       ▼ - 14.9%         Pork (UK)       Index       196.1       — 0.0%       ▼ - 5.5%                                                                                                                                                                                                                                                                                                                                                                                                                                                                                                                                                                                                                                                                                                                                                                                                                                                                                                                                                                                                       |                                         | Agri     | cultural raw mate | erials            |                  |
| Palm oil (\$/mt)       Price       1,180.82       V - 3.0%       ▲ 16.9%         Palm oil (\$/mt)       Price       1,189.73       ▲ 1.8%       ▲ 46.2%         Wheat, US HRW (\$/mt)       Price       252.17       ▼ - 0.6%       ▼ - 13.4%         Maize (\$/mt)       Price       202.60       ▲ 0.6%       ▼ - 1.9%         Rice (\$/mt)       Price       527.00       ▲ 3.1%       ▼ - 18.2%         Soybeans (\$/mt)       Price       409.27       ▼ - 6.1%       ▼ - 25.2%         Feed wheat (UK)       Index       114.2       ▲ 4.1%       ▲ 0.8%         Sugar (\$/kg)       Price       0.44       ▼ - 3.1%       ▼ - 8.8%         Cheese (£/tonne)       Price       4,080       ▼ - 2.6%       ▲ 16.2%         Butter (£/tonne)       Price       6,470       ▼ - 2.4%       ▲ 36.5%         Skimmed milk powder (£/tonne)       Price       2,100       — 0.0%       ▼ - 5.8%         Cocoa (\$/tonne)       Price       10,353.05       ▲ 30.6%       ▲ 143.6%         Beef (UK)       Index       146.8       ▲ 0.7%       ▲ 9.9%         Chicken (UK)       Index       100.6       ▼ - 2.6%       ▼ - 14.9%         Portatoes (UK)       Index       196.1                                                                                                                                                                                                                                                                                                                                                                                                                                                                                                                                                                                                                                                                                                                                                                                                                                                                                                                                                     | Sunflower oil (\$/mt)                   | Price    | 1,222.50          | <b>▼</b> - 3.5%   | <b>▲</b> 29.5%   |
| Wheat, US HRW (\$/mt)         Price         252.17         ▼ - 0.6%         ▼ - 13.4%           Maize (\$/mt)         Price         202.60         ▲ 0.6%         ▼ - 1.9%           Rice (\$/mt)         Price         527.00         ▲ 3.1%         ▼ - 18.2%           Soybeans (\$/mt)         Price         409.27         ▼ - 6.1%         ▼ - 25.2%           Feed wheat (UK)         Index         114.2         ▲ 4.1%         ▲ 0.8%           Sugar (\$/kg)         Price         0.44         ▼ - 3.1%         ▼ - 8.8%           Cheese (£/tonne)         Price         4,080         ▼ - 2.6%         ▲ 16.2%           Butter (£/tonne)         Price         6,470         ▼ - 2.4%         ▲ 36.5%           Skimmed milk powder (£/tonne)         Price         2,100         — 0.0%         ▼ - 5.8%           Cocoa (\$/tonne)         Price         10,353.05         ▲ 30.6%         ▲ 143.6%           Beef (UK)         Index         146.8         ▲ 0.7%         ▲ 9.9%           Chicken (UK)         Index         100.6         ▼ - 2.6%         ▼ - 14.9%           Pork (UK)         Index         129.0         ▼ - 0.8%         ▼ - 5.5%           Potatoes (UK)         Index         196.1         — 0.0                                                                                                                                                                                                                                                                                                                                                                                                                                                                                                                                                                                                                                                                                                                                                                                                                                                                                          | Rapeseed oil (\$/mt)                    | Price    | 1,180.82          | <b>▼</b> - 5.0%   | <b>▲</b> 16.9%   |
| Writeat, US HRW (\$/Int)       Price       202.60       ▲ 0.6%       ▼ - 1.9%         Rice (\$/mt)       Price       527.00       ▲ 3.1%       ▼ - 18.2%         Soybeans (\$/mt)       Price       409.27       ▼ - 6.1%       ▼ - 25.2%         Feed wheat (UK)       Index       114.2       ▲ 4.1%       ▲ 0.8%         Sugar (\$/kg)       Price       0.44       ▼ - 3.1%       ▼ - 8.8%         Cheese (£/tonne)       Price       4,080       ▼ - 2.6%       ▲ 16.2%         Butter (£/tonne)       Price       6,470       ▼ - 2.4%       ▲ 36.5%         Skimmed milk powder (£/tonne)       Price       2,100       — 0.0%       ▼ - 5.8%         Cocoa (\$/tonne)       Price       10,353.05       ▲ 30.6%       ▲ 143.6%         Beef (UK)       Index       146.8       ▲ 0.7%       ▲ 9.9%         Chicken (UK)       Index       100.6       ▼ - 2.6%       ▼ - 14.9%         Pork (UK)       Index       129.0       ▼ - 0.8%       ▼ - 5.5%         Potatoes (UK)       Index       196.1       — 0.0%       ▲ 8.0%                                                                                                                                                                                                                                                                                                                                                                                                                                                                                                                                                                                                                                                                                                                                                                                                                                                                                                                                                                                                                                                                                               | Palm oil (\$/mt)                        | Price    | 1,189.73          | <b>▲</b> 1.8%     | <b>▲</b> 46.2%   |
| Rice (\$/mt)       Price       527.00       ▲ 3.1%       ▼ - 1.9%         Soybeans (\$/mt)       Price       409.27       ▼ - 6.1%       ▼ - 25.2%         Feed wheat (UK)       Index       114.2       ▲ 4.1%       ▲ 0.8%         Sugar (\$/kg)       Price       0.44       ▼ - 3.1%       ▼ - 8.8%         Cheese (£/tonne)       Price       4,080       ▼ - 2.6%       ▲ 16.2%         Butter (£/tonne)       Price       6,470       ▼ - 2.4%       ▲ 36.5%         Skimmed milk powder (£/tonne)       Price       2,100       — 0.0%       ▼ - 5.8%         Cocoa (\$/tonne)       Price       10,353.05       ▲ 30.6%       ▲ 143.6%         Beef (UK)       Index       146.8       ▲ 0.7%       ▲ 9.9%         Chicken (UK)       Index       100.6       ▼ - 2.6%       ▼ - 14.9%         Pork (UK)       Index       129.0       ▼ - 0.8%       ▼ - 5.5%         Potatoes (UK)       Index       196.1       — 0.0%       ▲ 8.0%                                                                                                                                                                                                                                                                                                                                                                                                                                                                                                                                                                                                                                                                                                                                                                                                                                                                                                                                                                                                                                                                                                                                                                                      | Wheat, US HRW (\$/mt)                   | Price    | 252.17            | <b>▼</b> - 0.6%   | <b>▼</b> - 13.4% |
| Soybeans (\$/mt)       Price       409.27       ▼ - 6.1%       ▼ - 25.2%         Feed wheat (UK)       Index       114.2       ▲ 4.1%       ▲ 0.8%         Sugar (\$/kg)       Price       0.44       ▼ - 3.1%       ▼ - 8.8%         Cheese (£/tonne)       Price       4,080       ▼ - 2.6%       ▲ 16.2%         Butter (£/tonne)       Price       6,470       ▼ - 2.4%       ▲ 36.5%         Skimmed milk powder (£/tonne)       Price       2,100       — 0.0%       ▼ - 5.8%         Cocoa (\$/tonne)       Price       10,353.05       ▲ 30.6%       ▲ 143.6%         Beef (UK)       Index       146.8       ▲ 0.7%       ▲ 9.9%         Chicken (UK)       Index       100.6       ▼ - 2.6%       ▼ - 14.9%         Pork (UK)       Index       129.0       ▼ - 0.8%       ▼ - 5.5%         Potatoes (UK)       Index       196.1       — 0.0%       ▲ 8.0%                                                                                                                                                                                                                                                                                                                                                                                                                                                                                                                                                                                                                                                                                                                                                                                                                                                                                                                                                                                                                                                                                                                                                                                                                                                                | Maize (\$/mt)                           | Price    | 202.60            | ▲ 0.6%            | <b>▼</b> - 1.9%  |
| Feed wheat (UK)  Index  Index  114.2  A 4.1%  A 0.8%  Sugar (\$/kg)  Cheese (£/tonne)  Price  4,080  Price  6,470  Frice  4,080  Cocoa (\$/tonne)  Price  10,353.05  A 30.6%  A 143.6%  Beef (UK)  Chicken (UK)  Index  Index  100.6  Frice  100.      | Rice (\$/mt)                            | Price    | 527.00            | <b>▲</b> 3.1%     | <b>▼</b> - 18.2% |
| Sugar (\$/kg)       Price       0.44       ▼ - 3.1%       ▼ - 8.8%         Cheese (£/tonne)       Price       4,080       ▼ - 2.6%       ▲ 16.2%         Butter (£/tonne)       Price       6,470       ▼ - 2.4%       ▲ 36.5%         Skimmed milk powder (£/tonne)       Price       2,100       — 0.0%       ▼ - 5.8%         Cocoa (\$/tonne)       Price       10,353.05       ▲ 30.6%       ▲ 143.6%         Beef (UK)       Index       146.8       ▲ 0.7%       ▲ 9.9%         Chicken (UK)       Index       100.6       ▼ - 2.6%       ▼ - 14.9%         Pork (UK)       Index       129.0       ▼ - 0.8%       ▼ - 5.5%         Potatoes (UK)       Index       196.1       — 0.0%       ▲ 8.0%                                                                                                                                                                                                                                                                                                                                                                                                                                                                                                                                                                                                                                                                                                                                                                                                                                                                                                                                                                                                                                                                                                                                                                                                                                                                                                                                                                                                                           | Soybeans (\$/mt)                        | Price    | 409.27            | <b>▼</b> - 6.1%   | <b>▼</b> - 25.2% |
| Stugar (\$\frac{1}{3}\frac{1}{3}\frac{1}{3}\frac{1}{3}\frac{1}{3}\frac{1}{3}\frac{1}{3}\frac{1}{3}\frac{1}{3}\frac{1}{3}\frac{1}{3}\frac{1}{3}\frac{1}{3}\frac{1}{3}\frac{1}{3}\frac{1}{3}\frac{1}{3}\frac{1}{3}\frac{1}{3}\frac{1}{3}\frac{1}{3}\frac{1}{3}\frac{1}{3}\frac{1}{3}\frac{1}{3}\frac{1}{3}\frac{1}{3}\frac{1}{3}\frac{1}{3}\frac{1}{3}\frac{1}{3}\frac{1}{3}\frac{1}{3}\frac{1}{3}\frac{1}{3}\frac{1}{3}\frac{1}{3}\frac{1}{3}\frac{1}{3}\frac{1}{3}\frac{1}{3}\frac{1}{3}\frac{1}{3}\frac{1}{3}\frac{1}{3}\frac{1}{3}\frac{1}{3}\frac{1}{3}\frac{1}{3}\frac{1}{3}\frac{1}{3}\frac{1}{3}\frac{1}{3}\frac{1}{3}\frac{1}{3}\frac{1}{3}\frac{1}{3}\frac{1}{3}\frac{1}{3}\frac{1}{3}\frac{1}{3}\frac{1}{3}\frac{1}{3}\frac{1}{3}\frac{1}{3}\frac{1}{3}\frac{1}{3}\frac{1}{3}\frac{1}{3}\frac{1}{3}\frac{1}{3}\frac{1}{3}\frac{1}{3}\frac{1}{3}\frac{1}{3}\frac{1}{3}\frac{1}{3}\frac{1}{3}\frac{1}{3}\frac{1}{3}\frac{1}{3}\frac{1}{3}\frac{1}{3}\frac{1}{3}\frac{1}{3}\frac{1}{3}\frac{1}{3}\frac{1}{3}\frac{1}{3}\frac{1}{3}\frac{1}{3}\frac{1}{3}\frac{1}{3}\frac{1}{3}\frac{1}{3}\frac{1}{3}\frac{1}{3}\frac{1}{3}\frac{1}{3}\frac{1}{3}\frac{1}{3}\frac{1}{3}\frac{1}{3}\frac{1}{3}\frac{1}{3}\frac{1}{3}\frac{1}{3}\frac{1}{3}\frac{1}{3}\frac{1}{3}\frac{1}{3}\frac{1}{3}\frac{1}{3}\frac{1}{3}\frac{1}{3}\frac{1}{3}\frac{1}{3}\frac{1}{3}\frac{1}{3}\frac{1}{3}\frac{1}{3}\frac{1}{3}\frac{1}{3}\frac{1}{3}\frac{1}{3}\frac{1}{3}\frac{1}{3}\frac{1}{3}\frac{1}{3}\frac{1}{3}\frac{1}{3}\frac{1}{3}\frac{1}{3}\frac{1}{3}\frac{1}{3}\frac{1}{3}\frac{1}{3}\frac{1}{3}\frac{1}{3}\frac{1}{3}\frac{1}{3}\frac{1}{3}\frac{1}{3}\frac{1}{3}\frac{1}{3}\frac{1}{3}\frac{1}{3}\frac{1}{3}\frac{1}{3}\frac{1}{3}\frac{1}{3}\frac{1}{3}\frac{1}{3}\frac{1}{3}\frac{1}{3}\frac{1}{3}\frac{1}{3}\frac{1}{3}\frac{1}{3}\frac{1}{3}\frac{1}{3}\frac{1}{3}\frac{1}{3}\frac{1}{3}\frac{1}{3}\frac{1}{3}\frac{1}{3}\frac{1}{3}\frac{1}{3}\frac{1}{3}\frac{1}{3}\frac{1}{3}\frac{1}{3}\frac{1}{3}\frac{1}{3}\frac{1}\frac{1}{3}\frac{1}{3}\frac{1}{3}\frac{1}{3}\frac{1}{3}\frac{1}{3}                                            | Feed wheat (UK)                         | Index    | 114.2             | <b>▲</b> 4.1%     | ▲ 0.8%           |
| Butter (£/tonne)       Price       6,470       ▼ - 2.4%       ▲ 36.5%         Skimmed milk powder (£/tonne)       Price       2,100       — 0.0%       ▼ - 5.8%         Cocoa (\$/tonne)       Price       10,353.05       ▲ 30.6%       ▲ 143.6%         Beef (UK)       Index       146.8       ▲ 0.7%       ▲ 9.9%         Chicken (UK)       Index       100.6       ▼ - 2.6%       ▼ - 14.9%         Pork (UK)       Index       129.0       ▼ - 0.8%       ▼ - 5.5%         Potatoes (UK)       Index       196.1       — 0.0%       ▲ 8.0%                                                                                                                                                                                                                                                                                                                                                                                                                                                                                                                                                                                                                                                                                                                                                                                                                                                                                                                                                                                                                                                                                                                                                                                                                                                                                                                                                                                                                                                                                                                                                                                    | Sugar (\$/kg)                           | Price    | 0.44              | <b>▼</b> - 3.1%   | <b>▼</b> - 8.8%  |
| Skimmed milk powder (£/tonne)       Price       2,100       — 0.0%       ▼ - 5.8%         Cocoa (\$/tonne)       Price       10,353.05       ▲ 30.6%       ▲ 143.6%         Beef (UK)       Index       146.8       ▲ 0.7%       ▲ 9.9%         Chicken (UK)       Index       100.6       ▼ - 2.6%       ▼ - 14.9%         Pork (UK)       Index       129.0       ▼ - 0.8%       ▼ - 5.5%         Potatoes (UK)       Index       196.1       — 0.0%       ▲ 8.0%                                                                                                                                                                                                                                                                                                                                                                                                                                                                                                                                                                                                                                                                                                                                                                                                                                                                                                                                                                                                                                                                                                                                                                                                                                                                                                                                                                                                                                                                                                                                                                                                                                                                  | Cheese (£/tonne)                        | Price    | 4,080             | <b>▼</b> - 2.6%   | <b>▲</b> 16.2%   |
| Cocoa (\$/tonne)       Price       10,353.05       ▲ 30.6%       ▲ 143.6%         Beef (UK)       Index       146.8       ▲ 0.7%       ▲ 9.9%         Chicken (UK)       Index       100.6       ▼ - 2.6%       ▼ - 14.9%         Pork (UK)       Index       129.0       ▼ - 0.8%       ▼ - 5.5%         Potatoes (UK)       Index       196.1       — 0.0%       ▲ 8.0%                                                                                                                                                                                                                                                                                                                                                                                                                                                                                                                                                                                                                                                                                                                                                                                                                                                                                                                                                                                                                                                                                                                                                                                                                                                                                                                                                                                                                                                                                                                                                                                                                                                                                                                                                            | Butter (£/tonne)                        | Price    | 6,470             | <b>▼</b> - 2.4%   | ▲ 36.5%          |
| Beef (UK)  Index  Index  146.8    0.7%   4 9.9%  Chicken (UK)  Index  100.6  ▼ - 2.6%  ▼ - 14.9%  Pork (UK)  Index  196.1  ■ 0.7%  ■ 9.9%  ▼ - 14.9%  ▼ - 5.5%  ■ 8.0%                                                                                                                                                                                                                                                                                                                                                                                                                                                                                                                                                                                                                                                                                                                                                                                                                                                                                                                                                                                                                                                                                                                                                                                                                                                                                                                                                                                                                                                                                                                                                                                                                                                                                                                                                                                                                                                                                                                                                               | Skimmed milk powder (£/tonne)           | Price    | 2,100             | <b>—</b> 0.0%     | <b>▼</b> - 5.8%  |
| Chicken (UK)       Index       100.6       ▼ - 2.6%       ▼ - 14.9%         Pork (UK)       Index       129.0       ▼ - 0.8%       ▼ - 5.5%         Potatoes (UK)       Index       196.1       — 0.0%       ▲ 8.0%                                                                                                                                                                                                                                                                                                                                                                                                                                                                                                                                                                                                                                                                                                                                                                                                                                                                                                                                                                                                                                                                                                                                                                                                                                                                                                                                                                                                                                                                                                                                                                                                                                                                                                                                                                                                                                                                                                                  | Cocoa (\$/tonne)                        | Price    | 10,353.05         | ▲ 30.6%           | <b>▲</b> 143.6%  |
| Pork (UK)  Index  129.0  V - 14.9 %  V -         | Beef (UK)                               | Index    | 146.8             | ▲ 0.7%            | <b>▲</b> 9.9%    |
| Potatoes (UK) Index 196.1 — 0.0% ▲ 8.0%                                                                                                                                                                                                                                                                                                                                                                                                                                                                                                                                                                                                                                                                                                                                                                                                                                                                                                                                                                                                                                                                                                                                                                                                                                                                                                                                                                                                                                                                                                                                                                                                                                                                                                                                                                                                                                                                                                                                                                                                                                                                                              | Chicken (UK)                            | Index    | 100.6             | <b>▼</b> - 2.6%   | <b>▼</b> - 14.9% |
|                                                                                                                                                                                                                                                                                                                                                                                                                                                                                                                                                                                                                                                                                                                                                                                                                                                                                                                                                                                                                                                                                                                                                                                                                                                                                                                                                                                                                                                                                                                                                                                                                                                                                                                                                                                                                                                                                                                                                                                                                                                                                                                                      | Pork (UK)                               | Index    | 129.0             | <b>▼</b> - 0.8%   | <b>▼</b> - 5.5%  |
| Fish (UK) Index 145.6 ▲ 0.2% ▲ 3.2%                                                                                                                                                                                                                                                                                                                                                                                                                                                                                                                                                                                                                                                                                                                                                                                                                                                                                                                                                                                                                                                                                                                                                                                                                                                                                                                                                                                                                                                                                                                                                                                                                                                                                                                                                                                                                                                                                                                                                                                                                                                                                                  | Potatoes (UK)                           | Index    | 196.1             | <b>—</b> 0.0%     | ▲ 8.0%           |
|                                                                                                                                                                                                                                                                                                                                                                                                                                                                                                                                                                                                                                                                                                                                                                                                                                                                                                                                                                                                                                                                                                                                                                                                                                                                                                                                                                                                                                                                                                                                                                                                                                                                                                                                                                                                                                                                                                                                                                                                                                                                                                                                      | Fish (UK)                               | Index    | 145.6             | ▲ 0.2%            | <b>▲</b> 3.2%    |

#### Preserved and processed fish, crustaceans and molluscs for domestic market

Source: Office for National Statistics