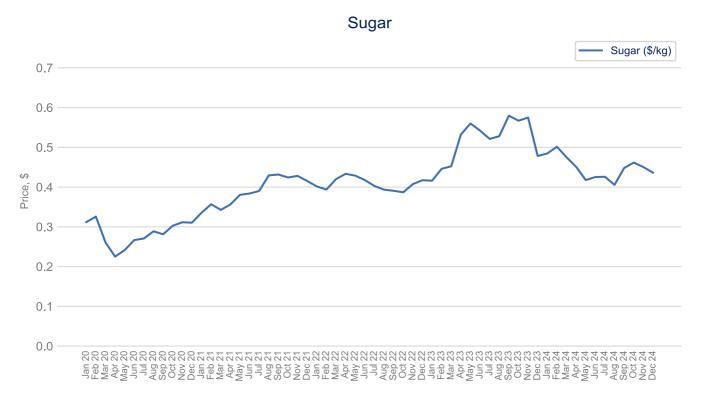

# **Agricultural raw materials**

Source: World Bank Commodity Price Data

Data up to December 2024

Back to Title Page

Source: World Bank Commodity Price Data

Source: Department for Environment, Food & Rural Affairs