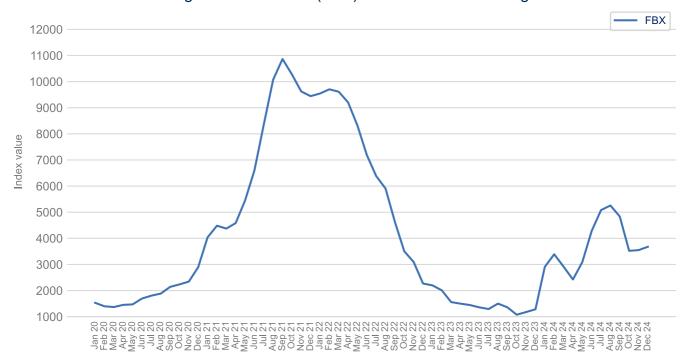

# **Energy prices and transportation**

Source: World Bank Commodity Price Data

Data up to December 2024

Back to Title Page

Source: Trading Economics

Source: Freightos, Global Container Index

Note: Each monthly index value is an average of the weekly index values of that month