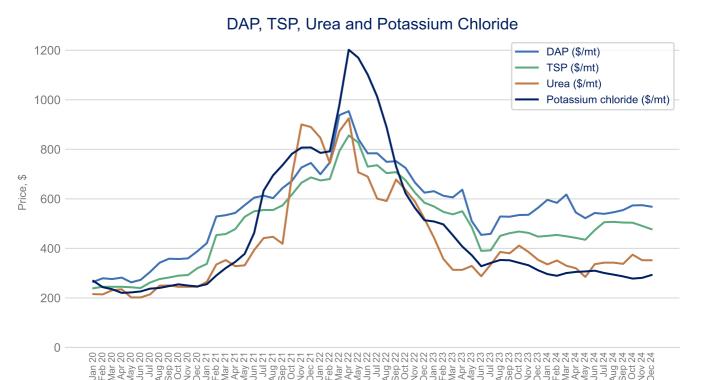

2024 will be released on 17 January



Data up to December 2024

# **UK producer prices (PPI)**

Back to Title Page

Input prices (domestic food), input prices (imported food), output prices (food for domestic market)



Source: Office for National Statistics

# **Energy prices and transportation**



Source: World Bank Commodity Price Data



Data up to December 2024

Back to Title Page



Source: Trading Economics





Source: Freightos, Global Container Index

Note: Each monthly index value is an average of the weekly index values of that month



Data up to December 2024

Back to Title Page



Source: Transport Exchange Group



Source: Department for Environment, Food & Rural Affairs

Note: This data is only available to October 2024.



Data up to December 2024

Back to Title Page



Source: World Bank Commodity Price Data

# **Packaging**



Source: Office for National Statistics



Data up to December 2024

Back to Title Page



Source: World Bank Commodity Price Data

# **Agricultural raw materials**





Source: World Bank Commodity Price Data



Data up to December 2024

Back to Title Page



Source: World Bank Commodity Price Data



Source: Department for Environment, Food & Rural Affairs

Note: This data is only available to October 2024



Data up to December 2024

Back to Title Page



Source: World Bank Commodity Price Data





Source: Agriculture and Horticulture Development Board (AHDB)



Data up to December 2024

Back to Title Page



Source: International Cocoa Organization



Source: Department for Environment, Food & Rural Affairs

Note: This data