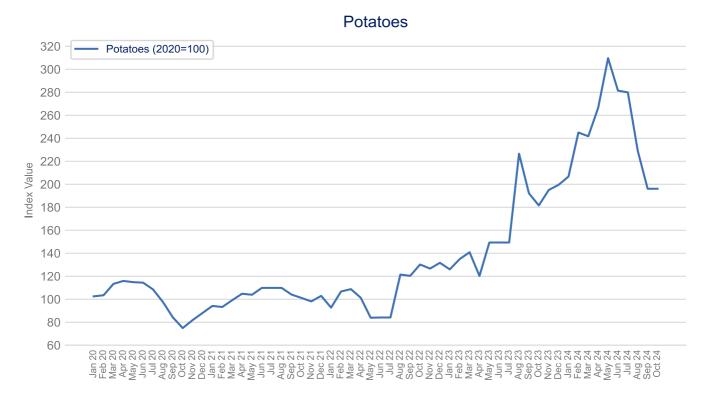

Data up to December 2024

| UK food and non-alcoholic drink inflation (CPIH)  UK food 1 todex 137.9                                                                                                                                                                                                                                                                                                                                                                                                                                                                                                                                                                                                                                                                                                                                                                                                                                                                                                                                                                                                                                                                                                                                                                                                                                                                                                                                                                                                                                                                                                                                                                                                                                                                                                                                                                                                                                                                                                                                                                                                                                                              | Category                                |          | Value             | Monthly change, % | Yearly change, % |
|--------------------------------------------------------------------------------------------------------------------------------------------------------------------------------------------------------------------------------------------------------------------------------------------------------------------------------------------------------------------------------------------------------------------------------------------------------------------------------------------------------------------------------------------------------------------------------------------------------------------------------------------------------------------------------------------------------------------------------------------------------------------------------------------------------------------------------------------------------------------------------------------------------------------------------------------------------------------------------------------------------------------------------------------------------------------------------------------------------------------------------------------------------------------------------------------------------------------------------------------------------------------------------------------------------------------------------------------------------------------------------------------------------------------------------------------------------------------------------------------------------------------------------------------------------------------------------------------------------------------------------------------------------------------------------------------------------------------------------------------------------------------------------------------------------------------------------------------------------------------------------------------------------------------------------------------------------------------------------------------------------------------------------------------------------------------------------------------------------------------------------------|-----------------------------------------|----------|-------------------|-------------------|------------------|
| UK non-alcoholic drink    Index   139.7                                                                                                                                                                                                                                                                                                                                                                                                                                                                                                                                                                                                                                                                                                                                                                                                                                                                                                                                                                                                                                                                                                                                                                                                                                                                                                                                                                                                                                                                                                                                                                                                                                                                                                                                                                                                                                                                                                                                                                                                                                                                                              | UK foo                                  | d and no | n-alcoholic drink | inflation (CPIH)  |                  |
| Input prices: domestic food                                                                                                                                                                                                                                                                                                                                                                                                                                                                                                                                                                                                                                                                                                                                                                                                                                                                                                                                                                                                                                                                                                                                                                                                                                                                                                                                                                                                                                                                                                                                                                                                                                                                                                                                                                                                                                                                                                                                                                                                                                                                                                          | UK food                                 | Index    | 137.9             | <b>▲</b> 0.5%     | <b>▲</b> 1.9%    |
| Input prices: domestic food                                                                                                                                                                                                                                                                                                                                                                                                                                                                                                                                                                                                                                                                                                                                                                                                                                                                                                                                                                                                                                                                                                                                                                                                                                                                                                                                                                                                                                                                                                                                                                                                                                                                                                                                                                                                                                                                                                                                                                                                                                                                                                          | UK non-alcoholic drink                  | Index    | 139.7             | ▲ 0.1%            | <b>▲</b> 2.4%    |
| Input prices: imported food                                                                                                                                                                                                                                                                                                                                                                                                                                                                                                                                                                                                                                                                                                                                                                                                                                                                                                                                                                                                                                                                                                                                                                                                                                                                                                                                                                                                                                                                                                                                                                                                                                                                                                                                                                                                                                                                                                                                                                                                                                                                                                          |                                         | UK       | producer prices ( | PPI)              |                  |
| Coutput prices: food for domestic market   Index   136.1                                                                                                                                                                                                                                                                                                                                                                                                                                                                                                                                                                                                                                                                                                                                                                                                                                                                                                                                                                                                                                                                                                                                                                                                                                                                                                                                                                                                                                                                                                                                                                                                                                                                                                                                                                                                                                                                                                                                                                                                                                                                             | Input prices: domestic food             | Index    | 143.6             | <b>▲</b> 0.6%     | <b>▲</b> 0.2%    |
| Price   1,222.50   V - 1,6%   A 16,2%                                                                                                                                                                                                                                                                                                                                                                                                                                                                                                                                                                                                                                                                                                                                                                                                                                                                                                                                                                                                                                                                                                                                                                                                                                                                                                                                                                                                                                                                                                                                                                                                                                                                                                                                                                                                                                                                                                                                                                                                                                                                                                | Input prices: imported food             | Index    | 163.1             | <b>▼</b> - 0.5%   | <b>▼</b> - 5.5%  |
| Crude oil, brent (\$/bbl)         Price         73.83         ▼ - 0.8%         ▼ - 5.2%           Natural gas (\$/mmbtu)         Price         13.86         ▼ - 0.5%         ▲ 20.4%           UK natural gas (£/thm)         Price         125.39         ▲ 5.6%         ▲ 55.4%           Shipping container rates         Index         3676.9         ▲ 3.6%         ▲ 186.5%           UK haulage         Index         145.7         ▲ 1.9%         ▲ 2.4%           Fertiliser         Index         145.7         ▲ 1.9%         ▼ - 9.4%           Fackaging           Paper and paperboard         Index         131.3         ▲ 0.5%         ▼ - 0.8%           Wooden containers         Index         151.6         — 0.0%         ▲ 4.8%           Aluminium (\$/mt)         Price         2,541.02         ▼ - 1.6%         ▲ 16.4%           Experiment (\$/mt)         Price         1,222.50         ▼ - 3.5%         ▲ 29.5%           Rapeseed oil (\$/mt)         Price         1,180.82         ▼ - 5.0%         ▲ 16.9%           Palm oil (\$/mt)         Price         1,189.73         ▲ 1.8%         ▲ 46.2%           Wheat, US HRW (\$/mt)         Price         252.17         ▼ - 0.                                                                                                                                                                                                                                                                                                                                                                                                                                                                                                                                                                                                                                                                                                                                                                                                                                                                                                                 | Output prices: food for domestic market | Index    | 136.1             | ▲ 0.1%            | <b>1.9%</b>      |
| Natural gas (\$/mmbtu)  Price 13.86  ▼ - 0.5%  A 20.4%  UK natural gas (£/thm)  Price 125.39  A 5.6%  A 55.4%  Shipping container rates  Index 3676.9  A 3.6%  A 186.5%  UK haulage  Index 132.3  A 4.5%  A 4.2%  Fertiliser  Index 145.7  Packaging  Paper and paperboard  Index 151.6  - 0.0%  A 4.8%  A 186.4%  A 4.8%  A 4.8%  A 4.2%  Wooden containers  Index 151.6  - 0.0%  A 4.8%  A 16.4%   Price 2,541.02  ▼ - 1.6%  A 16.4%   Rapeseed oil (\$/mt)  Price 1,122.50  ▼ - 5.0%  A 16.9%  Palm oil (\$/mt)  Price 1,189.73  A 1.8%  A 46.2%  Wheat, US HRW (\$/mt)  Price 252.17  ▼ - 0.6%  Wiese (\$/mt)  Price 527.00  A 3.1%  ▼ - 1.9%  Price (\$/mt)  Price 527.00  A 3.1%  ▼ - 1.9%  Feed wheat (UK)  Index 114.2  A 4.1%  A 0.8%  Cheese (£/tonne)  Price 4,080  ▼ - 2.6%  A 16.2%  Skimmed milk powder (£/tonne)  Price 1,0353.05  A 9.9%  Cocoa (\$/tonne)  Price 10,353.05  A 0.7%  A 9.9%  Chicken (UK)  Index 10.6%  Index 10.6%  ▼ - 1.8%  A 9.9%  Chicken (UK)  Index 10.6%  Index 10.6%  ▼ - 2.6%  Index 10.6%  ▼ - 2.6%  Index 114.9%  Index 10.6%  ▼ - 2.6%  Index 114.9%  Index 10.6%  Index |                                         | Energy   | prices and transp | ortation          |                  |
| UK natural gas (E/thm)                                                                                                                                                                                                                                                                                                                                                                                                                                                                                                                                                                                                                                                                                                                                                                                                                                                                                                                                                                                                                                                                                                                                                                                                                                                                                                                                                                                                                                                                                                                                                                                                                                                                                                                                                                                                                                                                                                                                                                                                                                                                                                               | Crude oil, brent (\$/bbl)               | Price    | 73.83             | ▼ - 0.8%          | <b>▼</b> - 5.2%  |
| Shipping container rates         Index         3676.9         ▲ 3.6%         ▲ 186.5%           UK haulage         Index         132.3         ▲ 4.5%         ▲ 4.2%           Fertiliser         Index         145.7         ▲ 1.9%         ▼ -9.4%           Paper and paperboard         Index         131.3         ▲ 0.5%         ▼ -0.8%           Wooden containers         Index         151.6         — 0.0%         ▲ 4.8%           Aluminium (\$/mt)         Price         2,541.02         ▼ -1.6%         ▲ 16.4%           Agricultural raw materials           Sunflower oil (\$/mt)         Price         1,222.50         ▼ -3.5%         ▲ 29.5%           Rapeseed oil (\$/mt)         Price         1,180.82         ▼ -5.0%         ▲ 16.9%           Palm oil (\$/mt)         Price         1,189.73         ▲ 1.8%         ▲ 46.2%           Wheat, US HRW (\$/mt)         Price         252.17         ▼ -0.6%         ▼ -1.9%           Maize (\$/mt)         Price         202.60         ▲ 0.6%         ▼ -1.9%           Rice (\$/mt)         Price         527.00         ▲ 3.1%         ▼ -1.22.2%           Soybeans (\$/mt)         Price         409.27         ▼ -6.1%                                                                                                                                                                                                                                                                                                                                                                                                                                                                                                                                                                                                                                                                                                                                                                                                                                                                                                                            | Natural gas (\$/mmbtu)                  | Price    | 13.86             | <b>▼</b> - 0.5%   | ▲ 20.4%          |
| UK haulage         Index         132.3         ▲ 4.5%         ▲ 4.2%           Fertiliser         Index         145.7         ▲ 1.9%         ▼ - 9.4%           Paper and paperboard         Index         131.3         ▲ 0.5%         ▼ - 0.8%           Wooden containers         Index         151.6         — 0.0%         ▲ 4.8%           Aluminium (\$/mt)         Price         2,541.02         ▼ - 1.6%         ▲ 16.4%           Agricultural raw materials           Sunflower oil (\$/mt)         Price         1,222.50         ▼ - 3.5%         ▲ 29.5%           Rapeseed oil (\$/mt)         Price         1,180.82         ▼ - 5.0%         ▲ 16.9%           Palm oil (\$/mt)         Price         1,189.73         ▲ 1.8%         ▲ 46.2%           Wheat, US HRW (\$/mt)         Price         252.17         ▼ - 0.6%         ▼ - 13.4%           Maize (\$/mt)         Price         252.17         ▼ - 0.6%         ▼ - 1.9%           Rice (\$/mt)         Price         409.27         ▼ - 6.1%         ▼ - 25.2%           Feed wheat (UK)         Index         114.2         ▲ 4.1%         ▲ 0.8%           Sugar (\$/kg)         Price         0.44         ▼ - 3.1%         ▼ - 8.8% <td>UK natural gas (£/thm)</td> <td>Price</td> <td>125.39</td> <td>▲ 5.6%</td> <td>▲ 55.4%</td>                                                                                                                                                                                                                                                                                                                                                                                                                                                                                                                                                                                                                                                                                                                                                                                                               | UK natural gas (£/thm)                  | Price    | 125.39            | ▲ 5.6%            | ▲ 55.4%          |
| Packaging   Paper and paperboard   Index   131.3                                                                                                                                                                                                                                                                                                                                                                                                                                                                                                                                                                                                                                                                                                                                                                                                                                                                                                                                                                                                                                                                                                                                                                                                                                                                                                                                                                                                                                                                                                                                                                                                                                                                                                                                                                                                                                                                                                                                                                                                                                                                                     | Shipping container rates                | Index    | 3676.9            | <b>▲</b> 3.6%     | <b>▲</b> 186.5%  |
| Packaging           Paper and paperboard         Index         131.3         ▲ 0.5%         ▼ - 0.8%           Wooden containers         Index         151.6         — 0.0%         ▲ 4.8%           Aluminium (\$/mt)         Price         2,541.02         ▼ - 1.6%         ▲ 16.4%           Agricultural raw materials           Sunflower oil (\$/mt)         Price         1,222.50         ▼ - 3.5%         ▲ 29.5%           Rapeseed oil (\$/mt)         Price         1,180.82         ▼ - 5.0%         ▲ 16.9%           Palm oil (\$/mt)         Price         1,189.73         ▲ 1.8%         ▲ 46.2%           Wheat, US HRW (\$/mt)         Price         252.17         ▼ - 0.6%         ▼ - 13.4%           Maize (\$/mt)         Price         202.60         ▲ 0.6%         ▼ - 1.9%           Rice (\$/mt)         Price         527.00         ▲ 3.1%         ▼ - 18.2%           Soybeans (\$/mt)         Price         527.00         ▲ 3.1%         ▼ - 18.2%           Soybeans (\$/mt)         Price         409.27         ▼ - 6.1%         ▼ - 25.2%           Feed wheat (UK)         Index         114.2         ▲ 4.1%         ▲ 0.8%           Sugar (\$/kg)         Price         4,080                                                                                                                                                                                                                                                                                                                                                                                                                                                                                                                                                                                                                                                                                                                                                                                                                                                                                                            | UK haulage                              | Index    | 132.3             | <b>4.5%</b>       | <b>4.2</b> %     |
| Paper and paperboard         Index         131.3         ▲ 0.5%         ▼ - 0.8%           Wooden containers         Index         151.6         — 0.0%         ▲ 4.8%           Aluminium (\$/mt)         Price         2,541.02         ▼ - 1.6%         ▲ 16.4%           Agricultural raw materials           Sunflower oil (\$/mt)         Price         1,222.50         ▼ - 3.5%         ▲ 29.5%           Rapeseed oil (\$/mt)         Price         1,180.82         ▼ - 5.0%         ▲ 16.9%           Palm oil (\$/mt)         Price         1,189.73         ▲ 1.8%         ▲ 46.2%           Wheat, US HRW (\$/mt)         Price         252.17         ▼ - 0.6%         ▼ - 13.4%           Maize (\$/mt)         Price         202.60         ▲ 0.6%         ▼ - 1.9%           Rice (\$/mt)         Price         527.00         ▲ 3.1%         ▼ - 18.2%           Soybeans (\$/mt)         Price         409.27         ▼ - 6.1%         ▼ - 25.2%           Feed wheat (UK)         Index         114.2         ▲ 4.1%         ▲ 0.8%           Sugar (\$/kq)         Price         0.44         ▼ - 3.1%         ▼ - 8.8%           Cheese (£/tonne)         Price         4,080         ▼ - 2.6%         ▲ 16.2% </td <td>Fertiliser</td> <td>Index</td> <td>145.7</td> <td><b>1.9%</b></td> <td><b>▼</b> - 9.4%</td>                                                                                                                                                                                                                                                                                                                                                                                                                                                                                                                                                                                                                                                                                                                                                                                           | Fertiliser                              | Index    | 145.7             | <b>1.9%</b>       | <b>▼</b> - 9.4%  |
| Index   151.6   — 0.0%   ▲ 4.8%                                                                                                                                                                                                                                                                                                                                                                                                                                                                                                                                                                                                                                                                                                                                                                                                                                                                                                                                                                                                                                                                                                                                                                                                                                                                                                                                                                                                                                                                                                                                                                                                                                                                                                                                                                                                                                                                                                                                                                                                                                                                                                      |                                         |          | Packaging         |                   |                  |
| Single             | Paper and paperboard                    | Index    | 131.3             | ▲ 0.5%            | ▼ - 0.8%         |
| Agricultural raw materials           Sunflower oil (\$/mt)         Price         1,222.50         ▼ - 3.5%         ▲ 29.5%           Rapeseed oil (\$/mt)         Price         1,180.82         ▼ - 5.0%         ▲ 16.9%           Palm oil (\$/mt)         Price         1,189.73         ▲ 1.8%         ▲ 46.2%           Wheat, US HRW (\$/mt)         Price         252.17         ▼ - 0.6%         ▼ - 13.4%           Maize (\$/mt)         Price         202.60         ▲ 0.6%         ▼ - 1.9%           Rice (\$/mt)         Price         527.00         ▲ 3.1%         ▼ - 18.2%           Soybeans (\$/mt)         Price         409.27         ▼ - 6.1%         ▼ - 25.2%           Feed wheat (UK)         Index         114.2         ▲ 4.1%         ▲ 0.8%           Sugar (\$/kg)         Price         0.44         ▼ - 3.1%         ▼ - 8.8%           Cheese (£/tonne)         Price         4,080         ▼ - 2.6%         ▲ 16.2%           Butter (£/tonne)         Price         6,470         ▼ - 2.4%         ▲ 36.5%           Skimmed milk powder (£/tonne)         Price         10,353.05         ▲ 30.6%         ▲ 143.6%           Beef (UK)         Index         146.8         ▲ 0.7%         ▲ 9.9%                                                                                                                                                                                                                                                                                                                                                                                                                                                                                                                                                                                                                                                                                                                                                                                                                                                                                              | Wooden containers                       | Index    | 151.6             | <b>—</b> 0.0%     | <b>4</b> .8%     |
| Sunflower oil (\$/mt)         Price         1,222.50         ▼ - 3.5%         ▲ 29.5%           Rapeseed oil (\$/mt)         Price         1,180.82         ▼ - 5.0%         ▲ 16.9%           Palm oil (\$/mt)         Price         1,189.73         ▲ 1.8%         ▲ 46.2%           Wheat, US HRW (\$/mt)         Price         252.17         ▼ - 0.6%         ▼ - 13.4%           Maize (\$/mt)         Price         202.60         ▲ 0.6%         ▼ - 1.9%           Rice (\$/mt)         Price         527.00         ▲ 3.1%         ▼ - 18.2%           Soybeans (\$/mt)         Price         409.27         ▼ - 6.1%         ▼ - 25.2%           Feed wheat (UK)         Index         114.2         ▲ 4.1%         ▲ 0.8%           Sugar (\$/kg)         Price         0.44         ▼ - 3.1%         ▼ - 8.8%           Cheese (£/tonne)         Price         4,080         ▼ - 2.6%         ▲ 16.2%           Butter (£/tonne)         Price         6,470         ▼ - 2.4%         ▲ 36.5%           Skimmed milk powder (£/tonne)         Price         10,353.05         ▲ 30.6%         ▲ 143.6%           Beef (UK)         Index         146.8         ▲ 0.7%         ▲ 9.9%           Chicken (UK)         Index         129.0<                                                                                                                                                                                                                                                                                                                                                                                                                                                                                                                                                                                                                                                                                                                                                                                                                                                                               | Aluminium (\$/mt)                       | Price    | 2,541.02          | <b>▼</b> - 1.6%   | <b>▲</b> 16.4%   |
| Rapeseed oil (\$/mt)       Price       1,180.82       ▼ - 5.5%       ▲ 16.9%         Palm oil (\$/mt)       Price       1,189.73       ▲ 1.8%       ▲ 46.2%         Wheat, US HRW (\$/mt)       Price       252.17       ▼ - 0.6%       ▼ - 13.4%         Maize (\$/mt)       Price       202.60       ▲ 0.6%       ▼ - 1.9%         Rice (\$/mt)       Price       527.00       ▲ 3.1%       ▼ - 18.2%         Soybeans (\$/mt)       Price       409.27       ▼ - 6.1%       ▼ - 25.2%         Feed wheat (UK)       Index       114.2       ▲ 4.1%       ▲ 0.8%         Sugar (\$/kg)       Price       0.44       ▼ - 3.1%       ▼ - 8.8%         Cheese (£/tonne)       Price       4,080       ▼ - 2.6%       ▲ 16.2%         Butter (£/tonne)       Price       6,470       ▼ - 2.4%       ▲ 36.5%         Skimmed milk powder (£/tonne)       Price       10,353.05       ▲ 30.6%       ▲ 143.6%         Beef (UK)       Index       146.8       ▲ 0.7%       ▲ 9.9%         Chicken (UK)       Index       100.6       ▼ - 2.6%       ▼ - 14.9%         Pork (UK)       Index       196.1       — 0.0%       ▼ - 5.5%                                                                                                                                                                                                                                                                                                                                                                                                                                                                                                                                                                                                                                                                                                                                                                                                                                                                                                                                                                                                       |                                         | Agri     | cultural raw mate | erials            |                  |
| Palm oil (\$/mt)       Price       1,180.82       V - 3.0%       ▲ 16.9%         Palm oil (\$/mt)       Price       1,189.73       ▲ 1.8%       ▲ 46.2%         Wheat, US HRW (\$/mt)       Price       252.17       ▼ - 0.6%       ▼ - 13.4%         Maize (\$/mt)       Price       202.60       ▲ 0.6%       ▼ - 1.9%         Rice (\$/mt)       Price       527.00       ▲ 3.1%       ▼ - 18.2%         Soybeans (\$/mt)       Price       409.27       ▼ - 6.1%       ▼ - 25.2%         Feed wheat (UK)       Index       114.2       ▲ 4.1%       ▲ 0.8%         Sugar (\$/kg)       Price       0.44       ▼ - 3.1%       ▼ - 8.8%         Cheese (£/tonne)       Price       4,080       ▼ - 2.6%       ▲ 16.2%         Butter (£/tonne)       Price       6,470       ▼ - 2.4%       ▲ 36.5%         Skimmed milk powder (£/tonne)       Price       2,100       — 0.0%       ▼ - 5.8%         Cocoa (\$/tonne)       Price       10,353.05       ▲ 30.6%       ▲ 143.6%         Beef (UK)       Index       146.8       ▲ 0.7%       ▲ 9.9%         Chicken (UK)       Index       100.6       ▼ - 2.6%       ▼ - 14.9%         Portatoes (UK)       Index       196.1                                                                                                                                                                                                                                                                                                                                                                                                                                                                                                                                                                                                                                                                                                                                                                                                                                                                                                                                                     | Sunflower oil (\$/mt)                   | Price    | 1,222.50          | <b>▼</b> - 3.5%   | <b>▲</b> 29.5%   |
| Wheat, US HRW (\$/mt)         Price         252.17         ▼ - 0.6%         ▼ - 13.4%           Maize (\$/mt)         Price         202.60         ▲ 0.6%         ▼ - 1.9%           Rice (\$/mt)         Price         527.00         ▲ 3.1%         ▼ - 18.2%           Soybeans (\$/mt)         Price         409.27         ▼ - 6.1%         ▼ - 25.2%           Feed wheat (UK)         Index         114.2         ▲ 4.1%         ▲ 0.8%           Sugar (\$/kg)         Price         0.44         ▼ - 3.1%         ▼ - 8.8%           Cheese (£/tonne)         Price         4,080         ▼ - 2.6%         ▲ 16.2%           Butter (£/tonne)         Price         6,470         ▼ - 2.4%         ▲ 36.5%           Skimmed milk powder (£/tonne)         Price         2,100         — 0.0%         ▼ - 5.8%           Cocoa (\$/tonne)         Price         10,353.05         ▲ 30.6%         ▲ 143.6%           Beef (UK)         Index         146.8         ▲ 0.7%         ▲ 9.9%           Chicken (UK)         Index         100.6         ▼ - 2.6%         ▼ - 14.9%           Pork (UK)         Index         129.0         ▼ - 0.8%         ▼ - 5.5%           Potatoes (UK)         Index         196.1         — 0.0                                                                                                                                                                                                                                                                                                                                                                                                                                                                                                                                                                                                                                                                                                                                                                                                                                                                                          | Rapeseed oil (\$/mt)                    | Price    | 1,180.82          | <b>▼</b> - 5.0%   | <b>▲</b> 16.9%   |
| Writeat, US HRW (\$/Int)       Price       202.60       ▲ 0.6%       ▼ - 1.9%         Rice (\$/mt)       Price       527.00       ▲ 3.1%       ▼ - 18.2%         Soybeans (\$/mt)       Price       409.27       ▼ - 6.1%       ▼ - 25.2%         Feed wheat (UK)       Index       114.2       ▲ 4.1%       ▲ 0.8%         Sugar (\$/kg)       Price       0.44       ▼ - 3.1%       ▼ - 8.8%         Cheese (£/tonne)       Price       4,080       ▼ - 2.6%       ▲ 16.2%         Butter (£/tonne)       Price       6,470       ▼ - 2.4%       ▲ 36.5%         Skimmed milk powder (£/tonne)       Price       2,100       — 0.0%       ▼ - 5.8%         Cocoa (\$/tonne)       Price       10,353.05       ▲ 30.6%       ▲ 143.6%         Beef (UK)       Index       146.8       ▲ 0.7%       ▲ 9.9%         Chicken (UK)       Index       100.6       ▼ - 2.6%       ▼ - 14.9%         Pork (UK)       Index       129.0       ▼ - 0.8%       ▼ - 5.5%         Potatoes (UK)       Index       196.1       — 0.0%       ▲ 8.0%                                                                                                                                                                                                                                                                                                                                                                                                                                                                                                                                                                                                                                                                                                                                                                                                                                                                                                                                                                                                                                                                                               | Palm oil (\$/mt)                        | Price    | 1,189.73          | <b>▲</b> 1.8%     | <b>▲</b> 46.2%   |
| Rice (\$/mt)       Price       527.00       ▲ 3.1%       ▼ - 1.9%         Soybeans (\$/mt)       Price       409.27       ▼ - 6.1%       ▼ - 25.2%         Feed wheat (UK)       Index       114.2       ▲ 4.1%       ▲ 0.8%         Sugar (\$/kg)       Price       0.44       ▼ - 3.1%       ▼ - 8.8%         Cheese (£/tonne)       Price       4,080       ▼ - 2.6%       ▲ 16.2%         Butter (£/tonne)       Price       6,470       ▼ - 2.4%       ▲ 36.5%         Skimmed milk powder (£/tonne)       Price       2,100       — 0.0%       ▼ - 5.8%         Cocoa (\$/tonne)       Price       10,353.05       ▲ 30.6%       ▲ 143.6%         Beef (UK)       Index       146.8       ▲ 0.7%       ▲ 9.9%         Chicken (UK)       Index       100.6       ▼ - 2.6%       ▼ - 14.9%         Pork (UK)       Index       129.0       ▼ - 0.8%       ▼ - 5.5%         Potatoes (UK)       Index       196.1       — 0.0%       ▲ 8.0%                                                                                                                                                                                                                                                                                                                                                                                                                                                                                                                                                                                                                                                                                                                                                                                                                                                                                                                                                                                                                                                                                                                                                                                      | Wheat, US HRW (\$/mt)                   | Price    | 252.17            | <b>▼</b> - 0.6%   | <b>▼</b> - 13.4% |
| Soybeans (\$/mt)       Price       409.27       ▼ - 6.1%       ▼ - 25.2%         Feed wheat (UK)       Index       114.2       ▲ 4.1%       ▲ 0.8%         Sugar (\$/kg)       Price       0.44       ▼ - 3.1%       ▼ - 8.8%         Cheese (£/tonne)       Price       4,080       ▼ - 2.6%       ▲ 16.2%         Butter (£/tonne)       Price       6,470       ▼ - 2.4%       ▲ 36.5%         Skimmed milk powder (£/tonne)       Price       2,100       — 0.0%       ▼ - 5.8%         Cocoa (\$/tonne)       Price       10,353.05       ▲ 30.6%       ▲ 143.6%         Beef (UK)       Index       146.8       ▲ 0.7%       ▲ 9.9%         Chicken (UK)       Index       100.6       ▼ - 2.6%       ▼ - 14.9%         Pork (UK)       Index       129.0       ▼ - 0.8%       ▼ - 5.5%         Potatoes (UK)       Index       196.1       — 0.0%       ▲ 8.0%                                                                                                                                                                                                                                                                                                                                                                                                                                                                                                                                                                                                                                                                                                                                                                                                                                                                                                                                                                                                                                                                                                                                                                                                                                                                | Maize (\$/mt)                           | Price    | 202.60            | ▲ 0.6%            | <b>▼</b> - 1.9%  |
| Feed wheat (UK)  Index  Index  114.2  A 4.1%  A 0.8%  Sugar (\$/kg)  Cheese (£/tonne)  Price  4,080  Price  6,470  Frice  4,080  Cocoa (\$/tonne)  Price  10,353.05  A 30.6%  A 143.6%  Beef (UK)  Chicken (UK)  Index  Index  100.6  Frice  100.      | Rice (\$/mt)                            | Price    | 527.00            | <b>▲</b> 3.1%     | <b>▼</b> - 18.2% |
| Sugar (\$/kg)       Price       0.44       ▼ - 3.1%       ▼ - 8.8%         Cheese (£/tonne)       Price       4,080       ▼ - 2.6%       ▲ 16.2%         Butter (£/tonne)       Price       6,470       ▼ - 2.4%       ▲ 36.5%         Skimmed milk powder (£/tonne)       Price       2,100       — 0.0%       ▼ - 5.8%         Cocoa (\$/tonne)       Price       10,353.05       ▲ 30.6%       ▲ 143.6%         Beef (UK)       Index       146.8       ▲ 0.7%       ▲ 9.9%         Chicken (UK)       Index       100.6       ▼ - 2.6%       ▼ - 14.9%         Pork (UK)       Index       129.0       ▼ - 0.8%       ▼ - 5.5%         Potatoes (UK)       Index       196.1       — 0.0%       ▲ 8.0%                                                                                                                                                                                                                                                                                                                                                                                                                                                                                                                                                                                                                                                                                                                                                                                                                                                                                                                                                                                                                                                                                                                                                                                                                                                                                                                                                                                                                           | Soybeans (\$/mt)                        | Price    | 409.27            | <b>▼</b> - 6.1%   | <b>▼</b> - 25.2% |
| Stugar (\$\frac{1}{3}\frac{1}{3}\frac{1}{3}\frac{1}{3}\frac{1}{3}\frac{1}{3}\frac{1}{3}\frac{1}{3}\frac{1}{3}\frac{1}{3}\frac{1}{3}\frac{1}{3}\frac{1}{3}\frac{1}{3}\frac{1}{3}\frac{1}{3}\frac{1}{3}\frac{1}{3}\frac{1}{3}\frac{1}{3}\frac{1}{3}\frac{1}{3}\frac{1}{3}\frac{1}{3}\frac{1}{3}\frac{1}{3}\frac{1}{3}\frac{1}{3}\frac{1}{3}\frac{1}{3}\frac{1}{3}\frac{1}{3}\frac{1}{3}\frac{1}{3}\frac{1}{3}\frac{1}{3}\frac{1}{3}\frac{1}{3}\frac{1}{3}\frac{1}{3}\frac{1}{3}\frac{1}{3}\frac{1}{3}\frac{1}{3}\frac{1}{3}\frac{1}{3}\frac{1}{3}\frac{1}{3}\frac{1}{3}\frac{1}{3}\frac{1}{3}\frac{1}{3}\frac{1}{3}\frac{1}{3}\frac{1}{3}\frac{1}{3}\frac{1}{3}\frac{1}{3}\frac{1}{3}\frac{1}{3}\frac{1}{3}\frac{1}{3}\frac{1}{3}\frac{1}{3}\frac{1}{3}\frac{1}{3}\frac{1}{3}\frac{1}{3}\frac{1}{3}\frac{1}{3}\frac{1}{3}\frac{1}{3}\frac{1}{3}\frac{1}{3}\frac{1}{3}\frac{1}{3}\frac{1}{3}\frac{1}{3}\frac{1}{3}\frac{1}{3}\frac{1}{3}\frac{1}{3}\frac{1}{3}\frac{1}{3}\frac{1}{3}\frac{1}{3}\frac{1}{3}\frac{1}{3}\frac{1}{3}\frac{1}{3}\frac{1}{3}\frac{1}{3}\frac{1}{3}\frac{1}{3}\frac{1}{3}\frac{1}{3}\frac{1}{3}\frac{1}{3}\frac{1}{3}\frac{1}{3}\frac{1}{3}\frac{1}{3}\frac{1}{3}\frac{1}{3}\frac{1}{3}\frac{1}{3}\frac{1}{3}\frac{1}{3}\frac{1}{3}\frac{1}{3}\frac{1}{3}\frac{1}{3}\frac{1}{3}\frac{1}{3}\frac{1}{3}\frac{1}{3}\frac{1}{3}\frac{1}{3}\frac{1}{3}\frac{1}{3}\frac{1}{3}\frac{1}{3}\frac{1}{3}\frac{1}{3}\frac{1}{3}\frac{1}{3}\frac{1}{3}\frac{1}{3}\frac{1}{3}\frac{1}{3}\frac{1}{3}\frac{1}{3}\frac{1}{3}\frac{1}{3}\frac{1}{3}\frac{1}{3}\frac{1}{3}\frac{1}{3}\frac{1}{3}\frac{1}{3}\frac{1}{3}\frac{1}{3}\frac{1}{3}\frac{1}{3}\frac{1}{3}\frac{1}{3}\frac{1}{3}\frac{1}{3}\frac{1}{3}\frac{1}{3}\frac{1}{3}\frac{1}{3}\frac{1}{3}\frac{1}{3}\frac{1}{3}\frac{1}{3}\frac{1}{3}\frac{1}{3}\frac{1}{3}\frac{1}{3}\frac{1}{3}\frac{1}{3}\frac{1}{3}\frac{1}{3}\frac{1}{3}\frac{1}{3}\frac{1}{3}\frac{1}{3}\frac{1}{3}\frac{1}{3}\frac{1}{3}\frac{1}{3}\frac{1}{3}\frac{1}{3}\frac{1}{3}\frac{1}\frac{1}{3}\frac{1}{3}\frac{1}{3}\frac{1}{3}\frac{1}{3}\frac{1}{3}                                            | Feed wheat (UK)                         | Index    | 114.2             | <b>▲</b> 4.1%     | ▲ 0.8%           |
| Butter (£/tonne)       Price       6,470       ▼ - 2.4%       ▲ 36.5%         Skimmed milk powder (£/tonne)       Price       2,100       — 0.0%       ▼ - 5.8%         Cocoa (\$/tonne)       Price       10,353.05       ▲ 30.6%       ▲ 143.6%         Beef (UK)       Index       146.8       ▲ 0.7%       ▲ 9.9%         Chicken (UK)       Index       100.6       ▼ - 2.6%       ▼ - 14.9%         Pork (UK)       Index       129.0       ▼ - 0.8%       ▼ - 5.5%         Potatoes (UK)       Index       196.1       — 0.0%       ▲ 8.0%                                                                                                                                                                                                                                                                                                                                                                                                                                                                                                                                                                                                                                                                                                                                                                                                                                                                                                                                                                                                                                                                                                                                                                                                                                                                                                                                                                                                                                                                                                                                                                                    | Sugar (\$/kg)                           | Price    | 0.44              | <b>▼</b> - 3.1%   | <b>▼</b> - 8.8%  |
| Skimmed milk powder (£/tonne)       Price       2,100       — 0.0%       ▼ - 5.8%         Cocoa (\$/tonne)       Price       10,353.05       ▲ 30.6%       ▲ 143.6%         Beef (UK)       Index       146.8       ▲ 0.7%       ▲ 9.9%         Chicken (UK)       Index       100.6       ▼ - 2.6%       ▼ - 14.9%         Pork (UK)       Index       129.0       ▼ - 0.8%       ▼ - 5.5%         Potatoes (UK)       Index       196.1       — 0.0%       ▲ 8.0%                                                                                                                                                                                                                                                                                                                                                                                                                                                                                                                                                                                                                                                                                                                                                                                                                                                                                                                                                                                                                                                                                                                                                                                                                                                                                                                                                                                                                                                                                                                                                                                                                                                                  | Cheese (£/tonne)                        | Price    | 4,080             | <b>▼</b> - 2.6%   | <b>▲</b> 16.2%   |
| Cocoa (\$/tonne)       Price       10,353.05       ▲ 30.6%       ▲ 143.6%         Beef (UK)       Index       146.8       ▲ 0.7%       ▲ 9.9%         Chicken (UK)       Index       100.6       ▼ - 2.6%       ▼ - 14.9%         Pork (UK)       Index       129.0       ▼ - 0.8%       ▼ - 5.5%         Potatoes (UK)       Index       196.1       — 0.0%       ▲ 8.0%                                                                                                                                                                                                                                                                                                                                                                                                                                                                                                                                                                                                                                                                                                                                                                                                                                                                                                                                                                                                                                                                                                                                                                                                                                                                                                                                                                                                                                                                                                                                                                                                                                                                                                                                                            | Butter (£/tonne)                        | Price    | 6,470             | <b>▼</b> - 2.4%   | ▲ 36.5%          |
| Beef (UK)  Index  Index  146.8    0.7%   4 9.9%  Chicken (UK)  Index  100.6  ▼ - 2.6%  ▼ - 14.9%  Pork (UK)  Index  196.1  ■ 0.7%  ■ 9.9%  ▼ - 14.9%  ▼ - 5.5%  ■ 8.0%                                                                                                                                                                                                                                                                                                                                                                                                                                                                                                                                                                                                                                                                                                                                                                                                                                                                                                                                                                                                                                                                                                                                                                                                                                                                                                                                                                                                                                                                                                                                                                                                                                                                                                                                                                                                                                                                                                                                                               | Skimmed milk powder (£/tonne)           | Price    | 2,100             | <b>—</b> 0.0%     | <b>▼</b> - 5.8%  |
| Chicken (UK)       Index       100.6       ▼ - 2.6%       ▼ - 14.9%         Pork (UK)       Index       129.0       ▼ - 0.8%       ▼ - 5.5%         Potatoes (UK)       Index       196.1       — 0.0%       ▲ 8.0%                                                                                                                                                                                                                                                                                                                                                                                                                                                                                                                                                                                                                                                                                                                                                                                                                                                                                                                                                                                                                                                                                                                                                                                                                                                                                                                                                                                                                                                                                                                                                                                                                                                                                                                                                                                                                                                                                                                  | Cocoa (\$/tonne)                        | Price    | 10,353.05         | ▲ 30.6%           | <b>▲</b> 143.6%  |
| Pork (UK)  Index  129.0  V - 14.9 %  V -         | Beef (UK)                               | Index    | 146.8             | ▲ 0.7%            | <b>▲</b> 9.9%    |
| Potatoes (UK) Index 196.1 — 0.0% ▲ 8.0%                                                                                                                                                                                                                                                                                                                                                                                                                                                                                                                                                                                                                                                                                                                                                                                                                                                                                                                                                                                                                                                                                                                                                                                                                                                                                                                                                                                                                                                                                                                                                                                                                                                                                                                                                                                                                                                                                                                                                                                                                                                                                              | Chicken (UK)                            | Index    | 100.6             | <b>▼</b> - 2.6%   | <b>▼</b> - 14.9% |
|                                                                                                                                                                                                                                                                                                                                                                                                                                                                                                                                                                                                                                                                                                                                                                                                                                                                                                                                                                                                                                                                                                                                                                                                                                                                                                                                                                                                                                                                                                                                                                                                                                                                                                                                                                                                                                                                                                                                                                                                                                                                                                                                      | Pork (UK)                               | Index    | 129.0             | <b>▼</b> - 0.8%   | <b>▼</b> - 5.5%  |
| Fish (UK) Index 145.6 ▲ 0.2% ▲ 3.2%                                                                                                                                                                                                                                                                                                                                                                                                                                                                                                                                                                                                                                                                                                                                                                                                                                                                                                                                                                                                                                                                                                                                                                                                                                                                                                                                                                                                                                                                                                                                                                                                                                                                                                                                                                                                                                                                                                                                                                                                                                                                                                  | Potatoes (UK)                           | Index    | 196.1             | <b>—</b> 0.0%     | ▲ 8.0%           |
|                                                                                                                                                                                                                                                                                                                                                                                                                                                                                                                                                                                                                                                                                                                                                                                                                                                                                                                                                                                                                                                                                                                                                                                                                                                                                                                                                                                                                                                                                                                                                                                                                                                                                                                                                                                                                                                                                                                                                                                                                                                                                                                                      | Fish (UK)                               | Index    | 145.6             | ▲ 0.2%            | <b>▲</b> 3.2%    |

# **Agricultural raw materials**

Source: World Bank Commodity Price Data

Data up to December 2024

Back to Title Page

Source: World Bank Commodity Price Data

Source: Department for Environment, Food & Rural Affairs

Note: This data is only available to October 2024

Data up to December 2024

Back to Title Page

Source: World Bank Commodity Price Data

Source: Agriculture and Horticulture Development Board (AHDB)

Data up to December 2024