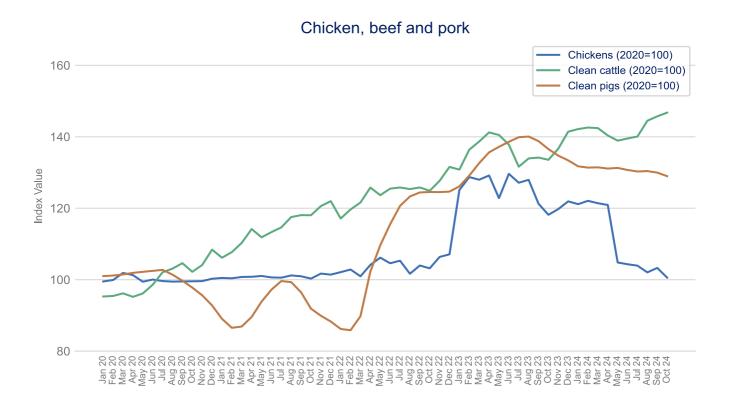

Data up to December 2024

| UK food and non-alcoholic drink inflation (CPIH)  UK food 1 todex 137.9                                                                                                                                                                                                                                                                                                                                                                                                                                                                                                                                                                                                                                                                                                                                                                                                                                                                                                                                                                                                                                                                                                                                                                                                                                                                                                                                                                                                                                                                                                                                                                                                                                                                                                                                                                                                                                                                                                                                                                                                                                                              | Category                                |          | Value             | Monthly change, % | Yearly change, % |
|--------------------------------------------------------------------------------------------------------------------------------------------------------------------------------------------------------------------------------------------------------------------------------------------------------------------------------------------------------------------------------------------------------------------------------------------------------------------------------------------------------------------------------------------------------------------------------------------------------------------------------------------------------------------------------------------------------------------------------------------------------------------------------------------------------------------------------------------------------------------------------------------------------------------------------------------------------------------------------------------------------------------------------------------------------------------------------------------------------------------------------------------------------------------------------------------------------------------------------------------------------------------------------------------------------------------------------------------------------------------------------------------------------------------------------------------------------------------------------------------------------------------------------------------------------------------------------------------------------------------------------------------------------------------------------------------------------------------------------------------------------------------------------------------------------------------------------------------------------------------------------------------------------------------------------------------------------------------------------------------------------------------------------------------------------------------------------------------------------------------------------------|-----------------------------------------|----------|-------------------|-------------------|------------------|
| UK non-alcoholic drink    Index   139.7                                                                                                                                                                                                                                                                                                                                                                                                                                                                                                                                                                                                                                                                                                                                                                                                                                                                                                                                                                                                                                                                                                                                                                                                                                                                                                                                                                                                                                                                                                                                                                                                                                                                                                                                                                                                                                                                                                                                                                                                                                                                                              | UK foo                                  | d and no | n-alcoholic drink | inflation (CPIH)  |                  |
| Input prices: domestic food                                                                                                                                                                                                                                                                                                                                                                                                                                                                                                                                                                                                                                                                                                                                                                                                                                                                                                                                                                                                                                                                                                                                                                                                                                                                                                                                                                                                                                                                                                                                                                                                                                                                                                                                                                                                                                                                                                                                                                                                                                                                                                          | UK food                                 | Index    | 137.9             | <b>▲</b> 0.5%     | <b>▲</b> 1.9%    |
| Input prices: domestic food                                                                                                                                                                                                                                                                                                                                                                                                                                                                                                                                                                                                                                                                                                                                                                                                                                                                                                                                                                                                                                                                                                                                                                                                                                                                                                                                                                                                                                                                                                                                                                                                                                                                                                                                                                                                                                                                                                                                                                                                                                                                                                          | UK non-alcoholic drink                  | Index    | 139.7             | ▲ 0.1%            | <b>▲</b> 2.4%    |
| Input prices: imported food                                                                                                                                                                                                                                                                                                                                                                                                                                                                                                                                                                                                                                                                                                                                                                                                                                                                                                                                                                                                                                                                                                                                                                                                                                                                                                                                                                                                                                                                                                                                                                                                                                                                                                                                                                                                                                                                                                                                                                                                                                                                                                          |                                         | UK       | producer prices ( | PPI)              |                  |
| Coutput prices: food for domestic market   Index   136.1                                                                                                                                                                                                                                                                                                                                                                                                                                                                                                                                                                                                                                                                                                                                                                                                                                                                                                                                                                                                                                                                                                                                                                                                                                                                                                                                                                                                                                                                                                                                                                                                                                                                                                                                                                                                                                                                                                                                                                                                                                                                             | Input prices: domestic food             | Index    | 143.6             | <b>▲</b> 0.6%     | <b>▲</b> 0.2%    |
| Price   1,222.50   V - 1,6%   A 16,2%                                                                                                                                                                                                                                                                                                                                                                                                                                                                                                                                                                                                                                                                                                                                                                                                                                                                                                                                                                                                                                                                                                                                                                                                                                                                                                                                                                                                                                                                                                                                                                                                                                                                                                                                                                                                                                                                                                                                                                                                                                                                                                | Input prices: imported food             | Index    | 163.1             | <b>▼</b> - 0.5%   | <b>▼</b> - 5.5%  |
| Crude oil, brent (\$/bbl)         Price         73.83         ▼ - 0.8%         ▼ - 5.2%           Natural gas (\$/mmbtu)         Price         13.86         ▼ - 0.5%         ▲ 20.4%           UK natural gas (£/thm)         Price         125.39         ▲ 5.6%         ▲ 55.4%           Shipping container rates         Index         3676.9         ▲ 3.6%         ▲ 186.5%           UK haulage         Index         145.7         ▲ 1.9%         ▲ 2.4%           Fertiliser         Index         145.7         ▲ 1.9%         ▼ - 9.4%           Fackaging           Paper and paperboard         Index         131.3         ▲ 0.5%         ▼ - 0.8%           Wooden containers         Index         151.6         — 0.0%         ▲ 4.8%           Aluminium (\$/mt)         Price         2,541.02         ▼ - 1.6%         ▲ 16.4%           Experiment (\$/mt)         Price         1,222.50         ▼ - 3.5%         ▲ 29.5%           Rapeseed oil (\$/mt)         Price         1,180.82         ▼ - 5.0%         ▲ 16.9%           Palm oil (\$/mt)         Price         1,189.73         ▲ 1.8%         ▲ 46.2%           Wheat, US HRW (\$/mt)         Price         252.17         ▼ - 0.                                                                                                                                                                                                                                                                                                                                                                                                                                                                                                                                                                                                                                                                                                                                                                                                                                                                                                                 | Output prices: food for domestic market | Index    | 136.1             | ▲ 0.1%            | <b>1.9%</b>      |
| Natural gas (\$/mmbtu)  Price 13.86  ▼ - 0.5%  A 20.4%  UK natural gas (£/thm)  Price 125.39  A 5.6%  A 55.4%  Shipping container rates  Index 3676.9  A 3.6%  A 186.5%  UK haulage  Index 132.3  A 4.5%  A 4.2%  Fertiliser  Index 145.7  Packaging  Paper and paperboard  Index 151.6  - 0.0%  A 4.8%  A 186.4%  A 4.8%  A 4.8%  A 4.2%  Wooden containers  Index 151.6  - 0.0%  A 4.8%  A 16.4%   Price 2,541.02  ▼ - 1.6%  A 16.4%   Rapeseed oil (\$/mt)  Price 1,122.50  ▼ - 5.0%  A 16.9%  Palm oil (\$/mt)  Price 1,189.73  A 1.8%  A 46.2%  Wheat, US HRW (\$/mt)  Price 252.17  ▼ - 0.6%  Wiese (\$/mt)  Price 527.00  A 3.1%  ▼ - 1.9%  Price (\$/mt)  Price 527.00  A 3.1%  ▼ - 1.9%  Feed wheat (UK)  Index 114.2  A 4.1%  A 0.8%  Cheese (£/tonne)  Price 4,080  ▼ - 2.6%  A 16.2%  Skimmed milk powder (£/tonne)  Price 1,0353.05  A 9.9%  Cocoa (\$/tonne)  Price 10,353.05  A 0.7%  A 9.9%  Chicken (UK)  Index 10.6%  Index 10.6%  ▼ - 1.8%  A 9.9%  Chicken (UK)  Index 10.6%  Index 10.6%  ▼ - 2.6%  Index 10.6%  ▼ - 2.6%  Index 114.9%  Index 10.6%  ▼ - 2.6%  Index 114.9%  Index 10.6%  Index |                                         | Energy   | prices and transp | ortation          |                  |
| UK natural gas (E/thm)                                                                                                                                                                                                                                                                                                                                                                                                                                                                                                                                                                                                                                                                                                                                                                                                                                                                                                                                                                                                                                                                                                                                                                                                                                                                                                                                                                                                                                                                                                                                                                                                                                                                                                                                                                                                                                                                                                                                                                                                                                                                                                               | Crude oil, brent (\$/bbl)               | Price    | 73.83             | ▼ - 0.8%          | <b>▼</b> - 5.2%  |
| Shipping container rates         Index         3676.9         ▲ 3.6%         ▲ 186.5%           UK haulage         Index         132.3         ▲ 4.5%         ▲ 4.2%           Fertiliser         Index         145.7         ▲ 1.9%         ▼ -9.4%           Paper and paperboard         Index         131.3         ▲ 0.5%         ▼ -0.8%           Wooden containers         Index         151.6         — 0.0%         ▲ 4.8%           Aluminium (\$/mt)         Price         2,541.02         ▼ -1.6%         ▲ 16.4%           Agricultural raw materials           Sunflower oil (\$/mt)         Price         1,222.50         ▼ -3.5%         ▲ 29.5%           Rapeseed oil (\$/mt)         Price         1,180.82         ▼ -5.0%         ▲ 16.9%           Palm oil (\$/mt)         Price         1,189.73         ▲ 1.8%         ▲ 46.2%           Wheat, US HRW (\$/mt)         Price         252.17         ▼ -0.6%         ▼ -1.9%           Maize (\$/mt)         Price         202.60         ▲ 0.6%         ▼ -1.9%           Rice (\$/mt)         Price         527.00         ▲ 3.1%         ▼ -1.22.2%           Soybeans (\$/mt)         Price         409.27         ▼ -6.1%                                                                                                                                                                                                                                                                                                                                                                                                                                                                                                                                                                                                                                                                                                                                                                                                                                                                                                                            | Natural gas (\$/mmbtu)                  | Price    | 13.86             | <b>▼</b> - 0.5%   | ▲ 20.4%          |
| UK haulage         Index         132.3         ▲ 4.5%         ▲ 4.2%           Fertiliser         Index         145.7         ▲ 1.9%         ▼ - 9.4%           Paper and paperboard         Index         131.3         ▲ 0.5%         ▼ - 0.8%           Wooden containers         Index         151.6         — 0.0%         ▲ 4.8%           Aluminium (\$/mt)         Price         2,541.02         ▼ - 1.6%         ▲ 16.4%           Agricultural raw materials           Sunflower oil (\$/mt)         Price         1,222.50         ▼ - 3.5%         ▲ 29.5%           Rapeseed oil (\$/mt)         Price         1,180.82         ▼ - 5.0%         ▲ 16.9%           Palm oil (\$/mt)         Price         1,189.73         ▲ 1.8%         ▲ 46.2%           Wheat, US HRW (\$/mt)         Price         252.17         ▼ - 0.6%         ▼ - 13.4%           Maize (\$/mt)         Price         252.17         ▼ - 0.6%         ▼ - 1.9%           Rice (\$/mt)         Price         409.27         ▼ - 6.1%         ▼ - 25.2%           Feed wheat (UK)         Index         114.2         ▲ 4.1%         ▲ 0.8%           Sugar (\$/kg)         Price         0.44         ▼ - 3.1%         ▼ - 8.8% <td>UK natural gas (£/thm)</td> <td>Price</td> <td>125.39</td> <td>▲ 5.6%</td> <td>▲ 55.4%</td>                                                                                                                                                                                                                                                                                                                                                                                                                                                                                                                                                                                                                                                                                                                                                                                                               | UK natural gas (£/thm)                  | Price    | 125.39            | ▲ 5.6%            | ▲ 55.4%          |
| Packaging   Paper and paperboard   Index   131.3                                                                                                                                                                                                                                                                                                                                                                                                                                                                                                                                                                                                                                                                                                                                                                                                                                                                                                                                                                                                                                                                                                                                                                                                                                                                                                                                                                                                                                                                                                                                                                                                                                                                                                                                                                                                                                                                                                                                                                                                                                                                                     | Shipping container rates                | Index    | 3676.9            | <b>▲</b> 3.6%     | <b>▲</b> 186.5%  |
| Packaging           Paper and paperboard         Index         131.3         ▲ 0.5%         ▼ - 0.8%           Wooden containers         Index         151.6         — 0.0%         ▲ 4.8%           Aluminium (\$/mt)         Price         2,541.02         ▼ - 1.6%         ▲ 16.4%           Agricultural raw materials           Sunflower oil (\$/mt)         Price         1,222.50         ▼ - 3.5%         ▲ 29.5%           Rapeseed oil (\$/mt)         Price         1,180.82         ▼ - 5.0%         ▲ 16.9%           Palm oil (\$/mt)         Price         1,189.73         ▲ 1.8%         ▲ 46.2%           Wheat, US HRW (\$/mt)         Price         252.17         ▼ - 0.6%         ▼ - 13.4%           Maize (\$/mt)         Price         202.60         ▲ 0.6%         ▼ - 1.9%           Rice (\$/mt)         Price         527.00         ▲ 3.1%         ▼ - 18.2%           Soybeans (\$/mt)         Price         527.00         ▲ 3.1%         ▼ - 18.2%           Soybeans (\$/mt)         Price         409.27         ▼ - 6.1%         ▼ - 25.2%           Feed wheat (UK)         Index         114.2         ▲ 4.1%         ▲ 0.8%           Sugar (\$/kg)         Price         4,080                                                                                                                                                                                                                                                                                                                                                                                                                                                                                                                                                                                                                                                                                                                                                                                                                                                                                                            | UK haulage                              | Index    | 132.3             | <b>4.5%</b>       | <b>4.2</b> %     |
| Paper and paperboard         Index         131.3         ▲ 0.5%         ▼ - 0.8%           Wooden containers         Index         151.6         — 0.0%         ▲ 4.8%           Aluminium (\$/mt)         Price         2,541.02         ▼ - 1.6%         ▲ 16.4%           Agricultural raw materials           Sunflower oil (\$/mt)         Price         1,222.50         ▼ - 3.5%         ▲ 29.5%           Rapeseed oil (\$/mt)         Price         1,180.82         ▼ - 5.0%         ▲ 16.9%           Palm oil (\$/mt)         Price         1,189.73         ▲ 1.8%         ▲ 46.2%           Wheat, US HRW (\$/mt)         Price         252.17         ▼ - 0.6%         ▼ - 13.4%           Maize (\$/mt)         Price         202.60         ▲ 0.6%         ▼ - 1.9%           Rice (\$/mt)         Price         527.00         ▲ 3.1%         ▼ - 18.2%           Soybeans (\$/mt)         Price         409.27         ▼ - 6.1%         ▼ - 25.2%           Feed wheat (UK)         Index         114.2         ▲ 4.1%         ▲ 0.8%           Sugar (\$/kq)         Price         0.44         ▼ - 3.1%         ▼ - 8.8%           Cheese (£/tonne)         Price         4,080         ▼ - 2.6%         ▲ 16.2% </td <td>Fertiliser</td> <td>Index</td> <td>145.7</td> <td><b>1.9%</b></td> <td><b>▼</b> - 9.4%</td>                                                                                                                                                                                                                                                                                                                                                                                                                                                                                                                                                                                                                                                                                                                                                                                           | Fertiliser                              | Index    | 145.7             | <b>1.9%</b>       | <b>▼</b> - 9.4%  |
| Index   151.6   — 0.0%   ▲ 4.8%                                                                                                                                                                                                                                                                                                                                                                                                                                                                                                                                                                                                                                                                                                                                                                                                                                                                                                                                                                                                                                                                                                                                                                                                                                                                                                                                                                                                                                                                                                                                                                                                                                                                                                                                                                                                                                                                                                                                                                                                                                                                                                      |                                         |          | Packaging         |                   |                  |
| Single             | Paper and paperboard                    | Index    | 131.3             | ▲ 0.5%            | ▼ - 0.8%         |
| Agricultural raw materials           Sunflower oil (\$/mt)         Price         1,222.50         ▼ - 3.5%         ▲ 29.5%           Rapeseed oil (\$/mt)         Price         1,180.82         ▼ - 5.0%         ▲ 16.9%           Palm oil (\$/mt)         Price         1,189.73         ▲ 1.8%         ▲ 46.2%           Wheat, US HRW (\$/mt)         Price         252.17         ▼ - 0.6%         ▼ - 13.4%           Maize (\$/mt)         Price         202.60         ▲ 0.6%         ▼ - 1.9%           Rice (\$/mt)         Price         527.00         ▲ 3.1%         ▼ - 18.2%           Soybeans (\$/mt)         Price         409.27         ▼ - 6.1%         ▼ - 25.2%           Feed wheat (UK)         Index         114.2         ▲ 4.1%         ▲ 0.8%           Sugar (\$/kg)         Price         0.44         ▼ - 3.1%         ▼ - 8.8%           Cheese (£/tonne)         Price         4,080         ▼ - 2.6%         ▲ 16.2%           Butter (£/tonne)         Price         6,470         ▼ - 2.4%         ▲ 36.5%           Skimmed milk powder (£/tonne)         Price         10,353.05         ▲ 30.6%         ▲ 143.6%           Beef (UK)         Index         146.8         ▲ 0.7%         ▲ 9.9%                                                                                                                                                                                                                                                                                                                                                                                                                                                                                                                                                                                                                                                                                                                                                                                                                                                                                              | Wooden containers                       | Index    | 151.6             | <b>—</b> 0.0%     | <b>4</b> .8%     |
| Sunflower oil (\$/mt)         Price         1,222.50         ▼ - 3.5%         ▲ 29.5%           Rapeseed oil (\$/mt)         Price         1,180.82         ▼ - 5.0%         ▲ 16.9%           Palm oil (\$/mt)         Price         1,189.73         ▲ 1.8%         ▲ 46.2%           Wheat, US HRW (\$/mt)         Price         252.17         ▼ - 0.6%         ▼ - 13.4%           Maize (\$/mt)         Price         202.60         ▲ 0.6%         ▼ - 1.9%           Rice (\$/mt)         Price         527.00         ▲ 3.1%         ▼ - 18.2%           Soybeans (\$/mt)         Price         409.27         ▼ - 6.1%         ▼ - 25.2%           Feed wheat (UK)         Index         114.2         ▲ 4.1%         ▲ 0.8%           Sugar (\$/kg)         Price         0.44         ▼ - 3.1%         ▼ - 8.8%           Cheese (£/tonne)         Price         4,080         ▼ - 2.6%         ▲ 16.2%           Butter (£/tonne)         Price         6,470         ▼ - 2.4%         ▲ 36.5%           Skimmed milk powder (£/tonne)         Price         10,353.05         ▲ 30.6%         ▲ 143.6%           Beef (UK)         Index         146.8         ▲ 0.7%         ▲ 9.9%           Chicken (UK)         Index         129.0<                                                                                                                                                                                                                                                                                                                                                                                                                                                                                                                                                                                                                                                                                                                                                                                                                                                                               | Aluminium (\$/mt)                       | Price    | 2,541.02          | <b>▼</b> - 1.6%   | <b>▲</b> 16.4%   |
| Rapeseed oil (\$/mt)       Price       1,180.82       ▼ - 5.5%       ▲ 16.9%         Palm oil (\$/mt)       Price       1,189.73       ▲ 1.8%       ▲ 46.2%         Wheat, US HRW (\$/mt)       Price       252.17       ▼ - 0.6%       ▼ - 13.4%         Maize (\$/mt)       Price       202.60       ▲ 0.6%       ▼ - 1.9%         Rice (\$/mt)       Price       527.00       ▲ 3.1%       ▼ - 18.2%         Soybeans (\$/mt)       Price       409.27       ▼ - 6.1%       ▼ - 25.2%         Feed wheat (UK)       Index       114.2       ▲ 4.1%       ▲ 0.8%         Sugar (\$/kg)       Price       0.44       ▼ - 3.1%       ▼ - 8.8%         Cheese (£/tonne)       Price       4,080       ▼ - 2.6%       ▲ 16.2%         Butter (£/tonne)       Price       6,470       ▼ - 2.4%       ▲ 36.5%         Skimmed milk powder (£/tonne)       Price       10,353.05       ▲ 30.6%       ▲ 143.6%         Beef (UK)       Index       146.8       ▲ 0.7%       ▲ 9.9%         Chicken (UK)       Index       100.6       ▼ - 2.6%       ▼ - 14.9%         Pork (UK)       Index       196.1       — 0.0%       ▼ - 5.5%                                                                                                                                                                                                                                                                                                                                                                                                                                                                                                                                                                                                                                                                                                                                                                                                                                                                                                                                                                                                       |                                         | Agri     | cultural raw mate | erials            |                  |
| Palm oil (\$/mt)       Price       1,180.82       V - 3.0%       ▲ 16.9%         Palm oil (\$/mt)       Price       1,189.73       ▲ 1.8%       ▲ 46.2%         Wheat, US HRW (\$/mt)       Price       252.17       ▼ - 0.6%       ▼ - 13.4%         Maize (\$/mt)       Price       202.60       ▲ 0.6%       ▼ - 1.9%         Rice (\$/mt)       Price       527.00       ▲ 3.1%       ▼ - 18.2%         Soybeans (\$/mt)       Price       409.27       ▼ - 6.1%       ▼ - 25.2%         Feed wheat (UK)       Index       114.2       ▲ 4.1%       ▲ 0.8%         Sugar (\$/kg)       Price       0.44       ▼ - 3.1%       ▼ - 8.8%         Cheese (£/tonne)       Price       4,080       ▼ - 2.6%       ▲ 16.2%         Butter (£/tonne)       Price       6,470       ▼ - 2.4%       ▲ 36.5%         Skimmed milk powder (£/tonne)       Price       2,100       — 0.0%       ▼ - 5.8%         Cocoa (\$/tonne)       Price       10,353.05       ▲ 30.6%       ▲ 143.6%         Beef (UK)       Index       146.8       ▲ 0.7%       ▲ 9.9%         Chicken (UK)       Index       100.6       ▼ - 2.6%       ▼ - 14.9%         Portatoes (UK)       Index       196.1                                                                                                                                                                                                                                                                                                                                                                                                                                                                                                                                                                                                                                                                                                                                                                                                                                                                                                                                                     | Sunflower oil (\$/mt)                   | Price    | 1,222.50          | <b>▼</b> - 3.5%   | <b>▲</b> 29.5%   |
| Wheat, US HRW (\$/mt)         Price         252.17         ▼ - 0.6%         ▼ - 13.4%           Maize (\$/mt)         Price         202.60         ▲ 0.6%         ▼ - 1.9%           Rice (\$/mt)         Price         527.00         ▲ 3.1%         ▼ - 18.2%           Soybeans (\$/mt)         Price         409.27         ▼ - 6.1%         ▼ - 25.2%           Feed wheat (UK)         Index         114.2         ▲ 4.1%         ▲ 0.8%           Sugar (\$/kg)         Price         0.44         ▼ - 3.1%         ▼ - 8.8%           Cheese (£/tonne)         Price         4,080         ▼ - 2.6%         ▲ 16.2%           Butter (£/tonne)         Price         6,470         ▼ - 2.4%         ▲ 36.5%           Skimmed milk powder (£/tonne)         Price         2,100         — 0.0%         ▼ - 5.8%           Cocoa (\$/tonne)         Price         10,353.05         ▲ 30.6%         ▲ 143.6%           Beef (UK)         Index         146.8         ▲ 0.7%         ▲ 9.9%           Chicken (UK)         Index         100.6         ▼ - 2.6%         ▼ - 14.9%           Pork (UK)         Index         129.0         ▼ - 0.8%         ▼ - 5.5%           Potatoes (UK)         Index         196.1         — 0.0                                                                                                                                                                                                                                                                                                                                                                                                                                                                                                                                                                                                                                                                                                                                                                                                                                                                                          | Rapeseed oil (\$/mt)                    | Price    | 1,180.82          | <b>▼</b> - 5.0%   | <b>▲</b> 16.9%   |
| Writeat, US HRW (\$/Int)       Price       202.60       ▲ 0.6%       ▼ - 1.9%         Rice (\$/mt)       Price       527.00       ▲ 3.1%       ▼ - 18.2%         Soybeans (\$/mt)       Price       409.27       ▼ - 6.1%       ▼ - 25.2%         Feed wheat (UK)       Index       114.2       ▲ 4.1%       ▲ 0.8%         Sugar (\$/kg)       Price       0.44       ▼ - 3.1%       ▼ - 8.8%         Cheese (£/tonne)       Price       4,080       ▼ - 2.6%       ▲ 16.2%         Butter (£/tonne)       Price       6,470       ▼ - 2.4%       ▲ 36.5%         Skimmed milk powder (£/tonne)       Price       2,100       — 0.0%       ▼ - 5.8%         Cocoa (\$/tonne)       Price       10,353.05       ▲ 30.6%       ▲ 143.6%         Beef (UK)       Index       146.8       ▲ 0.7%       ▲ 9.9%         Chicken (UK)       Index       100.6       ▼ - 2.6%       ▼ - 14.9%         Pork (UK)       Index       129.0       ▼ - 0.8%       ▼ - 5.5%         Potatoes (UK)       Index       196.1       — 0.0%       ▲ 8.0%                                                                                                                                                                                                                                                                                                                                                                                                                                                                                                                                                                                                                                                                                                                                                                                                                                                                                                                                                                                                                                                                                               | Palm oil (\$/mt)                        | Price    | 1,189.73          | <b>▲</b> 1.8%     | <b>▲</b> 46.2%   |
| Rice (\$/mt)       Price       527.00       ▲ 3.1%       ▼ - 1.9%         Soybeans (\$/mt)       Price       409.27       ▼ - 6.1%       ▼ - 25.2%         Feed wheat (UK)       Index       114.2       ▲ 4.1%       ▲ 0.8%         Sugar (\$/kg)       Price       0.44       ▼ - 3.1%       ▼ - 8.8%         Cheese (£/tonne)       Price       4,080       ▼ - 2.6%       ▲ 16.2%         Butter (£/tonne)       Price       6,470       ▼ - 2.4%       ▲ 36.5%         Skimmed milk powder (£/tonne)       Price       2,100       — 0.0%       ▼ - 5.8%         Cocoa (\$/tonne)       Price       10,353.05       ▲ 30.6%       ▲ 143.6%         Beef (UK)       Index       146.8       ▲ 0.7%       ▲ 9.9%         Chicken (UK)       Index       100.6       ▼ - 2.6%       ▼ - 14.9%         Pork (UK)       Index       129.0       ▼ - 0.8%       ▼ - 5.5%         Potatoes (UK)       Index       196.1       — 0.0%       ▲ 8.0%                                                                                                                                                                                                                                                                                                                                                                                                                                                                                                                                                                                                                                                                                                                                                                                                                                                                                                                                                                                                                                                                                                                                                                                      | Wheat, US HRW (\$/mt)                   | Price    | 252.17            | <b>▼</b> - 0.6%   | <b>▼</b> - 13.4% |
| Soybeans (\$/mt)       Price       409.27       ▼ - 6.1%       ▼ - 25.2%         Feed wheat (UK)       Index       114.2       ▲ 4.1%       ▲ 0.8%         Sugar (\$/kg)       Price       0.44       ▼ - 3.1%       ▼ - 8.8%         Cheese (£/tonne)       Price       4,080       ▼ - 2.6%       ▲ 16.2%         Butter (£/tonne)       Price       6,470       ▼ - 2.4%       ▲ 36.5%         Skimmed milk powder (£/tonne)       Price       2,100       — 0.0%       ▼ - 5.8%         Cocoa (\$/tonne)       Price       10,353.05       ▲ 30.6%       ▲ 143.6%         Beef (UK)       Index       146.8       ▲ 0.7%       ▲ 9.9%         Chicken (UK)       Index       100.6       ▼ - 2.6%       ▼ - 14.9%         Pork (UK)       Index       129.0       ▼ - 0.8%       ▼ - 5.5%         Potatoes (UK)       Index       196.1       — 0.0%       ▲ 8.0%                                                                                                                                                                                                                                                                                                                                                                                                                                                                                                                                                                                                                                                                                                                                                                                                                                                                                                                                                                                                                                                                                                                                                                                                                                                                | Maize (\$/mt)                           | Price    | 202.60            | ▲ 0.6%            | <b>▼</b> - 1.9%  |
| Feed wheat (UK)  Index  Index  114.2  A 4.1%  A 0.8%  Sugar (\$/kg)  Cheese (£/tonne)  Price  4,080  Price  6,470  Frice  4,080  Cocoa (\$/tonne)  Price  10,353.05  A 30.6%  A 143.6%  Beef (UK)  Chicken (UK)  Index  Index  100.6  Frice  100.      | Rice (\$/mt)                            | Price    | 527.00            | <b>▲</b> 3.1%     | <b>▼</b> - 18.2% |
| Sugar (\$/kg)       Price       0.44       ▼ - 3.1%       ▼ - 8.8%         Cheese (£/tonne)       Price       4,080       ▼ - 2.6%       ▲ 16.2%         Butter (£/tonne)       Price       6,470       ▼ - 2.4%       ▲ 36.5%         Skimmed milk powder (£/tonne)       Price       2,100       — 0.0%       ▼ - 5.8%         Cocoa (\$/tonne)       Price       10,353.05       ▲ 30.6%       ▲ 143.6%         Beef (UK)       Index       146.8       ▲ 0.7%       ▲ 9.9%         Chicken (UK)       Index       100.6       ▼ - 2.6%       ▼ - 14.9%         Pork (UK)       Index       129.0       ▼ - 0.8%       ▼ - 5.5%         Potatoes (UK)       Index       196.1       — 0.0%       ▲ 8.0%                                                                                                                                                                                                                                                                                                                                                                                                                                                                                                                                                                                                                                                                                                                                                                                                                                                                                                                                                                                                                                                                                                                                                                                                                                                                                                                                                                                                                           | Soybeans (\$/mt)                        | Price    | 409.27            | <b>▼</b> - 6.1%   | <b>▼</b> - 25.2% |
| Stugar (\$\frac{1}{3}\frac{1}{3}\frac{1}{3}\frac{1}{3}\frac{1}{3}\frac{1}{3}\frac{1}{3}\frac{1}{3}\frac{1}{3}\frac{1}{3}\frac{1}{3}\frac{1}{3}\frac{1}{3}\frac{1}{3}\frac{1}{3}\frac{1}{3}\frac{1}{3}\frac{1}{3}\frac{1}{3}\frac{1}{3}\frac{1}{3}\frac{1}{3}\frac{1}{3}\frac{1}{3}\frac{1}{3}\frac{1}{3}\frac{1}{3}\frac{1}{3}\frac{1}{3}\frac{1}{3}\frac{1}{3}\frac{1}{3}\frac{1}{3}\frac{1}{3}\frac{1}{3}\frac{1}{3}\frac{1}{3}\frac{1}{3}\frac{1}{3}\frac{1}{3}\frac{1}{3}\frac{1}{3}\frac{1}{3}\frac{1}{3}\frac{1}{3}\frac{1}{3}\frac{1}{3}\frac{1}{3}\frac{1}{3}\frac{1}{3}\frac{1}{3}\frac{1}{3}\frac{1}{3}\frac{1}{3}\frac{1}{3}\frac{1}{3}\frac{1}{3}\frac{1}{3}\frac{1}{3}\frac{1}{3}\frac{1}{3}\frac{1}{3}\frac{1}{3}\frac{1}{3}\frac{1}{3}\frac{1}{3}\frac{1}{3}\frac{1}{3}\frac{1}{3}\frac{1}{3}\frac{1}{3}\frac{1}{3}\frac{1}{3}\frac{1}{3}\frac{1}{3}\frac{1}{3}\frac{1}{3}\frac{1}{3}\frac{1}{3}\frac{1}{3}\frac{1}{3}\frac{1}{3}\frac{1}{3}\frac{1}{3}\frac{1}{3}\frac{1}{3}\frac{1}{3}\frac{1}{3}\frac{1}{3}\frac{1}{3}\frac{1}{3}\frac{1}{3}\frac{1}{3}\frac{1}{3}\frac{1}{3}\frac{1}{3}\frac{1}{3}\frac{1}{3}\frac{1}{3}\frac{1}{3}\frac{1}{3}\frac{1}{3}\frac{1}{3}\frac{1}{3}\frac{1}{3}\frac{1}{3}\frac{1}{3}\frac{1}{3}\frac{1}{3}\frac{1}{3}\frac{1}{3}\frac{1}{3}\frac{1}{3}\frac{1}{3}\frac{1}{3}\frac{1}{3}\frac{1}{3}\frac{1}{3}\frac{1}{3}\frac{1}{3}\frac{1}{3}\frac{1}{3}\frac{1}{3}\frac{1}{3}\frac{1}{3}\frac{1}{3}\frac{1}{3}\frac{1}{3}\frac{1}{3}\frac{1}{3}\frac{1}{3}\frac{1}{3}\frac{1}{3}\frac{1}{3}\frac{1}{3}\frac{1}{3}\frac{1}{3}\frac{1}{3}\frac{1}{3}\frac{1}{3}\frac{1}{3}\frac{1}{3}\frac{1}{3}\frac{1}{3}\frac{1}{3}\frac{1}{3}\frac{1}{3}\frac{1}{3}\frac{1}{3}\frac{1}{3}\frac{1}{3}\frac{1}{3}\frac{1}{3}\frac{1}{3}\frac{1}{3}\frac{1}{3}\frac{1}{3}\frac{1}{3}\frac{1}{3}\frac{1}{3}\frac{1}{3}\frac{1}{3}\frac{1}{3}\frac{1}{3}\frac{1}{3}\frac{1}{3}\frac{1}{3}\frac{1}{3}\frac{1}{3}\frac{1}{3}\frac{1}{3}\frac{1}{3}\frac{1}{3}\frac{1}{3}\frac{1}{3}\frac{1}\frac{1}{3}\frac{1}{3}\frac{1}{3}\frac{1}{3}\frac{1}{3}\frac{1}{3}                                            | Feed wheat (UK)                         | Index    | 114.2             | <b>▲</b> 4.1%     | ▲ 0.8%           |
| Butter (£/tonne)       Price       6,470       ▼ - 2.4%       ▲ 36.5%         Skimmed milk powder (£/tonne)       Price       2,100       — 0.0%       ▼ - 5.8%         Cocoa (\$/tonne)       Price       10,353.05       ▲ 30.6%       ▲ 143.6%         Beef (UK)       Index       146.8       ▲ 0.7%       ▲ 9.9%         Chicken (UK)       Index       100.6       ▼ - 2.6%       ▼ - 14.9%         Pork (UK)       Index       129.0       ▼ - 0.8%       ▼ - 5.5%         Potatoes (UK)       Index       196.1       — 0.0%       ▲ 8.0%                                                                                                                                                                                                                                                                                                                                                                                                                                                                                                                                                                                                                                                                                                                                                                                                                                                                                                                                                                                                                                                                                                                                                                                                                                                                                                                                                                                                                                                                                                                                                                                    | Sugar (\$/kg)                           | Price    | 0.44              | <b>▼</b> - 3.1%   | <b>▼</b> - 8.8%  |
| Skimmed milk powder (£/tonne)       Price       2,100       — 0.0%       ▼ - 5.8%         Cocoa (\$/tonne)       Price       10,353.05       ▲ 30.6%       ▲ 143.6%         Beef (UK)       Index       146.8       ▲ 0.7%       ▲ 9.9%         Chicken (UK)       Index       100.6       ▼ - 2.6%       ▼ - 14.9%         Pork (UK)       Index       129.0       ▼ - 0.8%       ▼ - 5.5%         Potatoes (UK)       Index       196.1       — 0.0%       ▲ 8.0%                                                                                                                                                                                                                                                                                                                                                                                                                                                                                                                                                                                                                                                                                                                                                                                                                                                                                                                                                                                                                                                                                                                                                                                                                                                                                                                                                                                                                                                                                                                                                                                                                                                                  | Cheese (£/tonne)                        | Price    | 4,080             | <b>▼</b> - 2.6%   | <b>▲</b> 16.2%   |
| Cocoa (\$/tonne)       Price       10,353.05       ▲ 30.6%       ▲ 143.6%         Beef (UK)       Index       146.8       ▲ 0.7%       ▲ 9.9%         Chicken (UK)       Index       100.6       ▼ - 2.6%       ▼ - 14.9%         Pork (UK)       Index       129.0       ▼ - 0.8%       ▼ - 5.5%         Potatoes (UK)       Index       196.1       — 0.0%       ▲ 8.0%                                                                                                                                                                                                                                                                                                                                                                                                                                                                                                                                                                                                                                                                                                                                                                                                                                                                                                                                                                                                                                                                                                                                                                                                                                                                                                                                                                                                                                                                                                                                                                                                                                                                                                                                                            | Butter (£/tonne)                        | Price    | 6,470             | <b>▼</b> - 2.4%   | ▲ 36.5%          |
| Beef (UK)  Index  Index  146.8    0.7%   4 9.9%  Chicken (UK)  Index  100.6  ▼ - 2.6%  ▼ - 14.9%  Pork (UK)  Index  196.1  ■ 0.7%  ■ 9.9%  ▼ - 14.9%  ▼ - 5.5%  ■ 8.0%                                                                                                                                                                                                                                                                                                                                                                                                                                                                                                                                                                                                                                                                                                                                                                                                                                                                                                                                                                                                                                                                                                                                                                                                                                                                                                                                                                                                                                                                                                                                                                                                                                                                                                                                                                                                                                                                                                                                                               | Skimmed milk powder (£/tonne)           | Price    | 2,100             | <b>—</b> 0.0%     | <b>▼</b> - 5.8%  |
| Chicken (UK)       Index       100.6       ▼ - 2.6%       ▼ - 14.9%         Pork (UK)       Index       129.0       ▼ - 0.8%       ▼ - 5.5%         Potatoes (UK)       Index       196.1       — 0.0%       ▲ 8.0%                                                                                                                                                                                                                                                                                                                                                                                                                                                                                                                                                                                                                                                                                                                                                                                                                                                                                                                                                                                                                                                                                                                                                                                                                                                                                                                                                                                                                                                                                                                                                                                                                                                                                                                                                                                                                                                                                                                  | Cocoa (\$/tonne)                        | Price    | 10,353.05         | ▲ 30.6%           | <b>▲</b> 143.6%  |
| Pork (UK)  Index  129.0  V - 14.9 %  V -         | Beef (UK)                               | Index    | 146.8             | ▲ 0.7%            | <b>▲</b> 9.9%    |
| Potatoes (UK) Index 196.1 — 0.0% ▲ 8.0%                                                                                                                                                                                                                                                                                                                                                                                                                                                                                                                                                                                                                                                                                                                                                                                                                                                                                                                                                                                                                                                                                                                                                                                                                                                                                                                                                                                                                                                                                                                                                                                                                                                                                                                                                                                                                                                                                                                                                                                                                                                                                              | Chicken (UK)                            | Index    | 100.6             | <b>▼</b> - 2.6%   | <b>▼</b> - 14.9% |
|                                                                                                                                                                                                                                                                                                                                                                                                                                                                                                                                                                                                                                                                                                                                                                                                                                                                                                                                                                                                                                                                                                                                                                                                                                                                                                                                                                                                                                                                                                                                                                                                                                                                                                                                                                                                                                                                                                                                                                                                                                                                                                                                      | Pork (UK)                               | Index    | 129.0             | <b>▼</b> - 0.8%   | <b>▼</b> - 5.5%  |
| Fish (UK) Index 145.6 ▲ 0.2% ▲ 3.2%                                                                                                                                                                                                                                                                                                                                                                                                                                                                                                                                                                                                                                                                                                                                                                                                                                                                                                                                                                                                                                                                                                                                                                                                                                                                                                                                                                                                                                                                                                                                                                                                                                                                                                                                                                                                                                                                                                                                                                                                                                                                                                  | Potatoes (UK)                           | Index    | 196.1             | <b>—</b> 0.0%     | ▲ 8.0%           |
|                                                                                                                                                                                                                                                                                                                                                                                                                                                                                                                                                                                                                                                                                                                                                                                                                                                                                                                                                                                                                                                                                                                                                                                                                                                                                                                                                                                                                                                                                                                                                                                                                                                                                                                                                                                                                                                                                                                                                                                                                                                                                                                                      | Fish (UK)                               | Index    | 145.6             | ▲ 0.2%            | <b>▲</b> 3.2%    |

# **Agricultural raw materials**

Source: World Bank Commodity Price Data

Data up to December 2024

Back to Title Page

Source: World Bank Commodity Price Data

Source: Department for Environment, Food & Rural Affairs

Note: This data is only available to October 2024

Data up to December 2024

Back to Title Page

Source: World Bank Commodity Price Data

Source: Agriculture and Horticulture Development Board (AHDB)

Data up to December 2024

Source: Department for Environment, Food & Rural Affairs

Note: This data is only available to October 2024