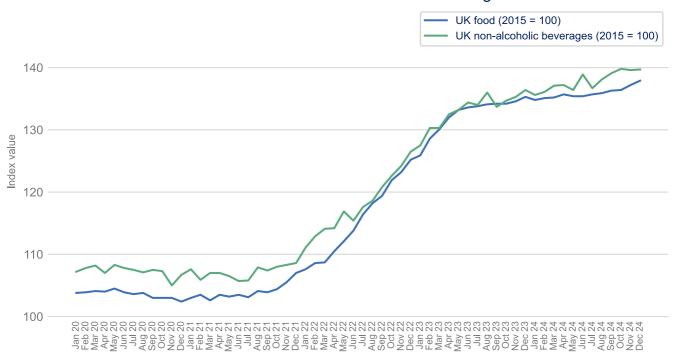

# UK food and non-alcoholic drink inflation (CPIH)

Back to Title Page

UK food and UK non-alcoholic beverages

Source: Office for National Statistics