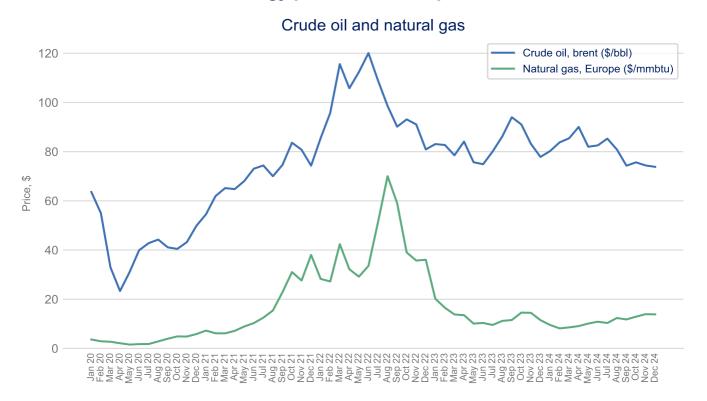

# **Energy prices and transportation**

Source: World Bank Commodity Price Data

Data up to December 2024

Back to Title Page

Source: Trading Economics

Source: Freightos, Global Container Index

Note: Each monthly index value is an average of the weekly index values of that month