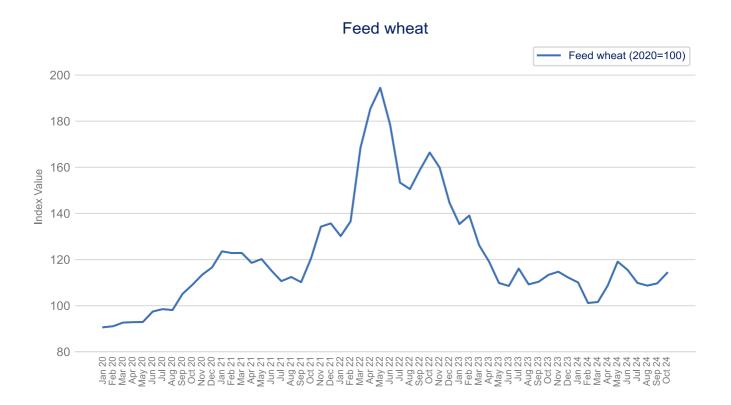

# **Agricultural raw materials**

Source: World Bank Commodity Price Data

Data up to December 2024

Back to Title Page

Source: World Bank Commodity Price Data

Source: Department for Environment, Food & Rural Affairs

Note: This data is only available to October 2024

Data up to December 2024

Back to Title Page

Source: World Bank Commodity Price Data

Source: Agriculture and Horticulture Development Board (AHDB)

Data up to December 2024