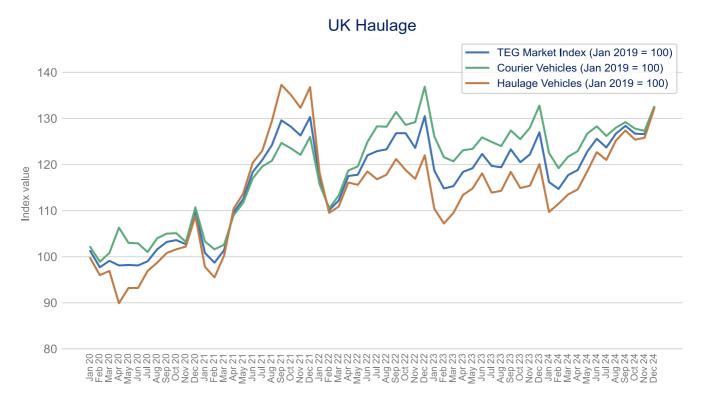

Data up to December 2024

Back to Title Page

Source: Transport Exchange Group

Source: Department for Environment, Food & Rural Affairs

Note: This data is only available to October 2024.

Data up to December 2024