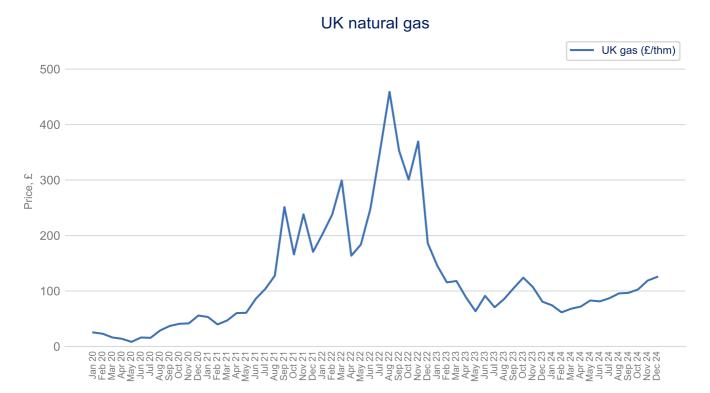

# **Energy prices and transportation**

Source: World Bank Commodity Price Data

Data up to December 2024

Back to Title Page

Source: Trading Economics

Source: Freightos, Global Container Index

Note: Each monthly index value is an average of the weekly index values of that month