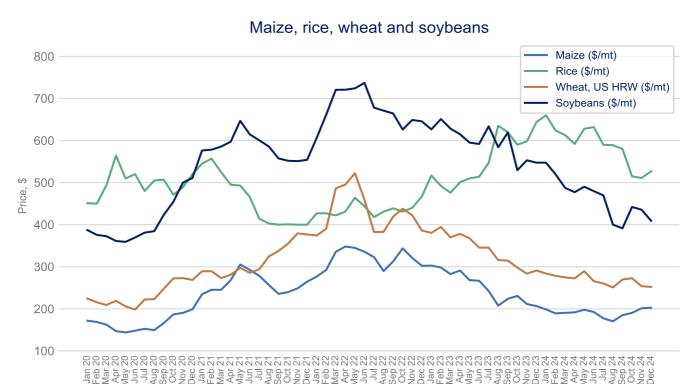

# **Agricultural raw materials**

Source: World Bank Commodity Price Data

Data up to December 2024

Back to Title Page

Source: World Bank Commodity Price Data

Source: Department for Environment, Food & Rural Affairs