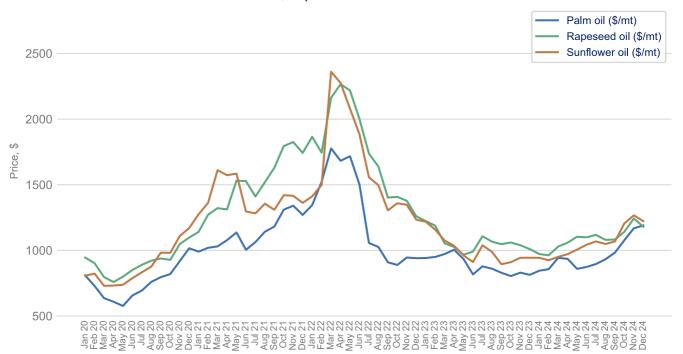

# **Agricultural raw materials**

Source: World Bank Commodity Price Data

Data up to December 2024

Back to Title Page

Source: World Bank Commodity Price Data

Source: Department for Environment, Food & Rural Affairs