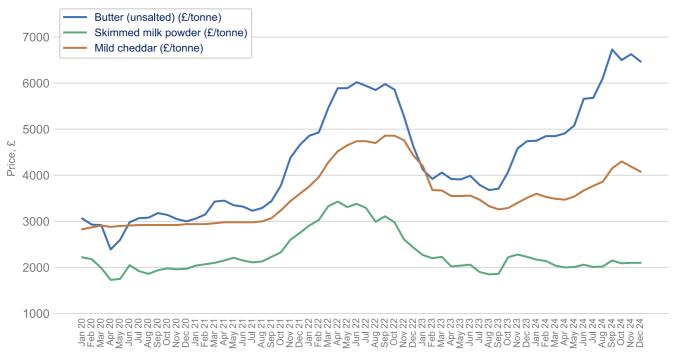

# **Agricultural raw materials**

Source: World Bank Commodity Price Data

Data up to December 2024

Back to Title Page

Source: World Bank Commodity Price Data

Source: Department for Environment, Food & Rural Affairs

Note: This data is only available to October 2024

Data up to December 2024

Back to Title Page

Source: World Bank Commodity Price Data

Source: Agriculture and Horticulture Development Board (AHDB)

Data up to December 2024