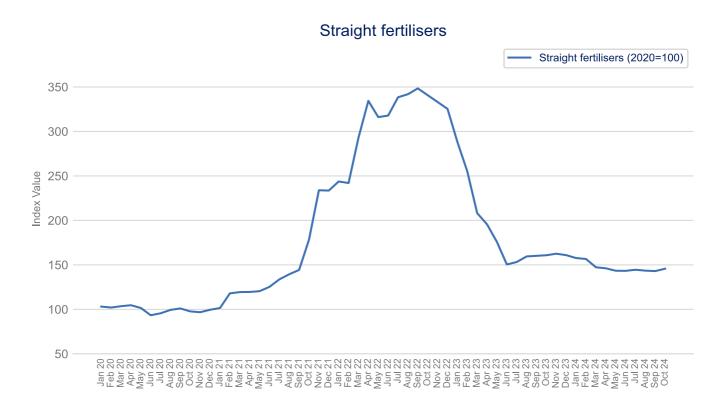

# **Agricultural raw materials**

Source: World Bank Commodity Price Data

Data up to December 2024

Back to Title Page

Source: World Bank Commodity Price Data

Source: Department for Environment, Food & Rural Affairs