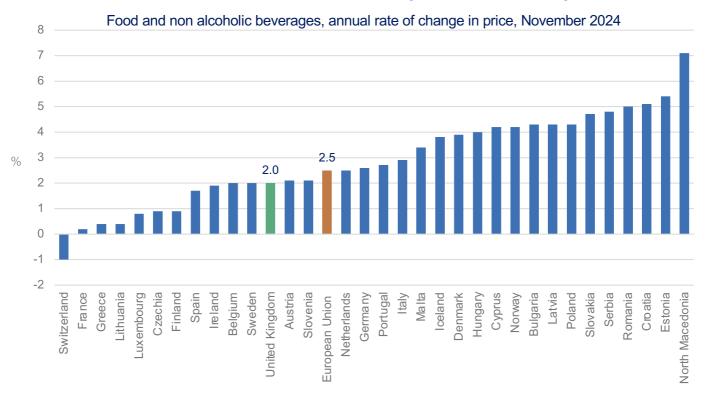

# Food and drink inflation comparison with Europe

Source: Eurostat

Note: Data for December 2024 will be released on 17 January

Data up to December 2024