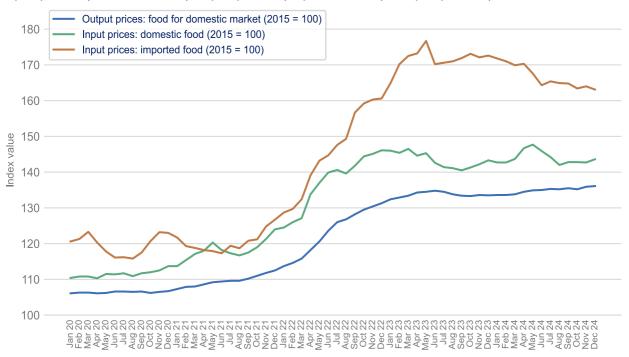

# **UK producer prices (PPI)**

Back to Title Page

Input prices (domestic food), input prices (imported food), output prices (food for domestic market)

Source: Office for National Statistics