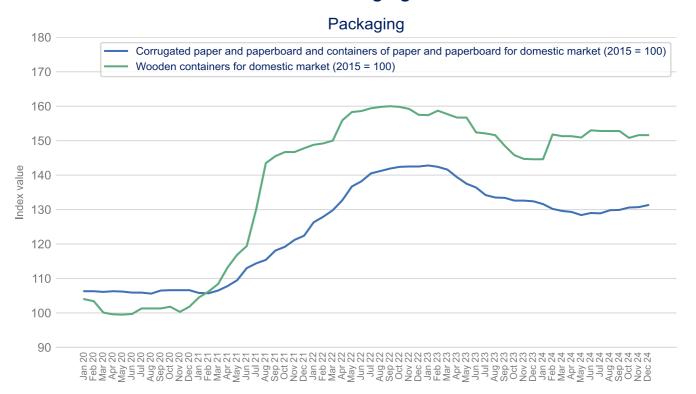

# **Packaging**

Source: Office for National Statistics

Data up to December 2024

Back to Title Page

Source: World Bank Commodity Price Data