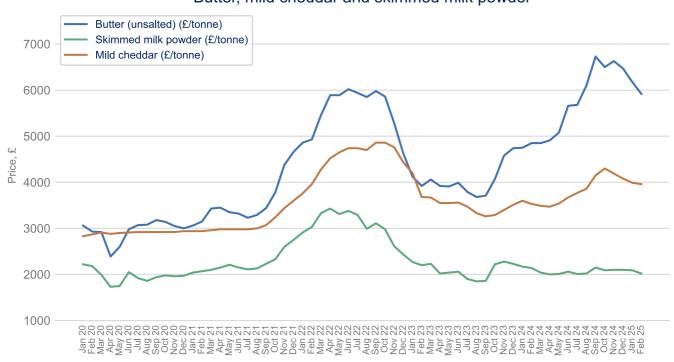

### Butter, mild cheddar and skimmed milk powder

Source: Agriculture and Horticulture Development Board (AHDB)