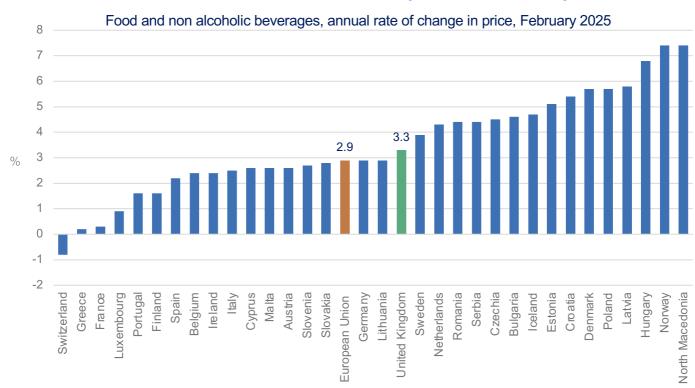

| Fish (UK)                                                                                                | Index    | 146.0             | ▲ 0.3%            | <b>▼</b> - 0.4%  |  |

#### Prices Dashboard Data up to February 2025

UK food and non-alcoholic drink inflation (CPIH)

Back to Title Page



UK food and UK non-alcoholic beverages

Source: Office for National Statistics



# Food and drink inflation comparison with Europe

Source: Eurostat

#### FOOD & DRINK **R NATION**

#### Prices Dashboard Data up to February 2025

# **UK producer prices (PPI)**

Back to Title Page

Input prices (domestic food), input prices (imported food), output prices (food for domestic market)



#### Note: The release of PPI data is currently being paused by the Office for National Statistics

Source: Office for National Statistics

# **Energy prices and transportation**



Crude oil and natural gas

Source: World Bank Commodity Price Data

#### Prices Dashboard Data up to February 2025

Back to Title Page



Source: Trading Economics



Freightos Baltic Index (FBX): Global Container Freight Index

Source: Freightos, Global Container Index

Note: Each monthly index value is an av