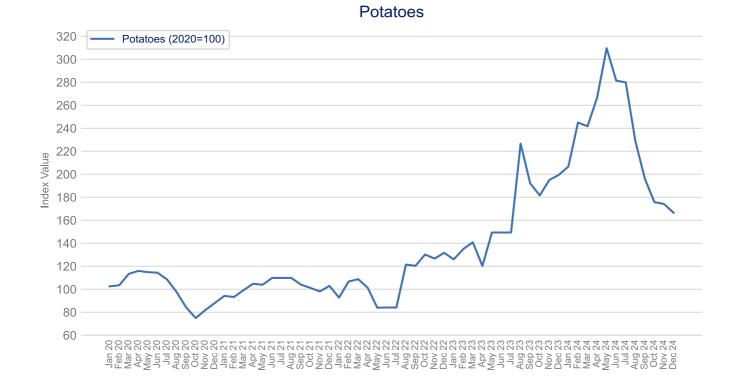

## Prices Dashboard Data up to February 2025

Back to Title Page

Maize, rice, wheat and soybeans

Source: World Bank Commodity Price Data

Source: Department for Environment, Food & Rural Affairs

Note: This data is only available to December 2024