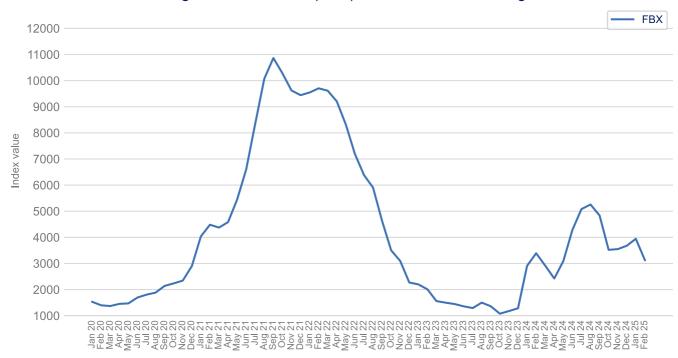

#### Prices Dashboard Data up to February 2025

Back to Title Page

Source: Trading Economics

Freightos Baltic Index (FBX): Global Container Freight Index

Source: Freightos, Global Container Index

Note: Each monthly index value is an average of the weekly index values of that month