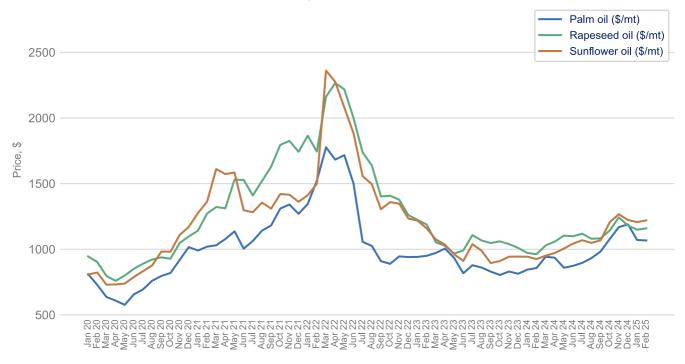

## Palm oil, rapeseed oil and sunflower oil

Source: World Bank Commodity Price Data