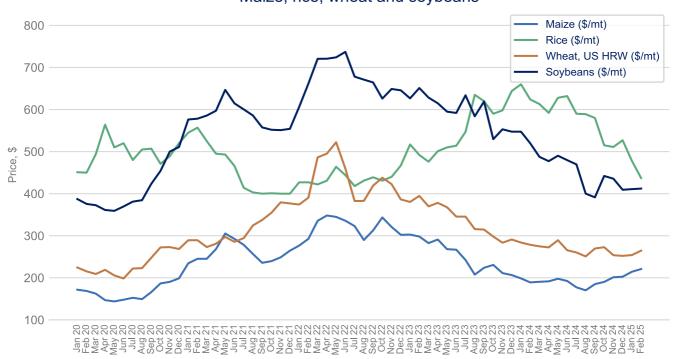

## Prices Dashboard Data up to February 2025

Back to Title Page

Maize, rice, wheat and soybeans

Source: World Bank Commodity Price Data

Source: Department for Environment, Food & Rural Affairs

Note: This data is only available to December 2024