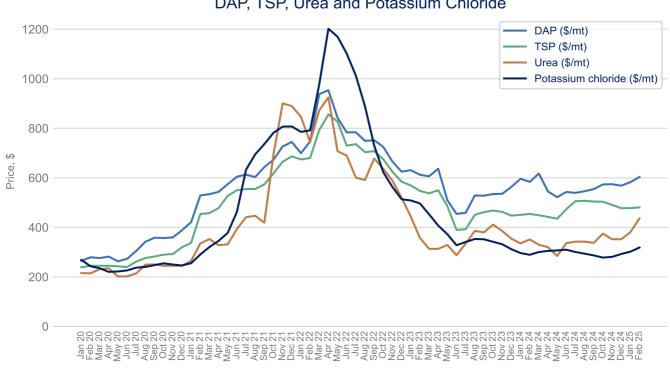

#### DAP, TSP, Urea and Potassium Chloride

Source: World Bank Commodity Price Data

Source: Office for National Statistics