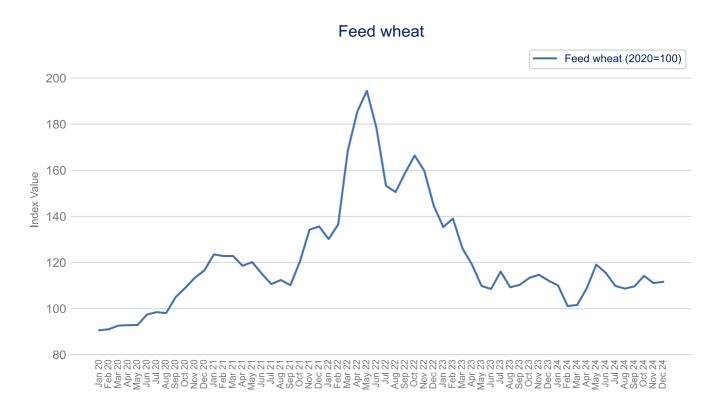

## Prices Dashboard Data up to February 2025

Back to Title Page

Maize, rice, wheat and soybeans

Source: World Bank Commodity Price Data

Source: Department for Environment, Food & Rural Affairs

Note: This data is only available to December 2024