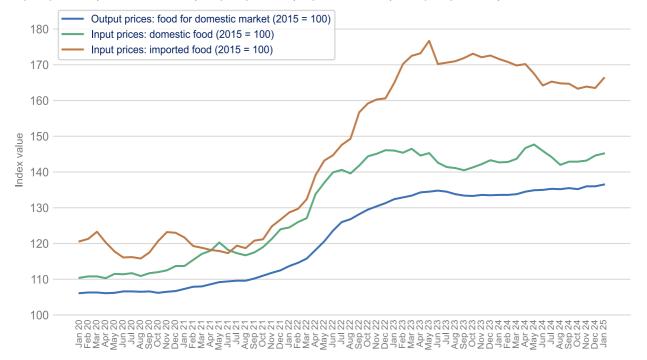

# **UK producer prices (PPI)**

Back to Title Page

Input prices (domestic food), input prices (imported food), output prices (food for domestic market)

#### Note: The release of PPI data is currently being paused by the Office for National Statistics

Source: Office for National Statistics