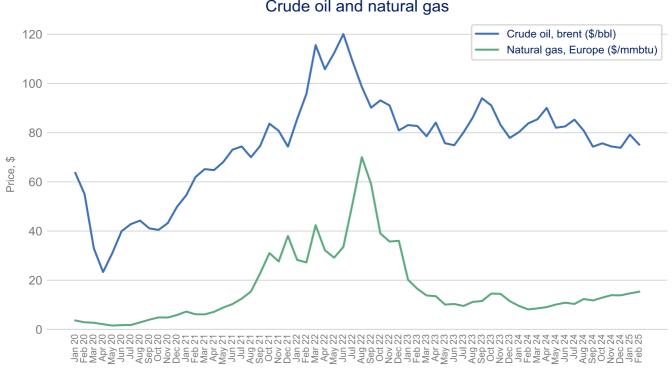

# **Energy prices and transportation**

Crude oil and natural gas

Source: World Bank Commodity Price Data