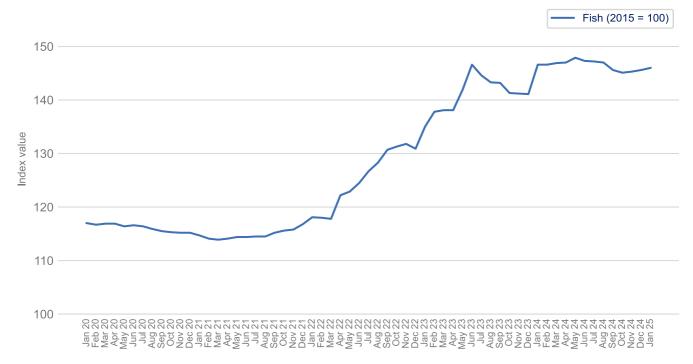

#### Preserved and processed fish, crustaceans and molluscs for domestic market

Source: Office for National Statistics