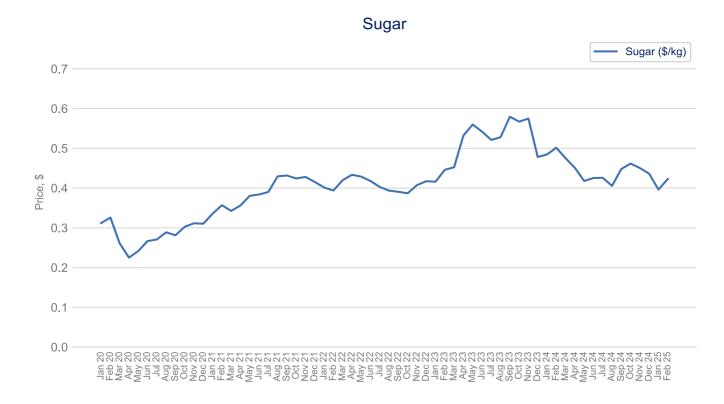

## Prices Dashboard Data up to February 2025

Back to Title Page

Source: World Bank Commodity Price Data