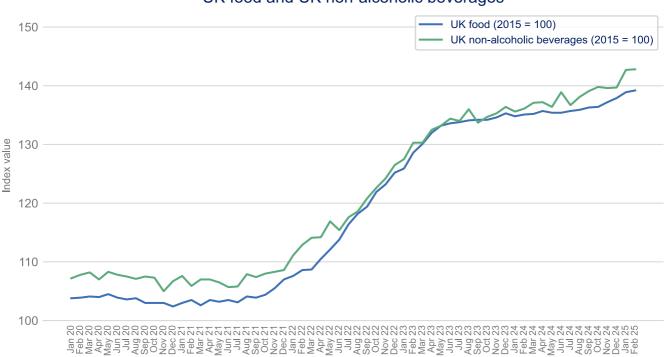

#### Prices Dashboard Data up to February 2025

UK food and non-alcoholic drink inflation (CPIH)

Back to Title Page

UK food and UK non-alcoholic beverages

Source: Office for National Statistics