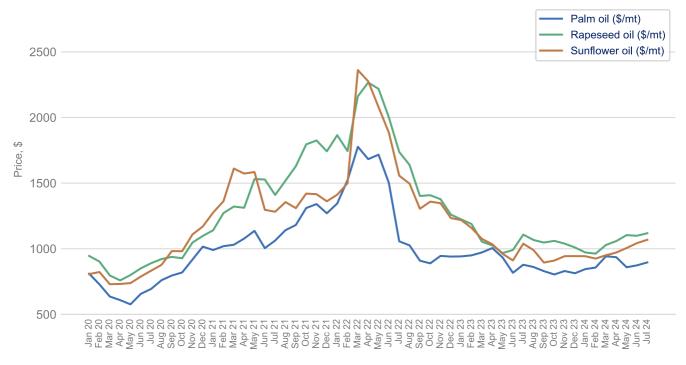

#### Palm oil, rapeseed oil and sunflower oil

Source: World Bank Commodity Price Data