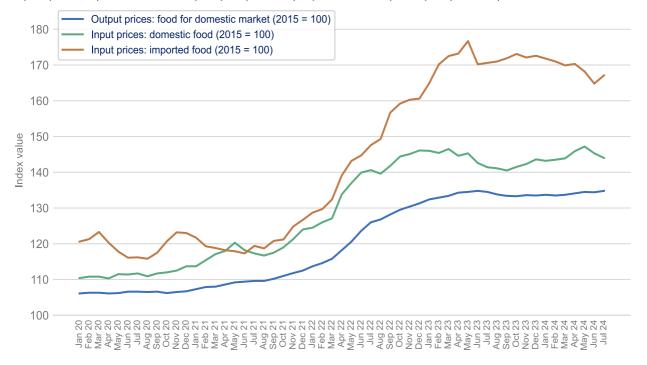

# **UK producer prices (PPI)**

Back to Title Page

Input prices (domestic food), input prices (imported food), output prices (food for domestic market)

#### Source: Office for National Statistics