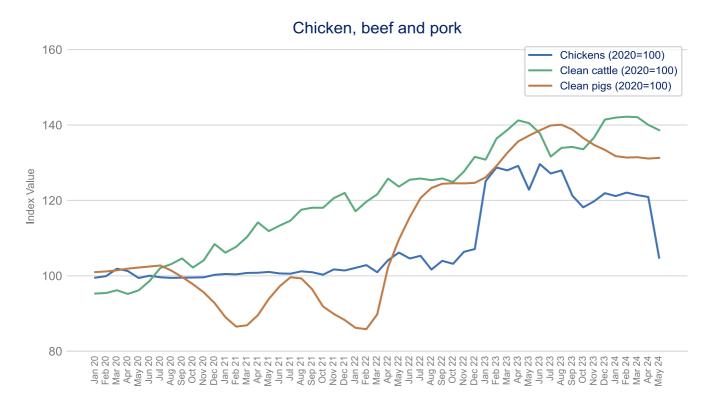

#### Prices Dashboard Data up to July 2024

| UK non-alcoholic drink         Index         136.7         V         -1.6%         A 2.0%           UK producer prices (PPI)           Input prices: domestic food         Index         167.1         A 1.4%         V - 2.1%           Output prices: inported food         Index         134.8         A 0.3%         A 0.2%           Colspan="2">Colspan="2">Colspan="2">Colspan="2">Colspan="2">Colspan="2">Colspan="2">Colspan="2">Colspan="2">Colspan="2">Colspan="2">Colspan="2">Colspan="2">Colspan="2">Colspan="2">Colspan="2">Colspan="2">Colspan="2">Colspan="2">Colspan="2">Colspan="2">Colspan="2">Colspan="2">Colspan="2">Colspan="2">Colspan="2">Colspan="2">Colspan="2">Colspan="2">Colspan="2">Colspan="2">Colspan="2">Colspan="2">Colspan="2">Colspan="2">Colspan="2">Colspan="2">Colspan="2">Colspan="2">Colspan="2">Colspan="2">Colspan="2">Colspan="2">Colspan="2">Colspan="2">Colspan="2"           Colspan="2"         -0.1%         A 2.0%           Singip container rates         Index         129.2         -0.2%         V - 3.7%           Colspan="2"         -0.1%         A 0.5%           Colspan="2"         -0.2%         V - 3.7%           Colspan="2"         -0.2%         V - 3.7%           Colspan="2"         -0.2%         V - 3.7%           Notocon containers         Index         129.2         V - 0.2%         V - 3.7%          < | Category                                |            | Value             | Monthly change, % | Yearly change, % |
|------------------------------------------------------------------------------------------------------------------------------------------------------------------------------------------------------------------------------------------------------------------------------------------------------------------------------------------------------------------------------------------------------------------------------------------------------------------------------------------------------------------------------------------------------------------------------------------------------------------------------------------------------------------------------------------------------------------------------------------------------------------------------------------------------------------------------------------------------------------------------------------------------------------------------------------------------------------------------------------------------------------------------------------------------------------------------------------------------------------------------------------------------------------------------------------------------------------------------------------------------------------------------------------------------------------------------------------------------------------------------------------|-----------------------------------------|------------|-------------------|-------------------|------------------|
| UK non-alcoholic drink         Index         136.7         V         -1.6%         A 2.0%           UK producer prices (PPI)           Input prices: domestic food         Index         167.1         A 1.4%         V - 2.1%           Output prices: inported food         Index         134.8         A 0.3%         A 0.2%           Colspan="2">Colspan="2">Colspan="2">Colspan="2">Colspan="2">Colspan="2">Colspan="2">Colspan="2">Colspan="2">Colspan="2">Colspan="2">Colspan="2">Colspan="2">Colspan="2">Colspan="2">Colspan="2">Colspan="2">Colspan="2">Colspan="2">Colspan="2">Colspan="2">Colspan="2">Colspan="2">Colspan="2">Colspan="2">Colspan="2">Colspan="2">Colspan="2">Colspan="2">Colspan="2">Colspan="2">Colspan="2">Colspan="2">Colspan="2">Colspan="2">Colspan="2">Colspan="2">Colspan="2">Colspan="2">Colspan="2">Colspan="2">Colspan="2">Colspan="2">Colspan="2">Colspan="2">Colspan="2"           Colspan="2"         -0.1%         A 2.0%           Singip container rates         Index         129.2         -0.2%         V - 3.7%           Colspan="2"         -0.1%         A 0.5%           Colspan="2"         -0.2%         V - 3.7%           Colspan="2"         -0.2%         V - 3.7%           Colspan="2"         -0.2%         V - 3.7%           Notocon containers         Index         129.2         V - 0.2%         V - 3.7%          < | UK foc                                  | od and noi | n-alcoholic drink | inflation (CPIH)  |                  |
| UK producer prices (PPI)           nput prices: imported food         Index         144.0         V         0.9%         4         1.8%           nput prices: imported food         Index         167.1         4         1.4%         V         2.1%           Dutput prices: inported food         Index         134.8         0         0.3%         0.2%           Crude oil, brent (\$/bbl)         Price         85.30         4         3.3%         6.5%           Natural gas (\$/mmbtu)         Price         10.35         V         -4.8%         8.4%           UK natural gas (\$/fmmbtu)         Price         10.35         V         -1.5%         2.3.0%           Shipping container rates         Index         123.7         V         -1.5%         3.3%           Fertiliser         Index         129.2         V         -0.2%         V         -3.7%           Vooden containers         Index         152.8         V         -0.1%         0.5%           Aluminium (\$/mt)         Price         2.349.13         V         5.9%         8.8%           Dargo ratio paperboard         Index         152.8         V         0.1%         0.5%           Aluminium (\$/mt)                                                                                                                                                                                | UK food                                 | Index      | 135.7             | ▲ 0.2%            | ▲ 1.4%           |
| nput prices: imported food         Index         144.0         V         0.9%         A         1.8%           input prices: imported food         index         167.1         A         1.4%         V         2.1%           Dutput prices: food for domestic market         index         134.8         A         0.3%         A         0.2%           Energy prices and transportation           Crude oil, brent (\$/bbl)         Price         85.30         A         3.3%         A         6.5%           Natural gas (\$/mmbtu)         Price         86.99         A         7.0%         A         23.0%           Shipping container rates         Index         123.7         V         -1.5%         A         3.3%           Fertiliser         index         129.2         V         -0.2%         V         -3.7%           Nooden containers         Index         152.8         V         -0.1%         A         0.9%           Aluminium (\$/mt)         Price         1,068.51         A         2.4%         A         2.9%           Palm oil (\$/mt)         Price         1,068.51         A         2.4%         A         2.9%           Palm oil (\$/mt)         Price                                                                                                                                                                                    | UK non-alcoholic drink                  | Index      | 136.7             | <b>▼</b> - 1.6%   | ▲ 2.0%           |
| nput prices: imported food         index         167.1         4         1.4%         7         2.1%           Dutput prices: food for domestic market         index         134.8         4         0.3%         4         0.2%           Dutput prices: food for domestic market         index         134.8         4         0.3%         4         0.2%           Crude oil, brent (\$/bbl)         Price         85.30         4         3.3%         6         6.5%           Natural gas (\$/inmbt)         Price         86.99         4         7.0%         4         23.0%           Shipping container rates         Index         5081.7         4         18.7%         4         3.3%           Fertiliser         Index         123.7         7         1.5%         4         3.3%           Fertiliser         Index         129.7         7         0.5%         4         3.5%           Volden containers         Index         129.2         7         0.2%         3.7%           Volden containers         Index         129.4         5         0.5%         4         0.5%           Sunflower oil (\$/mt)         Price         1,068.51         4         2.4%         2.9%         4                                                                                                                                                                       |                                         | UK p       | producer prices   | (PPI)             |                  |
| Dutput prices: food for domestic market         Index         134.8         0.3%         0.2%           Crude oil, brent (\$/bbl)         Price         85.30         4         3.3%         4         6.5%           Natural gas (\$/mmbtu)         Price         10.35         7         4.8%         8.4%           UK natural gas (\$/fmmbtu)         Price         10.35         7         4.8%         8.4%           UK natural gas (\$/fmmbtu)         Price         86.99         4         7.0%         4         23.0%           Shipping container rates         index         5081.7         4         18.7%         4         292.9%           UK haulage         index         123.7         7         -1.5%         4         3.3%           Fertiliser         index         129.2         7         -0.2%         Y         3.7%           Paber and paperboard         Index         152.8         7         -0.1%         0.5%           Aluminium (\$/mt)         Price         2,349.13         7         5.9%         & 8.8%           Sunflower oil (\$/mt)         Price         1,118.33         1.7%         4         0.9%           Palm oil (\$/mt)         Price         10.08.51         2.6%                                                                                                                                                            | Input prices: domestic food             | Index      | 144.0             | <b>V</b> - 0.9%   | <b>▲</b> 1.8%    |
| Energy prices and transportation           Crude oil, brent (\$/bbi)         Price         85.30         3.3%         6.5%           Natural gas (\$/mmbtu)         Price         10.35         7.4.8%         8.4%           JK natural gas (\$/fmh)         Price         86.99         7.0%         23.0%           Shipping container rates         Index         5081.7         18.7%         292.9%           JK haulage         Index         123.7         7         -1.5%         3.3%           Fertiliser         Index         143.4         7         -9.%         7.3.7%           Paper and paperboard         Index         129.2         7         -0.2%         7         -3.7%           Wooden containers         Index         152.8         7         -0.1%         4         0.5%           Aluminium (\$/mt)         Price         2,349.13         7         -5.9%         & 8.8%           Sunflower oil (\$/mt)         Price         1,068.51         2.4%         2.9%           Palee adoil (\$/mt)         Price         1,118.33         1.7%         0.9%           Pale (\$/mt)         Price         260.26         7         2.0%         7         2.4.7%           Maize                                                                                                                                                                           | Input prices: imported food             | Index      | 167.1             | ▲ 1.4%            | ▼ - 2.1%         |
| Price         85.30         A         3.3%         A         6.5%           Natural gas (\$/mmbtu)         Price         10.35         - 4.8%         A         8.4%           UK natural gas (\$/mmbtu)         Price         86.99         A         7.0%         A         23.0%           Shipping container rates         Index         5081.7         A         18.7%         A         292.9%           JK haulage         Index         123.7         V         - 1.5%         A         3.3%           Fertiliser         Index         143.4         V         - 1.9%         V         - 18.4%           Paper and paperboard         Index         129.2         V         - 0.2%         V         - 3.7%           Mooden containers         Index         152.8         V         - 0.1%         A         0.5%           Aluminium (\$/mt)         Price         2,349.13         V         - 5.9%         & 8.8%           Sufflower oil (\$/mt)         Price         1,068.26         V         2.0%         V         - 2.4%         2.9%           Mate (\$/mt)         Price         260.26         V         2.0%         V         - 2.6.%         2.0%         V         2.6.%                                                                                                                                                                                  | Output prices: food for domestic market | Index      | 134.8             | ▲ 0.3%            | ▲ 0.2%           |
| Natural gas (\$/mmbtu)         Price         10.35         Image         4.8%         4.84%           UK natural gas (\$/mmbtu)         Price         86.99         Image         7.0%         4.23.0%           Shipping container rates         Index         5081.7         Image         18.7%         4.292.9%           UK haulage         Index         123.7         Image         1.3%         4.292.9%           UK haulage         Index         123.7         Image         1.8.4%         4.19%         1.8.4%           Fertiliser         Index         123.7         Image         1.8.4%         4.19%         1.8.4%           Paper and paperboard         Index         129.2         Image         0.2%         Image         3.7%           Wooden containers         Image         1.28.1         Image         0.5%         Image         0.5%           Aluminium (\$mt)         Price         2.349.13         Image         1.7%         0.9%         0.5%           Sunflower oil (\$mt)         Price         1.068.51         Image         2.6%         2.9%         0.4%         0.9%         2.6%         2.0%         2.4.7%         0.2%         0.4%         2.9%         0.4%         2.0%         2.4.7%<                                                                                                                                          |                                         | Energy p   | prices and transp | oortation         |                  |
| UK natural gas (£/thm)         Price         86.99         A         7.0%         A         23.0%           Shipping container rates         Index         5081.7         A         18.7%         A         292.9%           UK haulage         Index         123.7         F         -1.5%         A         3.3%           Fertiliser         Index         143.4         F         -1.9%         F         -18.4%           Paper and paperboard         Index         129.2         F         -0.2%         F         -3.7%           Wooden containers         Index         152.8         F         -0.1%         A         0.5%           Aluminium (\$/mt)         Price         2,349.13         F         5.9%         A         8.8%           Stroffower oil (\$/mt)         Price         1,068.51         A         2.4%         A         2.9%           Rapeseed oil (\$/mt)         Price         1,068.51         A         2.6%         A         2.0%           Meatu US HRW (\$/mt)         Price         260.26         F         2.0%         F         2.6%         A         2.0%           Solybeans (\$/mt)         Price         590.00         F         6.6%         7.9%                                                                                                                                                                                  | Crude oil, brent (\$/bbl)               | Price      | 85.30             | ▲ 3.3%            | ▲ 6.5%           |
| Shipping ontainer rates         Index         5081.7         A         18.7%         A         292.9%           UK haulage         Index         123.7         ✓         -1.5%         A         3.3%           Fertiliser         Index         143.4         ✓         -1.9%         ✓         -18.4%           Paper and paperboard         Index         129.2         ✓         -0.2%         ✓         -3.7%           Wooden containers         Index         152.8         ✓         -0.1%         A         0.5%           Aluminium (\$/mt)         Price         2,349.13         ✓         -5.9%         A         8.8%           Sunflower oil (\$/mt)         Price         1,068.51         A         2.4%         A         2.9%           Rapeseed oil (\$/mt)         Price         1,118.33         A         1.7%         A         0.9%           Palm oil (\$/mt)         Price         260.26         ✓         2.0%         ✓         24.7%           Maize (\$/mt)         Price         177.43         ✓         7.8%         ✓         26.8%           Solybeans (\$/mt)         Price         30.0         ✓         6.6%         7.9%         25.9%           So                                                                                                                                                                                            | Natural gas (\$/mmbtu)                  | Price      | 10.35             | ▼ - 4.8%          | ▲ 8.4%           |
| Uk haulage       Index       123.7       V       - 1.5%       A 3.3%         Fertiliser       Index       143.4       V       - 1.9%       V       - 8.4%         Paper and paperboard       Index       129.2       V       - 0.2%       V       - 3.7%         Wooden containers       Index       152.8       V       - 0.1%       A 0.5%         Aluminium (\$/mt)       Price       2,349.13       V       - 5.9%       A 8.8%         Agricultural raw materials         Sunflower oil (\$/mt)       Price       1,068.51       2.4%       2.9%         Rapeseed oil (\$/mt)       Price       1,118.33       1.7%       0.9%         Palm oil (\$/mt)       Price       260.26       V       - 2.0%       V       - 24.7%         Maize (\$/mt)       Price       177.43       V       - 7.8%       V       - 26.8%         Soybeans (\$/mt)       Price       590.00       V       - 6.6%       A 7.9%         Soybeans (\$/mt)       Price       3,770       4 2.7%       A 8.6%         Sugar (\$/kg)       Price       3,770       4 2.7%       A 8.6%         Butter (£/tonne)       Price       5,680       0.4%       4 9.9                                                                                                                                                                                                                                                | UK natural gas (£/thm)                  | Price      | 86.99             | ▲ 7.0%            | ▲ 23.0%          |
| Fertiliser       Index       143.4       V       - 1.9%       V       - 18.4%         Paper and paperboard       Index       129.2       V       - 0.2%       V       - 3.7%         Wooden containers       Index       152.8       V       - 0.1%       0.5%         Aluminium (\$/mt)       Price       2,349.13       V       - 5.9%       & 8.8%         Colspan="2">Agricultural raw materials         Sunflower oil (\$/mt)       Price       1,068.51       A       2.4%       A       2.9%         Rapeseed oil (\$/mt)       Price       1,068.51       A       2.4%       A       2.9%         Palm oil (\$/mt)       Price       1,068.51       A       2.4%       A       2.9%         Nofflower oil (\$/mt)       Price       1,068.51       A       2.4%       A       2.9%         Nofflower oil (\$/mt)       Price       1,068.51       A       2.4%       A       2.9%         Algeseed oil (\$/mt)       Price       1,068.51       A       2.4%       A       2.9%         Wheat, US HRW (\$/mt)       Price       260.26       V       2.0%       Y       26.8%         <                                                                                                                                                                                                                                                                                          | Shipping container rates                | Index      | 5081.7            | <b>▲</b> 18.7%    | ▲ 292.9%         |
| Packaging           Paper and paperboard         Index         129.2         ✓         - 0.2%         ✓         - 3.7%           Wooden containers         Index         152.8         ✓         - 0.1%         ▲ 0.5%           Aluminium (\$/mt)         Price         2,349.13         ✓         - 5.9%         ▲ 8.8%           Agricultural raw materials           Sunflower oil (\$/mt)         Price         1,068.51         ▲ 2.4%         ▲ 2.9%           Rapeseed oil (\$/mt)         Price         1,118.33         ▲ 1.7%         ▲ 0.9%           Palm oil (\$/mt)         Price         896.09         ▲ 2.6%         ▲ 2.0%           Wheat, US HRW (\$/mt)         Price         260.26         ✓         - 2.0%         ✓         - 24.7%           Maize (\$/mt)         Price         177.43         ✓         7.8%         ✓         - 26.8%           Soybeans (\$/mt)         Price         590.00         ✓         6.6%         ✓         7.9%           Soybeans (\$/mt)         Price         0.043         0.2%         ✓         18.3%           Cheese (£/tonne)         Price         3,770         ▲ 2.7%         ▲ 8.6%           Butter (£/tonne)         Pri                                                                                                                                                                                        | UK haulage                              | Index      | 123.7             | ▼ - 1.5%          | ▲ 3.3%           |
| Paper and paperboard         Index         129.2         V         - 0.2%         V         - 3.7%           Wooden containers         Index         152.8         V         - 0.1%         A 0.5%           Aluminium (\$/mt)         Price         2,349.13         V         - 5.9%         & 8.8%           Agricultural raw materials           Sunflower oil (\$/mt)         Price         1,068.51         A 2.4%         A 2.9%           Rapeseed oil (\$/mt)         Price         1,118.33         A 1.7%         A 0.9%           Palm oil (\$/mt)         Price         260.26         V         - 2.0%         V         - 24.7%           Meaze (\$/mt)         Price         177.43         V         - 7.8%         V         - 26.8%           Rice (\$/mt)         Price         590.00         V         - 6.6%         A 7.9%           Soybeans (\$/mt)         Price         469.63         V         - 2.1%         V         - 25.9%           Feed wheat (UK)         Index         122.0         A 10.2%         A 0.4%         Sugar (\$/kg)         V         - 25.9%           Cheese (£/tonne)         Price         3,770         A 2.7%         A 8.6%         Sis%           <                                                                                                                                                                         | Fertiliser                              | Index      | 143.4             | ▼ - 1.9%          | ▼ - 18.4%        |
| Paper and paper board       129.2 <ul> <li>1.29.2</li> <li>1.29.4</li> <li>1.29.4</li></ul>                                                                                                                                                                                              |                                         |            | Packaging         |                   |                  |
| Nooden containers       152.8       - 0.1%       4 0.5%         Aluminium (\$/mt)       Price       2,349.13       - 5.9%       & 8.8%         Adjricultural raw materials         Sunflower oil (\$/mt)       Price       1,068.51       A 2.4%       A 2.9%         Rapeseed oil (\$/mt)       Price       1,118.33       A 1.7%       A 0.9%         Palm oil (\$/mt)       Price       896.09       A 2.6%       A 2.0%         Wheat, US HRW (\$/mt)       Price       260.26       - 2.0%       - 24.7%         Maize (\$/mt)       Price       177.43       - 7.8%       - 26.8%         Rice (\$/mt)       Price       177.43       - 7.8%       - 25.9%         Soybeans (\$/mt)       Price       469.63       - 2.1%       - 25.9%         Feed wheat (UK)       Index       122.0       10.2%       0.4%         Sugar (\$/kg)       Price       0.43       0.2%       - 18.3%         Cheese (£/tonne)       Price       3,770       2.7%       & 8.6%         Butter (£/tonne)       Price       7,66.62       - 14.5%       114.0%         Skimmed milk powder (£/tonne)       Price       7,164.62       - 14.5%       114.0%         Beef                                                                                                                                                                                                                               | Paper and paperboard                    | Index      | 129.2             | <b>•</b> - 0.2%   | ▼ - 3.7%         |
| Agricultural raw materials       Agricultural raw materials         Sunflower oil (\$/mt)       Price       1,068.51       4       2.4%       4       2.9%         Rapeseed oil (\$/mt)       Price       1,068.51       4       2.4%       4       2.9%         Rapeseed oil (\$/mt)       Price       1,068.51       4       2.4%       4       2.9%         Palm oil (\$/mt)       Price       896.09       4       2.6%       4       2.0%         Wheat, US HRW (\$/mt)       Price       260.26       7       2.0%       7.24.7%         Maize (\$/mt)       Price       177.43       7.7.8%       7.26.8%         Rice (\$/mt)       Price       590.00       7       6.6%       7.9%         Soybeans (\$/mt)       Price       590.00       7       6.6%       7.9%         Soybeans (\$/mt)       Price       0.43       0.2%       7       18.3%         Cheese (£/tonne)       Price       3,770       4       2.7%       & 8.6%         Butter (£/tonne)       Price       5,680       0.4%       49.9%       \$.8%         Coccoa (\$/tonne)       Price       7164.62       7       14.5%       114.0%         Beef (UK)       I                                                                                                                                                                                                                                          | Wooden containers                       | Index      | 152.8             | <b>•</b> - 0.1%   | ▲ 0.5%           |
| Price         1,068.51         4         2.4%         4         2.9%           Rapeseed oil (\$/mt)         Price         1,118.33         4         1.7%         4         0.9%           Palm oil (\$/mt)         Price         896.09         4         2.6%         4         2.0%           Wheat, US HRW (\$/mt)         Price         260.26         V         - 2.0%         V         - 24.7%           Maize (\$/mt)         Price         177.43         V         - 7.8%         V         - 26.8%           Rice (\$/mt)         Price         590.00         V         - 6.6%         A         7.9%           Soybeans (\$/mt)         Price         469.63         V         - 2.1%         V         - 25.9%           Feed wheat (UK)         Index         122.0         A         10.2%         A         0.4%           Sugar (\$/kg)         Price         0.43         A         0.2%         V         18.3%           Cheese (£/tonne)         Price         3,680         A         0.4%         49.9%           Skimmed milk powder (£/tonne)         Price         7,164.62         V         14.5%         114.0%           Beef (UK)         Index         138.6                                                                                                                                                                                           | Aluminium (\$/mt)                       | Price      | 2,349.13          | <b>•</b> - 5.9%   | ▲ 8.8%           |
| Sunification       Price       1,108.51       = 2.4%       = 2.9%         Rapeseed oil (\$/mt)       Price       1,118.33       = 1.7%       = 0.9%         Palm oil (\$/mt)       Price       896.09       = 2.6%       = 2.0%         Wheat, US HRW (\$/mt)       Price       260.26       T - 2.0%       T - 24.7%         Maize (\$/mt)       Price       260.26       T - 2.0%       T - 26.8%         Rice (\$/mt)       Price       590.00       T - 6.6%       A 7.9%         Soybeans (\$/mt)       Price       469.63       T - 2.1%       T - 25.9%         Feed wheat (UK)       Index       122.0       4 10.2%       0.4%         Sugar (\$/kg)       Price       0.43       0.2%       T - 18.3%         Cheese (£/tonne)       Price       3,770       2.7%       & 8.6%         Butter (£/tonne)       Price       2,010       T - 2.4%       4 5.8%         Cocoa (\$/tonne)       Price       7164.62       T - 14.5%       114.0%         Beef (UK)       Index       138.6       T - 10.%       T - 1.3%         Chicken (UK)       Index       134.3       0.1%       T - 4.3%         Pork (UK)       Index       309.7       4 16.2%                                                                                                                                                                                                                             |                                         | Agric      | cultural raw mate | erials            |                  |
| Palm oil (\$/mt)       Price       896.09       ▲ 2.6%       ▲ 2.0%         Wheat, US HRW (\$/mt)       Price       260.26       ▼ - 2.0%       ₹ - 24.7%         Maize (\$/mt)       Price       260.26       ▼ - 2.0%       ₹ - 26.8%         Maize (\$/mt)       Price       590.00       ▼ - 6.6%       ▲ 7.9%         Soybeans (\$/mt)       Price       590.00       ▼ - 6.6%       ▲ 7.9%         Soybeans (\$/mt)       Price       469.63       ▼ - 21.4%       ▼ - 25.9%         Feed wheat (UK)       Index       122.0       ▲ 10.2%       ▲ 0.4%         Sugar (\$/kg)       Price       0.43       ▲ 0.2%       ▼ - 18.3%         Cheese (£/tonne)       Price       5,680       ▲ 0.4%       ▲ 49.9%         Skimmed milk powder (£/tonne)       Price       2,010       ▼ - 24.4%       ▲ 5.8%         Cocoa (\$/tonne)       Price       7164.62       ▼ - 14.5%       ▲ 114.0%         Beef (UK)       Index       138.6       ▼ - 13.3%       ▼ - 14.3%         Chicken (UK)       Index       104.8       ▼ - 13.3%       ▼ - 4.3%         Pork (UK)       Index       309.7       ▲ 16.2%       ▲ 107.4% <td>Sunflower oil (\$/mt)</td> <td>Price</td> <td>1,068.51</td> <td>▲ 2.4%</td> <td>▲ 2.9%</td>                                                                                                                                                            | Sunflower oil (\$/mt)                   | Price      | 1,068.51          | ▲ 2.4%            | ▲ 2.9%           |
| Price       260.09       2.5%       2.0%         Wheat, US HRW (\$/mt)       Price       260.26       7.2.0%       7.24.7%         Maize (\$/mt)       Price       177.43       7.8%       7.26.8%         Rice (\$/mt)       Price       590.00       7.6.6%       7.9%         Soybeans (\$/mt)       Price       469.63       7.2.1%       7.25.9%         Feed wheat (UK)       Index       122.0       10.2%       0.4%         Sugar (\$/kg)       Price       0.43       0.2%       7.18.3%         Cheese (£/tonne)       Price       3,770       2.7%       4.8.6%         Butter (£/tonne)       Price       2,010       7.2.4%       4.5.8%         Cocoa (\$/tonne)       Price       2,010       7.2.4%       4.5.8%         Cocoa (\$/tonne)       Price       7164.62       7.14.5%       4.114.0%         Beef (UK)       Index       138.6       7.10%       7.13%         Chicken (UK)       Index       131.3       0.1%       7.4.3%         Pork (UK)       Index       309.7       16.2%       107.4%                                                                                                                                                                                                                                                                                                                                                              | Rapeseed oil (\$/mt)                    | Price      | 1,118.33          | ▲ 1.7%            | ▲ 0.9%           |
| Mileal, US HRW (\$ITH)       Price       200.26 <ul> <li>2.00.26</li> <li>2.00%</li> <li>2.1%</li> <li>2.29%</li> <li>2.1%</li> <li>2.2%</li> <li>2.1%</li> <li>2.2%</li> <li>2.1%</li> <li>2.2%</li> <li>2.1%</li> <li>2.2%</li> <li>2.18.3%</li> <li>2.18.3%</li> <li>2.18.3%</li> <li>2.18.3%</li> <li>2.18.3%</li> <li>2.18.3%</li> <li>2.18.3%</li></ul>                                                                                                                                                                                                                           | Palm oil (\$/mt)                        | Price      | 896.09            | ▲ 2.6%            | ▲ 2.0%           |
| Naize (\$/mt)       Price       177.43       - 7.8%       - 26.8%         Rice (\$/mt)       Price       590.00       - 6.6%       A 7.9%         Soybeans (\$/mt)       Price       469.63       - 2.1%       - 25.9%         Feed wheat (UK)       Index       122.0       A 10.2%       A 0.4%         Sugar (\$/kg)       Price       0.43       A 0.2%       - 18.3%         Cheese (£/tonne)       Price       3,770       A 2.7%       A 8.6%         Butter (£/tonne)       Price       5,680       A 0.4%       49.9%         Skimmed milk powder (£/tonne)       Price       2,010       - 2.4%       A 5.8%         Cocoa (\$/tonne)       Price       7164.62       - 14.5%       A 114.0%         Beef (UK)       Index       138.6       - 1.0%       - 1.3%         Chicken (UK)       Index       104.8       - 13.3%       - 14.7%         Pork (UK)       Index       309.7       4 16.2%       4 107.4%                                                                                                                                                                                                                                                                                                                                                                                                                                                               | Wheat, US HRW (\$/mt)                   | Price      | 260.26            | <b>•</b> - 2.0%   | ▼ - 24.7%        |
| Rice (\$/III)       Price       350.00       - 0.6%       A 7.9%         Soybeans (\$/mt)       Price       469.63       - 2.1%       - 25.9%         Feed wheat (UK)       Index       122.0       10.2%       0.4%         Sugar (\$/kg)       Price       0.43       0.2%       - 18.3%         Cheese (£/tonne)       Price       3,770       A 2.7%       A 8.6%         Butter (£/tonne)       Price       5,680       0.4%       A 49.9%         Skimmed milk powder (£/tonne)       Price       2,010       - 2.4%       A 5.8%         Cocoa (\$/tonne)       Price       7164.62       - 14.5%       A 114.0%         Beef (UK)       Index       138.6       - 1.0%       - 1.3%         Chicken (UK)       Index       131.3       0.1%       - 4.3%         Pork (UK)       Index       309.7       4 16.2%       4 107.4%                                                                                                                                                                                                                                                                                                                                                                                                                                                                                                                                                  | Maize (\$/mt)                           | Price      | 177.43            | <b>T</b> - 7.8%   | ▼ - 26.8%        |
| Feed wheat (UK)       Index       122.0       10.2%       0.4%         Sugar (\$/kg)       Price       0.43       0.2%       - 18.3%         Cheese (£/tonne)       Price       3,770       2.7%       8.6%         Butter (£/tonne)       Price       5,680       0.4%       49.9%         Skimmed milk powder (£/tonne)       Price       2,010       - 2.4%       5.8%         Cocoa (\$/tonne)       Price       7164.62       - 14.5%       114.0%         Beef (UK)       Index       138.6       - 1.0%       - 1.3%         Chicken (UK)       Index       104.8       - 13.3%       - 14.7%         Pork (UK)       Index       309.7       16.2%       107.4%                                                                                                                                                                                                                                                                                                                                                                                                                                                                                                                                                                                                                                                                                                                  | Rice (\$/mt)                            | Price      | 590.00            | <b>•</b> - 6.6%   | ▲ 7.9%           |
| Price       0.43       0.2%       - 18.3%         Sugar (\$/kg)       Price       0.43       0.2%       - 18.3%         Cheese (£/tonne)       Price       3,770       2.7%       & 8.6%         Butter (£/tonne)       Price       5,680       0.4%       49.9%         Skimmed milk powder (£/tonne)       Price       2,010       - 2.4%       5.8%         Cocoa (\$/tonne)       Price       7164.62       - 14.5%       114.0%         Beef (UK)       Index       138.6       - 1.0%       - 1.3%         Chicken (UK)       Index       104.8       - 13.3%       - 14.7%         Pork (UK)       Index       309.7       16.2%       107.4%                                                                                                                                                                                                                                                                                                                                                                                                                                                                                                                                                                                                                                                                                                                                     | Soybeans (\$/mt)                        | Price      | 469.63            | <b>•</b> - 2.1%   | ▼ - 25.9%        |
| Sugar (\$/kg)       0.43       0.43       0.2%       - 18.3%         Cheese (£/tonne)       Price       3,770       4 2.7%       4 8.6%         Butter (£/tonne)       Price       5,680       0.4%       4 49.9%         Skimmed milk powder (£/tonne)       Price       2,010       ✓ - 2.4%       4 5.8%         Cocoa (\$/tonne)       Price       7164.62       ✓ - 14.5%       4 114.0%         Beef (UK)       Index       138.6       ✓ - 1.0%       ✓ - 1.3%         Chicken (UK)       Index       104.8       ✓ - 13.3%       ✓ - 14.7%         Pork (UK)       Index       309.7       4 16.2%       4 107.4%                                                                                                                                                                                                                                                                                                                                                                                                                                                                                                                                                                                                                                                                                                                                                                | Feed wheat (UK)                         | Index      | 122.0             | ▲ 10.2%           | ▲ 0.4%           |
| Butter (£/tonne)       Price       5,680       ▲ 0.4%       ▲ 49.9%         Skimmed milk powder (£/tonne)       Price       2,010       ▼ - 2.4%       ▲ 5.8%         Cocoa (\$/tonne)       Price       7164.62       ▼ - 14.5%       ▲ 114.0%         Beef (UK)       Index       138.6       ▼ - 1.0%       ▼ - 1.3%         Chicken (UK)       Index       104.8       ▼ - 13.3%       ▼ - 14.7%         Pork (UK)       Index       131.3       ▲ 0.1%       ▼ - 4.3%         Potatoes (UK)       Index       309.7       ▲ 16.2%       ▲ 107.4%                                                                                                                                                                                                                                                                                                                                                                                                                                                                                                                                                                                                                                                                                                                                                                                                                                    | Sugar (\$/kg)                           | Price      | 0.43              | ▲ 0.2%            | ▼ - 18.3%        |
| Skitter (£/tonne)       Price       2,010       Image:                                                                                                                                                                                                                                                                                                                                                                                                                                                                                                                                                                                                                                                                                                                                                                                                                                                                                                                                                                                                                                                                                                                                                                                                                                                                                                                                   | Cheese (£/tonne)                        | Price      | 3,770             | ▲ 2.7%            | ▲ 8.6%           |
| Skillinged milk powder (£/tonne)       Price       7164.62       V - 14.5%       ▲ 114.0%         Beef (UK)       Index       138.6       V - 1.0%       V - 1.3%         Chicken (UK)       Index       104.8       V - 13.3%       V - 14.7%         Pork (UK)       Index       131.3       ▲ 0.1%       V - 4.3%         Potatoes (UK)       Index       309.7       ▲ 16.2%       ▲ 107.4%                                                                                                                                                                                                                                                                                                                                                                                                                                                                                                                                                                                                                                                                                                                                                                                                                                                                                                                                                                                          | Butter (£/tonne)                        | Price      | 5,680             | ▲ 0.4%            | ▲ 49.9%          |
| Index       138.6       V = 14.3 %       V = 14.3 %         Beef (UK)       Index       138.6       V = 14.3 %       V = 1.3 %         Chicken (UK)       Index       104.8       V = 13.3 %       V = 14.7 %         Pork (UK)       Index       131.3       A       0.1 %       V = 4.3 %         Potatoes (UK)       Index       309.7       A       16.2 %       A       107.4 %                                                                                                                                                                                                                                                                                                                                                                                                                                                                                                                                                                                                                                                                                                                                                                                                                                                                                                                                                                                                     | Skimmed milk powder (£/tonne)           | Price      | 2,010             | <b>•</b> - 2.4%   | ▲ 5.8%           |
| Index       104.8       V = 1.0 %       V = 1.0 %         Chicken (UK)       Index       104.8       V = 13.3%       V = 14.7%         Pork (UK)       Index       131.3       A       0.1%       V = 4.3%         Potatoes (UK)       Index       309.7       A       16.2%       A       107.4%                                                                                                                                                                                                                                                                                                                                                                                                                                                                                                                                                                                                                                                                                                                                                                                                                                                                                                                                                                                                                                                                                        | Cocoa (\$/tonne)                        | Price      | 7164.62           | <b>T</b> - 14.5%  | ▲ 114.0%         |
| Index       131.3       ▲       0.1%       ▼ - 4.3%         Potatoes (UK)       Index       309.7       ▲       16.2%       ▲       107.4%                                                                                                                                                                                                                                                                                                                                                                                                                                                                                                                                                                                                                                                                                                                                                                                                                                                                                                                                                                                                                                                                                                                                                                                                                                               | Beef (UK)                               | Index      | 138.6             | ▼ - 1.0%          | ▼ - 1.3%         |
| Potatoes (UK)     Index     309.7     ▲     16.2%     ▲     107.4%                                                                                                                                                                                                                                                                                                                                                                                                                                                                                                                                                                                                                                                                                                                                                                                                                                                                                                                                                                                                                                                                                                                                                                                                                                                                                                                       | Chicken (UK)                            | Index      | 104.8             | ▼ - 13.3%         | ▼ - 14.7%        |
|                                                                                                                                                                                                                                                                                                                                                                                                                                                                                                                                                                                                                                                                                                                                                                                                                                                                                                                                                                                                                                                                                                                                                                                                                                                                                                                                                                                          | Pork (UK)                               | Index      | 131.3             | ▲ 0.1%            | <b>▼</b> - 4.3%  |
| Fish (UK) Index 147.2 — 0.0% ▲ 1.8%                                                                                                                                                                                                                                                                                                                                                                                                                                                                                                                                                                                                                                                                                                                                                                                                                                                                                                                                                                                                                                                                                                                                                                                                                                                                                                                                                      | Potatoes (UK)                           | Index      | 309.7             | ▲ 16.2%           | ▲ 107.4%         |
|                                                                                                                                                                                                                                                                                                                                                                                                                                                                                                                                                                                                                                                                                                                                                                                                                                                                                                                                                                                                                                                                                                                                                                                                                                                                                                                                                                                          | Fish (UK)                               | Index      | 147.2             | - 0.0%            | <b>▲</b> 1.8%    |