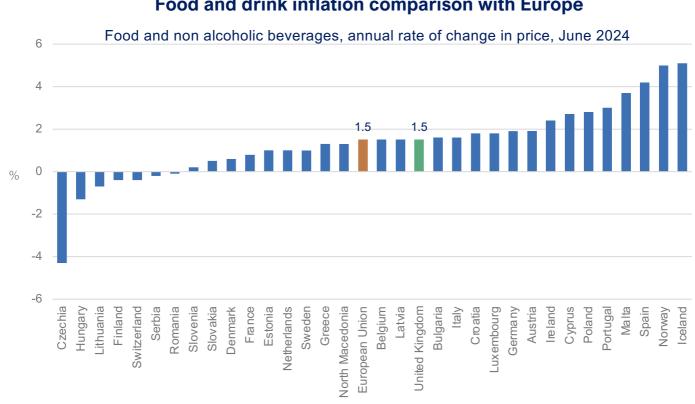

| Fish (UK)                               | Index      | 147.2             | - 0.0%            | <b>▲</b> 1.8%    |

#### FOOD & DRINK WERS OUR NATION

#### Prices Dashboard Data up to July 2024

UK food and non-alcoholic drink inflation (CPIH)

Back to Title Page



Source: Office for National Statistics



# Food and drink inflation comparison with Europe

Source: Eurostat

#### FOOD & DRINK fdf **OUR NATION**

#### Prices Dashboard Data up to July 2024

# **UK producer prices (PPI)**

Back to Title Page

Input prices (domestic food), input prices (imported food), output prices (food for domestic market)



#### Source: Office for National Statistics

### **Energy prices and transportation**



Source: World Bank Commodity Price Data

#### Prices Dashboard Data up to July 2024

Back to Title Page



Source: Trading Economics



Freightos Baltic Index (FBX): Global Container Freight Index

Source: Freightos, Global Container Index

Note: Each monthly index value is an average of the weekly index values of that month



Back to Title Page



Source: Transport Exchange Group



Source: Depart