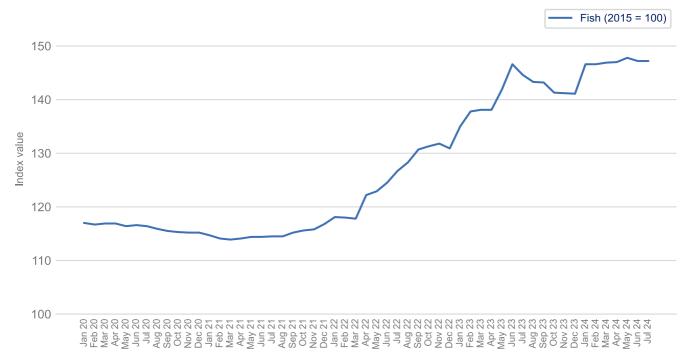

#### Preserved and processed fish, crustaceans and molluscs for domestic market

Source: Office for National Statistics

Back to Title Page