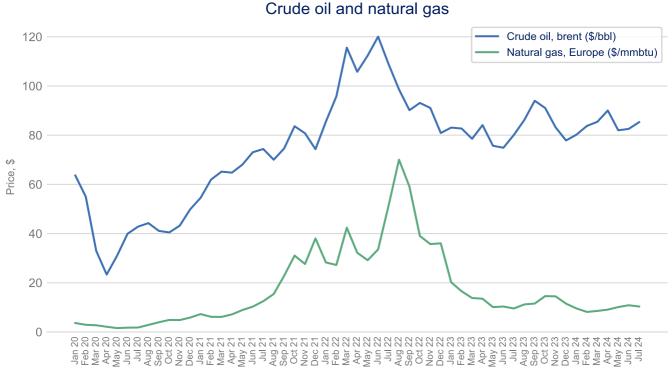

### **Energy prices and transportation**

Source: World Bank Commodity Price Data