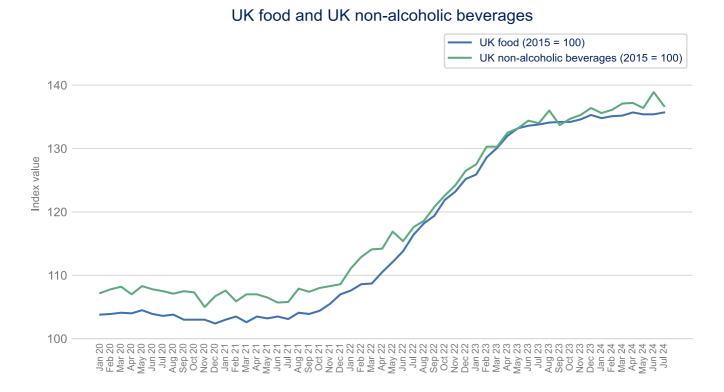

#### Prices Dashboard Data up to July 2024

UK food and non-alcoholic drink inflation (CPIH)

Back to Title Page

Source: Office for National Statistics