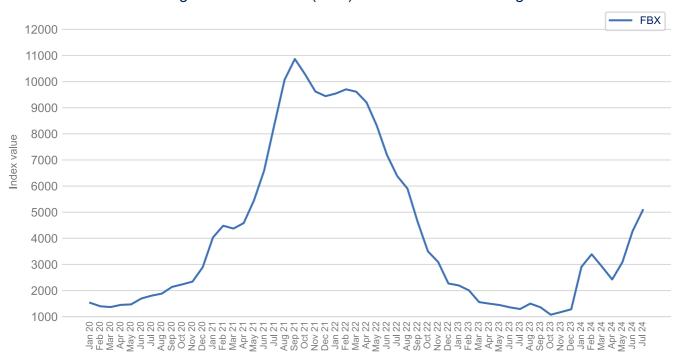

#### Prices Dashboard Data up to July 2024

Back to Title Page

Source: Trading Economics

Freightos Baltic Index (FBX): Global Container Freight Index

Source: Freightos, Global Container Index

Note: Each monthly index value is an average of the weekly index values of that month