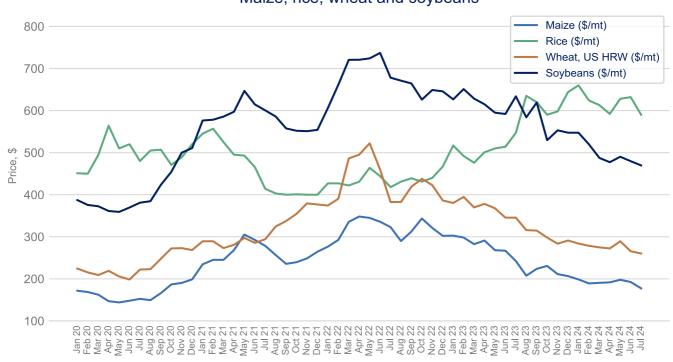

### Prices Dashboard Data up to July 2024

Back to Title Page

Maize, rice, wheat and soybeans

Source: World Bank Commodity Price Data

Source: Department for Environment, Food & Rural Affairs

Note: This data is only available to May 2024