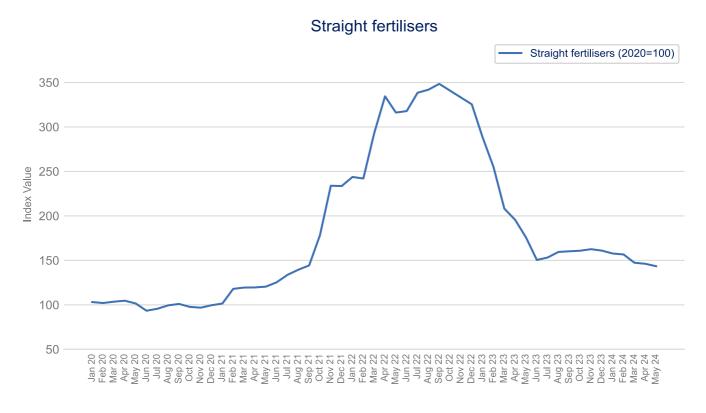

#### DAP, TSP, Urea and Potassium Chloride

Source: World Bank Commodity Price Data

Source: Office for National Statistics

Back to Title Page

Source: World Bank Commodity Price Data