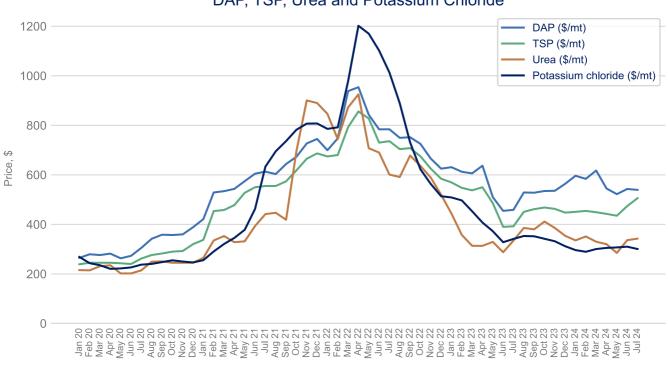

#### DAP, TSP, Urea and Potassium Chloride

Source: World Bank Commodity Price Data

Source: Office for National Statistics

Back to Title Page

Source: World Bank Commodity Price Data